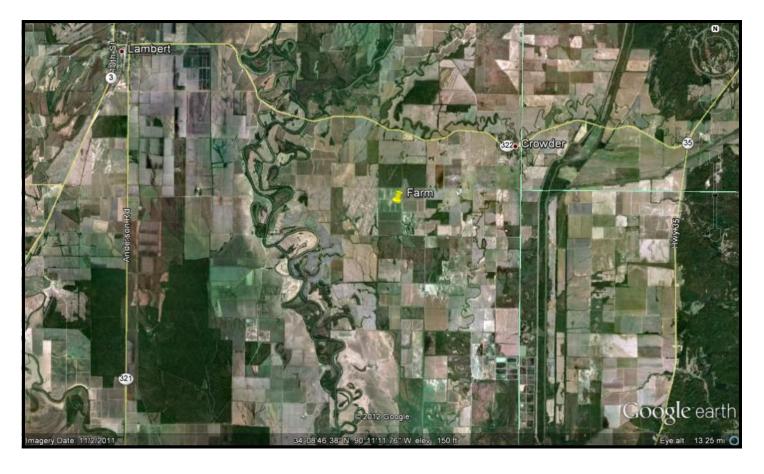

## Punkin Creek 868 Acres +/-Quitman County, MS

CONTACT:
JACOB SARTAIN
662.836.6048

sartain@sartainsheritage.com

Sartain's Heritage Properties 106 First Choice Drive Madison, MS 39110 Phone:601-856-2720 Fax: 601-853-6765 www.SartainsHeritage.com 868 - Gross Acres with 826.6+/- of Cropland located in Southeast Quitman County Ms, The cropland acres are 100% irrigated and land formed. The condition of the farm is excellent all levees, ditches, drain's, turn roads and irrigation wells are in very good condition. Drainage in the immediate area is good during farming season; backwater flooding is not an issue due to the extensive canalling and levees in the area.