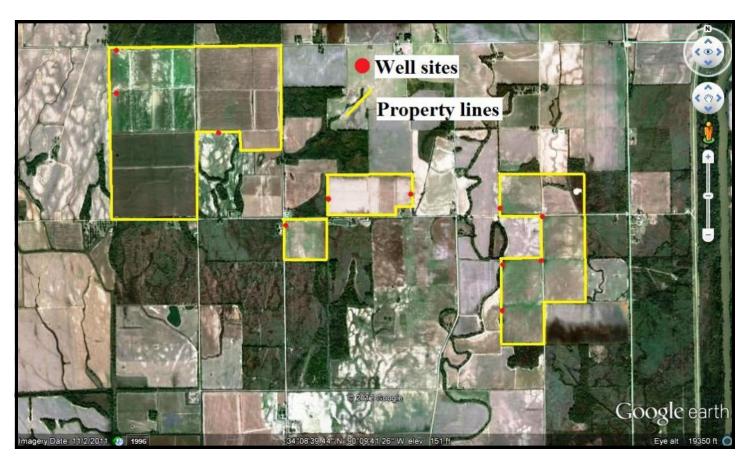

## Punkin Creek 868 Acres +/-Quitman County, MS

CONTACT:
JACOB SARTAIN
662.836.6048

sartain@sartainsheritage.com

Sartain's Heritage Properties 106 First Choice Drive Madison, MS 39110 Phone:601-856-2720 Fax: 601-853-6765 www.SartainsHeritage.com 868 - Gross Acres with 826.6+/- of Cropland located in Southeast Quitman County Ms, The cropland acres are 100% irrigated and land formed. The condition of the farm is excellent all levees, ditches, drain's, turn roads and irrigation wells are in very good condition. Drainage in the immediate area is good during farming season; backwater flooding is not an issue due to the extensive canalling and levees in the area.

**Legal Description:** S-1,2,3,11,12 / TWP - 26N / RNG - 1E

**Primary Soils:** 70% Bh, Bm / 20% Pc, Pa / 10% Wa (Soil classes I-III very suitable for small grains or cotton.

**Improvements:** Cropland - 100% land formed / 100% irrigated pipes and risers in place on all fields. 3-12" generated wells 8-6" electric wells. Hunting improvements include pits or skid blinds in most fields.