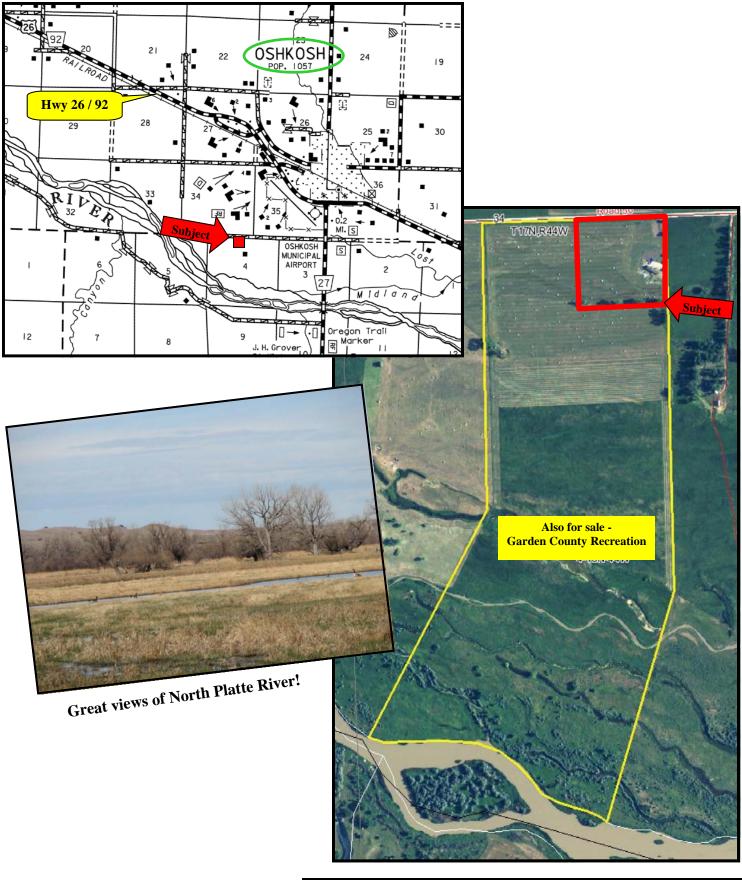

## **Garden County Acreage**

| Location:                    | 1 1/2 miles southwest of Oshkosh, Nebraska, on county gravel road.                                                                                                      |
|------------------------------|-------------------------------------------------------------------------------------------------------------------------------------------------------------------------|
| Legal<br><u>Description:</u> | Part of Lot 3 in Section 4-T16N-R44W of the 6th P.M., Garden County, NE.                                                                                                |
| Acres:                       | Approximately 10 acres to be surveyed out if sold separately from adjacent Hunting Property. (See Map)                                                                  |
| Taxes:                       | 2010 real estate taxes due in 2011 are approximately \$1,610.                                                                                                           |
| Land Use:                    | Rural residential acreage with beautiful view of the North Platte River and Canyons.                                                                                    |
| Home:                        | 2,176 sq. ft. 4 bedroom, 2 bath manufactured home, new in 2009 with large 896 sq. ft. 2 car attached garage and large redwood deck, submersible well and septic system. |
| Price:                       | \$178,000.00                                                                                                                                                            |
| <b>Comments:</b>             | This is an excellent home in the country. Just 2 minutes southwest of Oshkosh, NE. Can be combined with adjacent 142 acres of hunting property with pond & goose pit.   |
| Contact:                     | Mike Polk, Listing Agent: 308-539-4446 or email: <u>mike@agriaffiliates.com</u><br>Jerry Sloan, Loren Johnson, Bruce Dodson, Jerry Weaver or Roger Luehrs               |

All maps provided by Agri Affiliates, Inc. are approximations only, to be used as a general guideline, and not intended as survey accurate.