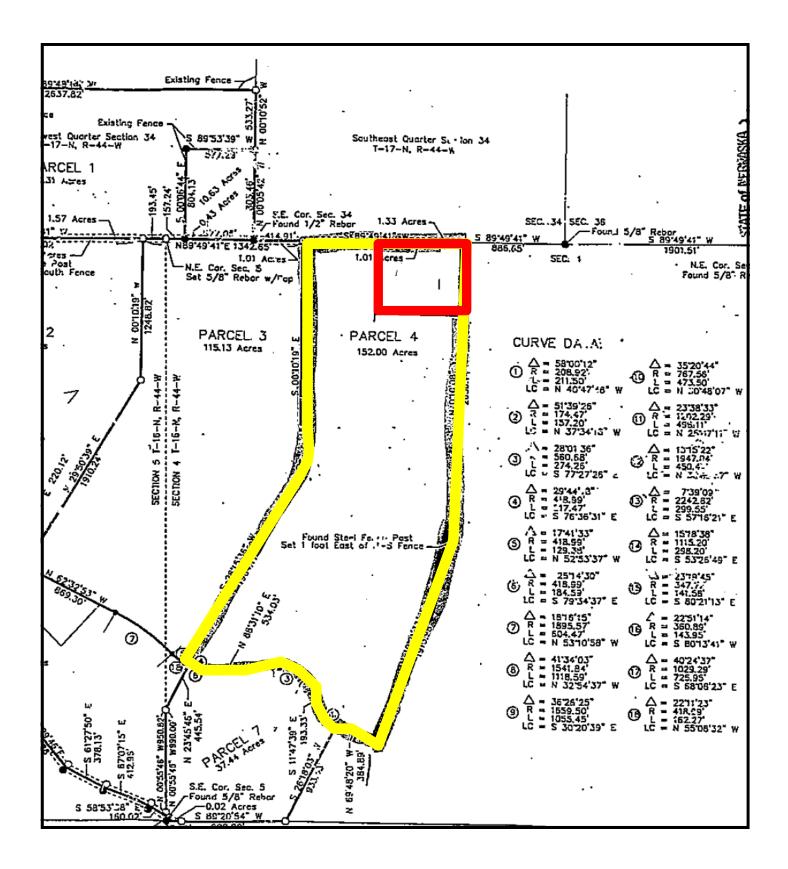

## **Garden County Acreage**

| Location:                    | 1 1/2 miles southwest of Oshkosh, Nebraska, on county gravel road.                                                                                                      |
|------------------------------|-------------------------------------------------------------------------------------------------------------------------------------------------------------------------|
| Legal<br><u>Description:</u> | Part of Lot 3 in Section 4-T16N-R44W of the 6th P.M., Garden County, NE.                                                                                                |
| Acres:                       | Approximately 10 acres to be surveyed out if sold separately from adjacent Hunting Property. (See Map)                                                                  |
| Taxes:                       | 2010 real estate taxes due in 2011 are approximately \$1,610.                                                                                                           |
| Land Use:                    | Rural residential acreage with beautiful view of the North Platte River and Canyons.                                                                                    |
| Home:                        | 2,176 sq. ft. 4 bedroom, 2 bath manufactured home, new in 2009 with large 896 sq. ft. 2 car attached garage and large redwood deck, submersible well and septic system. |
| Price:                       | \$178,000.00                                                                                                                                                            |
| <b>Comments:</b>             | This is an excellent home in the country. Just 2 minutes southwest of Oshkosh, NE. Can be combined with adjacent 142 acres of hunting property with pond & goose pit.   |
| Contact:                     | Mike Polk, Listing Agent: 308-539-4446 or email: <u>mike@agriaffiliates.com</u><br>Jerry Sloan, Loren Johnson, Bruce Dodson, Jerry Weaver or Roger Luehrs               |

All maps provided by Agri Affiliates, Inc. are approximations only, to be used as a general guideline, and not intended as survey accurate.