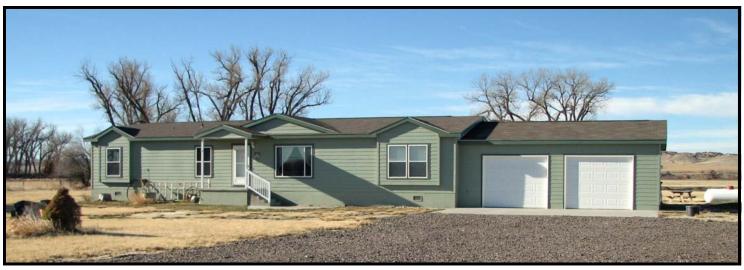

## **Garden County Acreage**

| Location:                    | 1 1/2 miles southwest of Oshkosh, Nebraska, on county gravel road.                                                                                                      |
|------------------------------|-------------------------------------------------------------------------------------------------------------------------------------------------------------------------|
| Legal<br><u>Description:</u> | Part of Lot 3 in Section 4-T16N-R44W of the 6th P.M., Garden County, NE.                                                                                                |
| Acres:                       | Approximately 10 acres to be surveyed out if sold separately from adjacent Hunting Property. (See Map)                                                                  |
| Taxes:                       | 2010 real estate taxes due in 2011 are approximately \$1,610.                                                                                                           |
| Land Use:                    | Rural residential acreage with beautiful view of the North Platte River and Canyons.                                                                                    |
| Home:                        | 2,176 sq. ft. 4 bedroom, 2 bath manufactured home, new in 2009 with large 896 sq. ft. 2 car attached garage and large redwood deck, submersible well and septic system. |
| Price:                       | \$178,000.00                                                                                                                                                            |
| <b>Comments:</b>             | This is an excellent home in the country. Just 2 minutes southwest of Oshkosh, NE. Can be combined with adjacent 142 acres of hunting property with pond & goose pit.   |
| Contact:                     | Mike Polk, Listing Agent: 308-539-4446 or email: <u>mike@agriaffiliates.com</u><br>Jerry Sloan, Loren Johnson, Bruce Dodson, Jerry Weaver or Roger Luehrs               |

Living Room

Kitchen

Master Bedroom

Large garage with dog kennel

Back of house with dog run & redwood deck

All maps provided by Agri Affiliates, Inc. are approximations only, to be used as a general guideline, and not intended as survey accurate.