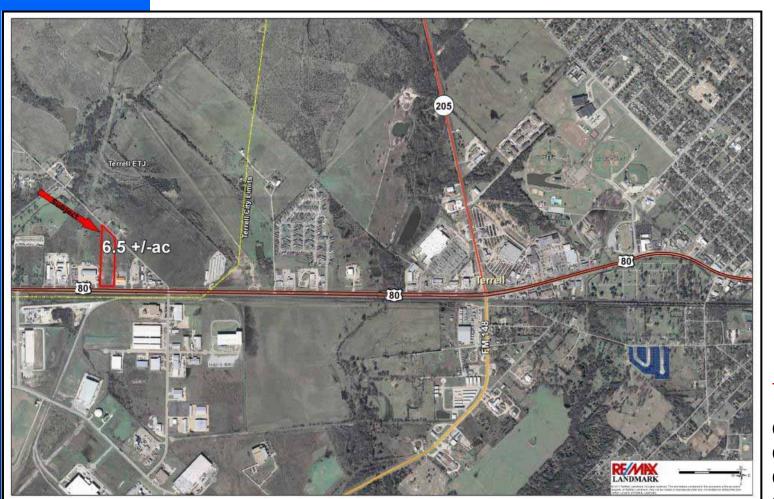

#### **DIRECTIONS**

From Dallas take US Hwy 80 approx. 20 miles to Terrell, site just West of Terrell on left. Sign on Property

### COMMERCIAL ACREAGE JUST OUTSIDE TERRELL