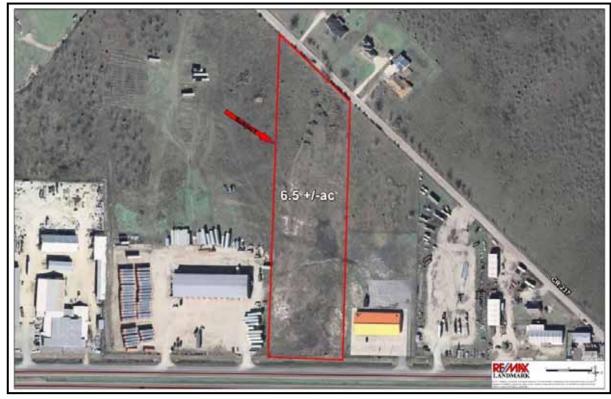

### 6.5 + / - Acres

4170 West Hwy 80—Terrell, TX 75160

### 6.5 + / - Acres

4170 West Hwy 80—Terrell, TX 75160

\$197,500

Excellent light industrial site, inside Terrell ETJ just outside City Limits. Great location with 32000 car count per day. Nice rectangular site with good access. Priced to sell!