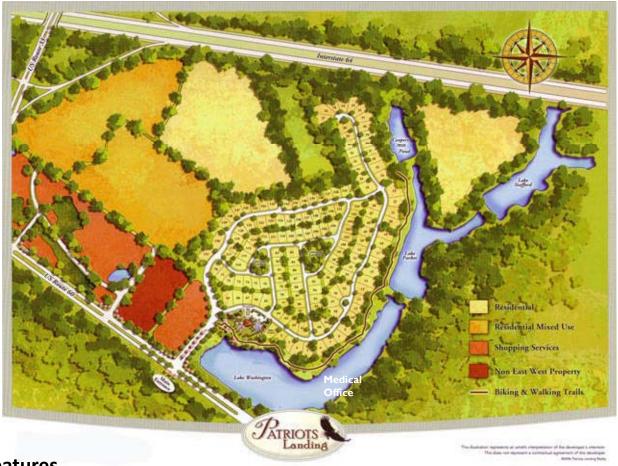

## **Features**

- 29 Acres Zoned for Commercial Uses
- ☐ Parcels From Just Under I Acre To 8 +/- Acres
- ☐ Located at Bottoms Bridge Interchange of I 64
- □ VDOT Traffic Count 64 / Bottoms Bridge Exit 61,000; Route 33 / Route 60 13,000
- ☐ Development Served by Public Water and Sewer
- ☐ Zoned B-2
- Utilities in Place
- ☐ Over Half Mile of Road Frontage on Route 60
- ☐ Approximately 15 Minutes To Downtown Richmond
- ☐ New Bloom Grocery Store In Patriots Landing