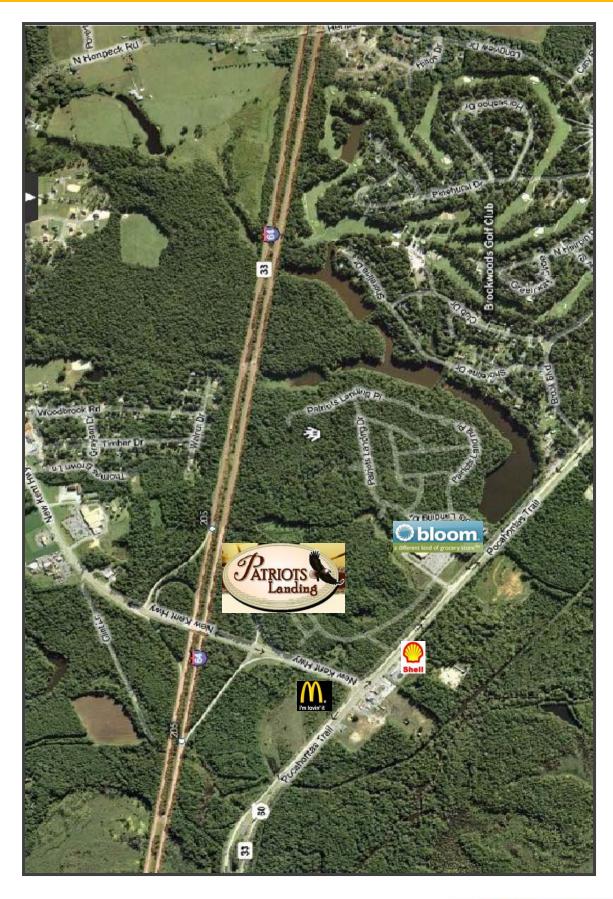

## **Features**

- 29 Acres Zoned for Commercial Uses
- ☐ Parcels From Just Under I Acre To 8 +/- Acres
- ☐ Located at Bottoms Bridge Interchange of I 64
- □ VDOT Traffic Count 64 / Bottoms Bridge Exit 61,000; Route 33 / Route 60 13,000
- ☐ Development Served by Public Water and Sewer
- ☐ Zoned B-2
- Utilities in Place
- ☐ Over Half Mile of Road Frontage on Route 60
- ☐ Approximately 15 Minutes To Downtown Richmond
- ☐ New Bloom Grocery Store In Patriots Landing