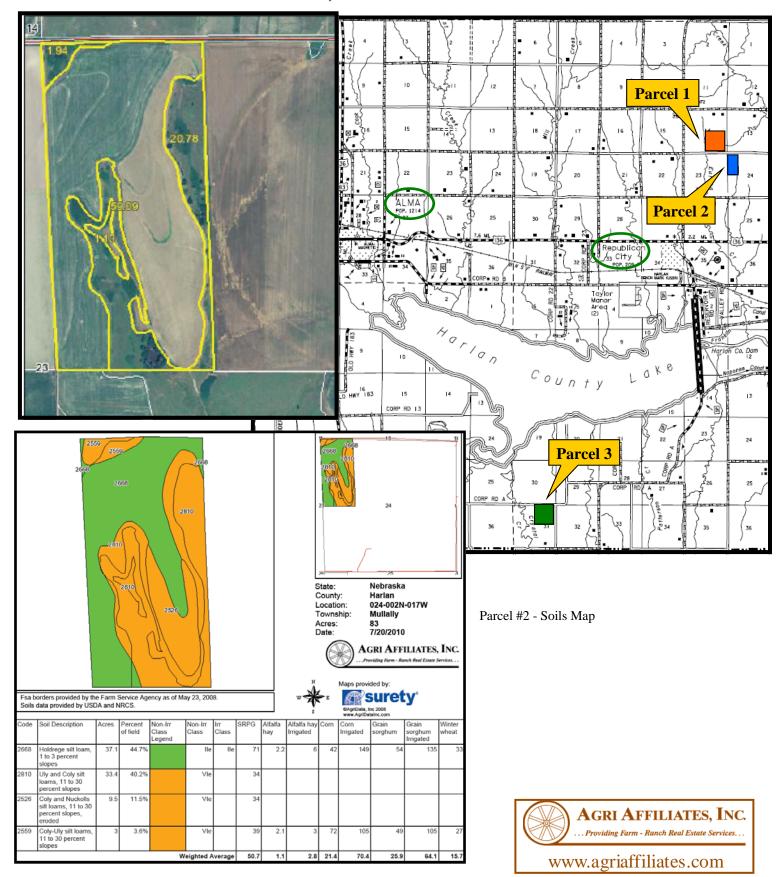

Wheat 21.8 acres at 35 bu/acre Oats 9.1 acres at 44 bu/acre

Grain Sorghum 29.1 acres at 62 bu/acre

(yields are for both direct and counter cyclical payments)

**Soils:** Soils consist primarily of Holdrege silt loam, with lesser amounts of Uly, Coly and Nuckolls silt loams.

## LEDROIT FARMS HARLAN COUNTY, NEBRASKA LOCATION, AERIAL & SOILS MAP