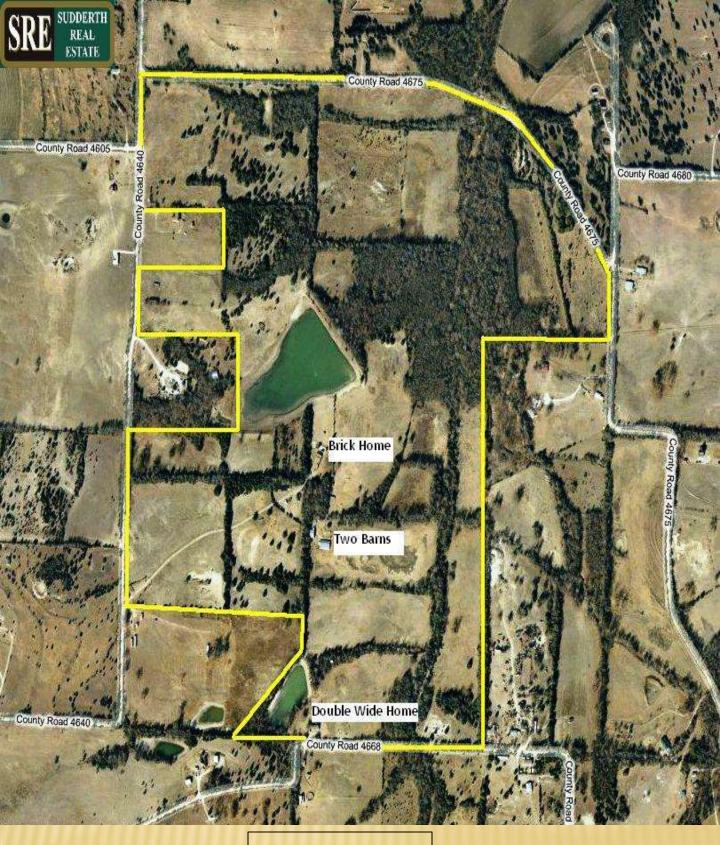

## **Aerial**

225 +/- Acres ~ CR 4640 ~ Leonard

225 +/- Acres ~ CR 4640 ~ Leonard