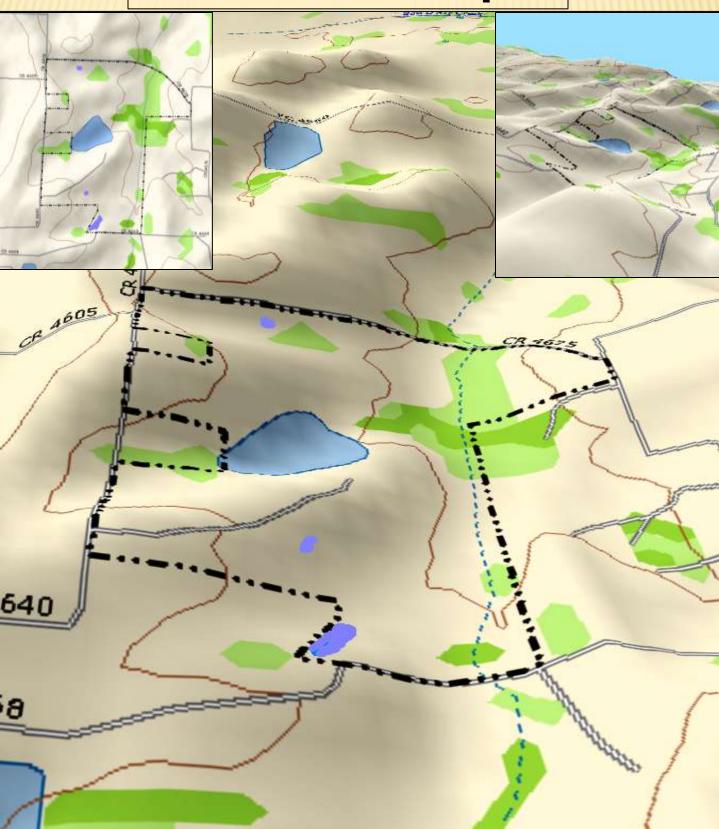

## 225 +/- Acres ~ CR 4640 ~ Leonard







A 225 +/- Ac RANCH in the country, rolling hills, trees, woods, 10 +/-acre stocked bass lake, 3 acre +/- stocked catfish lake with 2 other ponds, and a wooded creek .with road frontage on 3 sides. Secluded 4/2.5/2 brick with large swimming pool, basketball court, barns, corrals, great pastures. Includes Rental MH (\$550 income) plus MH site + water meter. GREAT schools. Hometown atmosphere. 30 minutes or less to 4 major cities.







Buster or Rodger 903/587-3301 buster@sretexas.com rodger@sretexas.com

## **Elevation Map**



## Flood Zone Map





## **Aerial**

225 +/- Acres ~ CR 4640 ~ Leonard



225 +/- Acres ~ CR 4640 ~ Leonard