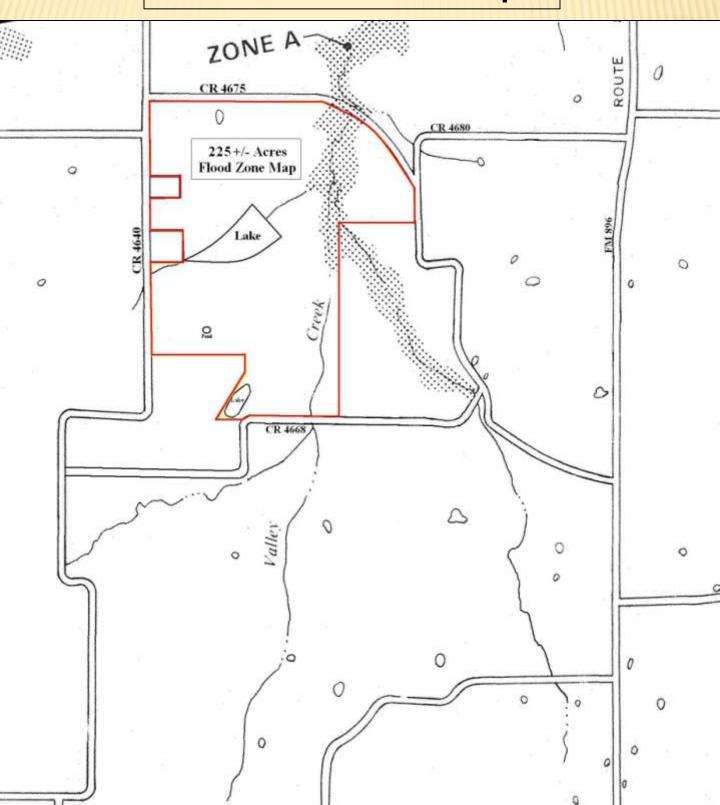

## 225 +/- Acres ~ CR 4640 ~ Leonard







A 225 +/- Ac RANCH in the country, rolling hills, trees, woods, 10 +/-acre stocked bass lake, 3 acre +/- stocked catfish lake with 2 other ponds, and a wooded creek .with road frontage on 3 sides. Secluded 4/2.5/2 brick with large swimming pool, basketball court, barns, corrals, great pastures. Includes Rental MH (\$550 income) plus MH site + water meter. GREAT schools. Hometown atmosphere. 30 minutes or less to 4 major cities.







Buster or Rodger 903/587-3301 buster@sretexas.com rodger@sretexas.com

## **Elevation Map**



## Flood Zone Map





## **Aerial**

225 +/- Acres ~ CR 4640 ~ Leonard



225 +/- Acres ~ CR 4640 ~ Leonard