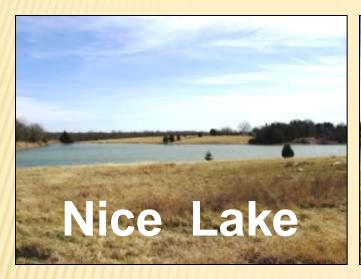

## 225 +/- Acres ~ CR 4640 ~ Leonard

A 225 +/- Ac RANCH in the country, rolling hills, trees, woods, 10 +/-acre stocked bass lake, 3 acre +/- stocked catfish lake with 2 other ponds, and a wooded creek .with road frontage on 3 sides. Secluded 4/2.5/2 brick with large swimming pool, basketball court, barns, corrals, great pastures. Includes Rental MH (\$550 income) plus MH site + water meter. GREAT schools. Hometown atmosphere. 30 minutes or less to 4 major cities.