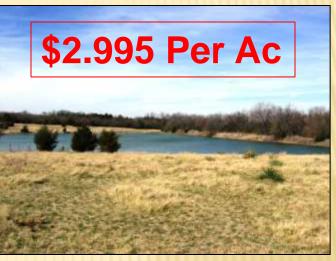

## 225 +/- Acres ~ CR 4640 ~ Leonard

A 225 +/- Ac RANCH in the country, rolling hills, trees, woods, 10 +/-acre stocked bass lake, 3 acre +/- stocked catfish lake with 2 other ponds, and a wooded creek .with road frontage on 3 sides. Secluded 4/2.5/2 brick with large swimming pool, basketball court, barns, corrals, great pastures. Includes Rental MH (\$550 income) plus MH site + water meter. GREAT schools. Hometown atmosphere. 30 minutes or less to 4 major cities.