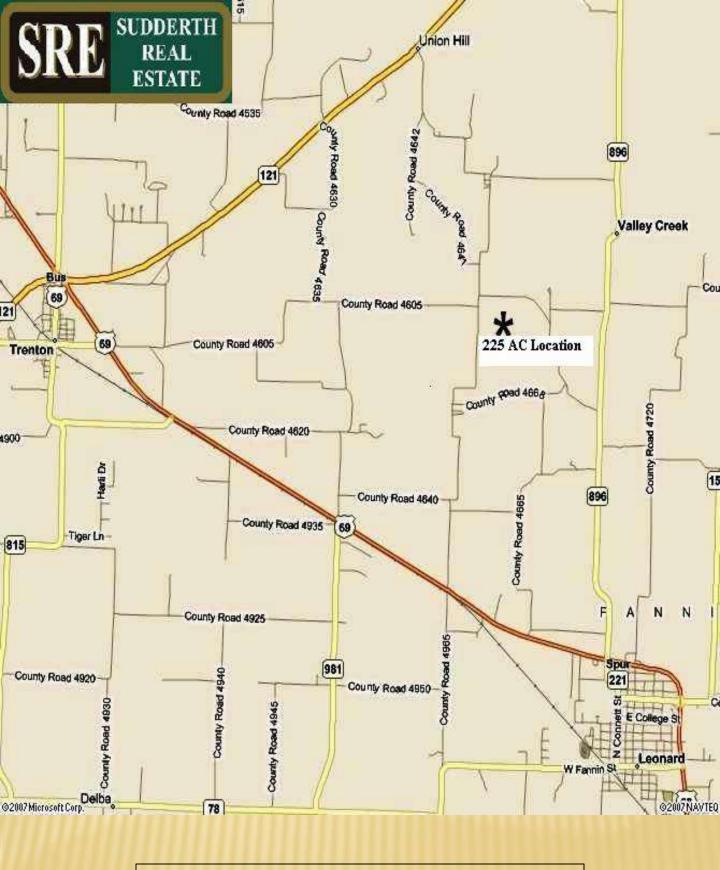

## 225 +/- Acres ~ CR 4640 ~ Leonard

A 225 +/- Ac RANCH in the country, rolling hills, trees, woods, 10 +/-acre stocked bass lake, 3 acre +/- stocked catfish lake with 2 other ponds, and a wooded creek .with road frontage on 3 sides. Secluded 4/2.5/2 brick with large swimming pool, basketball court, barns, corrals, great pastures. Includes Rental MH (\$550 income) plus MH site + water meter. GREAT schools. Hometown atmosphere. 30 minutes or less to 4 major cities.