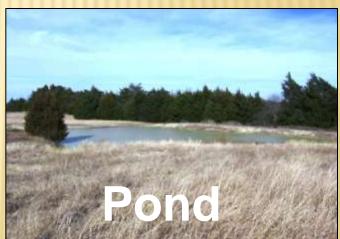

## 225 +/- Acres ~ CR 4640 ~ Leonard

A 225 +/- Ac RANCH in the country, rolling hills, trees, woods, 10 +/-acre stocked bass lake, 3 acre +/- stocked catfish lake with 2 other ponds, and a wooded creek .with road frontage on 3 sides. Secluded 4/2.5/2 brick with large swimming pool, basketball court, barns, corrals, great pastures. Includes Rental MH (\$550 income) plus MH site + water meter. GREAT schools. Hometown atmosphere. 30 minutes or less to 4 major cities.