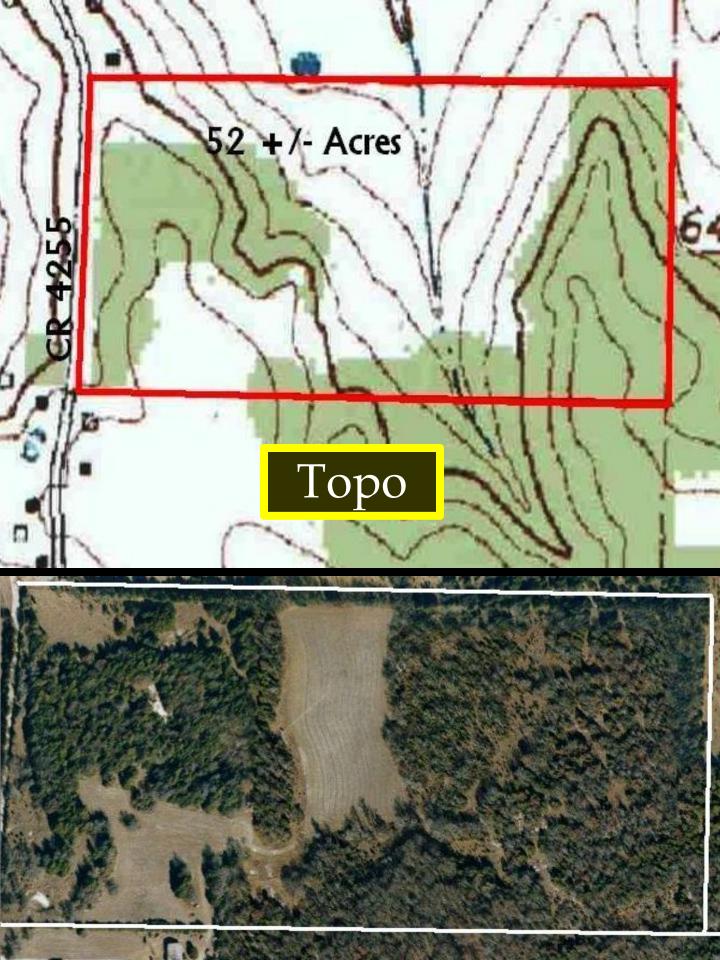

Rodger Alexander 903/587-3301 Ext.103 972/658-2084 Cell rodger@sretexas.com www.sretexas.com

52 +/- Acres CR 4255 Leonard, Texas Area

\$ 4,695 Per Acre

Enjoy Mother Nature's handiwork of sculpted hills splashed with wonderland colors and a lush central fertile valley over-stuffed with mature hardwoods (numerous century pecan trees) on your own private piece of Texas. This select private retreat has stunning scenery, where the only sounds you hear are the gentle calls of morning winds over the hills. But best of all; this magnificent paradise is less than 60 minutes northeast of Dallas.