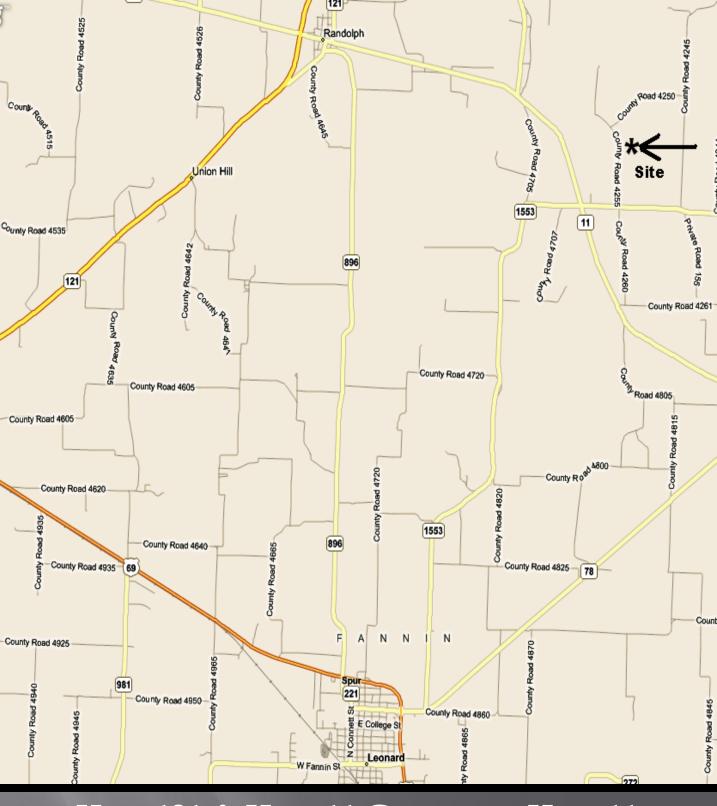

Hwy 121 & Hwy 11 Go east on Hwy 11 to FM 1553 Turn left to CR 4255 Turn Left to the subject is on your right.