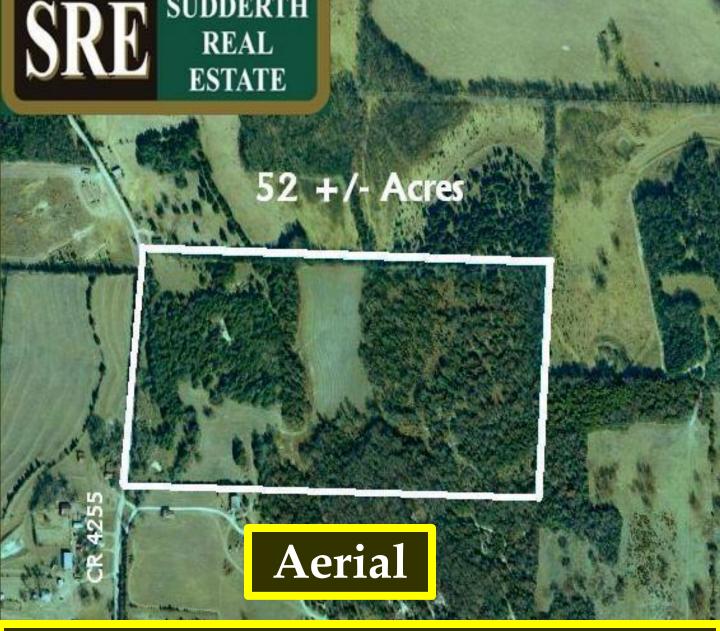

Rodger Alexander 903/587-3301 Ext.103 972/658-2084 Cell rodger@sretexas.com www.sretexas.com

52 +/- Acres CR 4255 Leonard, Texas Area

\$ 4,695 Per Acre

Enjoy Mother Nature's handiwork of sculpted hills splashed with wonderland colors and a lush central fertile valley over-stuffed with mature hardwoods (numerous century pecan trees) on your own private piece of Texas. This select private retreat has stunning scenery, where the only sounds you hear are the gentle calls of morning winds over the hills. But best of all; this magnificent paradise is less than 60 minutes northeast of Dallas.