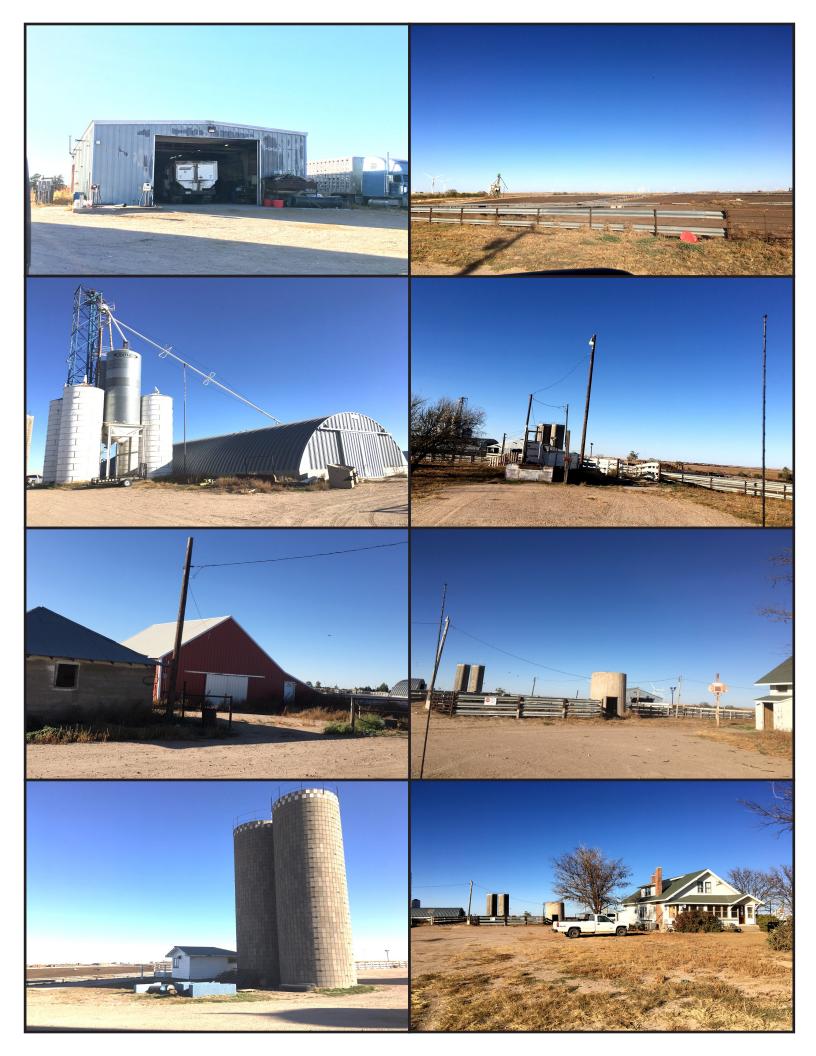

#### **IMPROVEMENTS:**

- 1 1/2 Story House: 4 bedrooms, 1 bath, 1682
  sq.ft Main Floor & 612 sq.ft finished basement
- Enclosed Porch: 546 sq.ft.
- Office/Commercial Building: 438 sq.ft.
- Steel Building: 40 x 80
- Utility Building: 24 x 36
- Utility Building: 20 x 20

- Storage Bins: 4-30' Bins w/ 2 1100 bushels bins
- Scales: 50 Ton
- Corral: 2 x 6
- Cattle Squeeze
- Quonset: 150 x 50
- Cattle Shed: 1080 sq.ft

WATER RIGHTS: 1 domestic wells & 2 commercial wells; #222918, #222919 & #222920