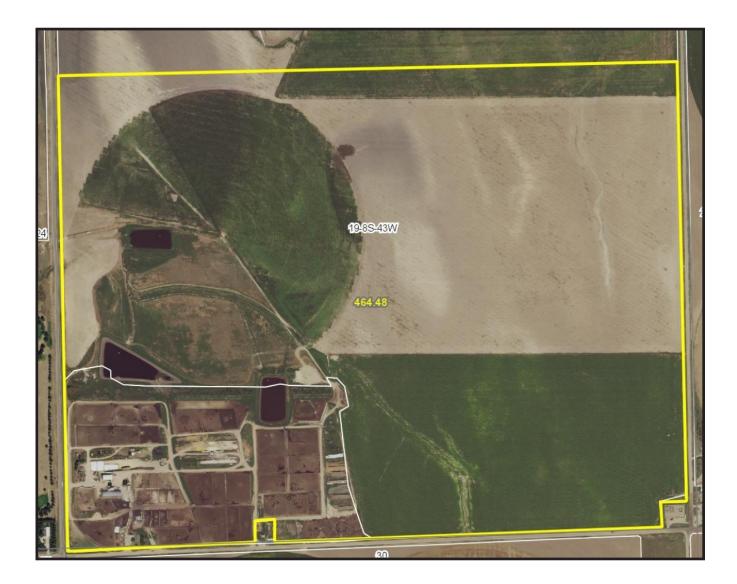

### **KIT CARSON COUNTY, COLORADO**

**LOCATION:** From Burlington, CO take Hwy 385 North out of town for 1.5 miles to CR X. The feedlot will be on the East side of the road.

LEGAL: T8 South, R43 West, Section 19: All Is 2 trs

ACREAGE: 61 +/- feedlot acres & 399 +/- cropland acres (survey will determine the correct acreage)