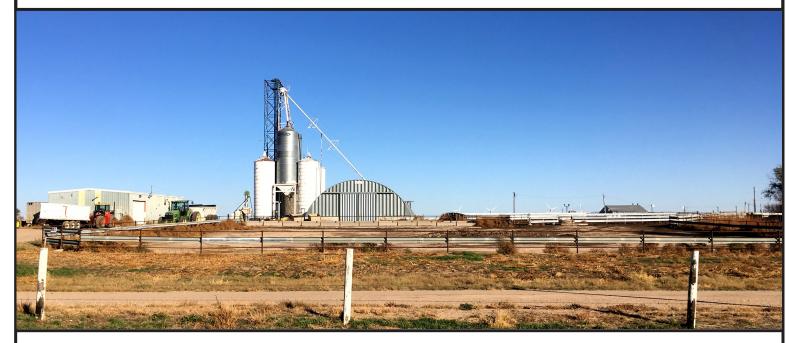

#### **IMPROVEMENTS:**

- 1 1/2 Story House: 4 bedrooms, 1 bath, 1682
  sq.ft Main Floor & 612 sq.ft finished basement
- Enclosed Porch: 546 sq.ft.
- Office/Commercial Building: 438 sq.ft.
- Steel Building: 40 x 80
- Utility Building: 24 x 36
- Utility Building: 20 x 20

- Storage Bins: 4-30' Bins w/ 2 1100 bushels bins
- Scales: 50 Ton
- Corral: 2 x 6
- Cattle Squeeze
- Quonset: 150 x 50
- Cattle Shed: 1080 sq.ft

WATER RIGHTS: 1 domestic wells & 2 commercial wells; #222918, #222919 & #222920