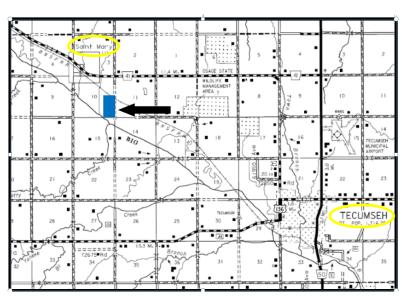

## **LOCATION:** From the intersection of Highway 50 and Highway 41 north of Tecumseh, 5 miles west to 616 Ave., then 1/2 mile south.

**LEGAL DESCRIPTION:** The East Half of the Southeast Quarter (E 1/2 SE 1/4) less ROW in Section Ten (10), Township Five (5) North, Range Ten (10) East of the 6th P.M., Johnson County, Nebraska [78.8 tax assessed acres].