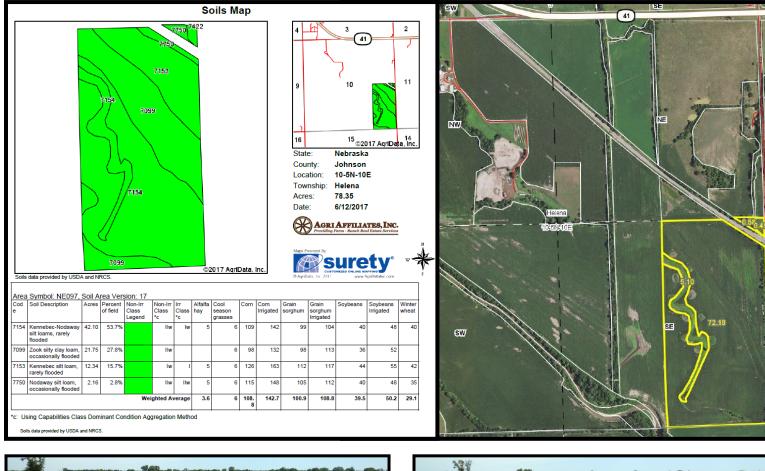

Find us on Facebook PROPERTY **DESCRIPTION:** This is a great producing bottomland farm, only 1/2 mile off of Highway 41. This farm also provides good access to competitive markets. Class I and II silt loam soils. **REAL ESTATE** SOILS: 2016 Real Estate Tax - \$3,978.20 TAXES: LEASE: Subject to a lease expiring February 28, 2018. FARM SERVICE AGENCY Total Farmland: **INFORMATION:** 78.35 acres Total Cropland: 73.74 acres Corn-36.09 PLC Yields: Corn—140 Government Base Acres: