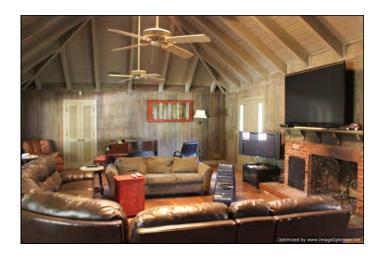

Call Joseph Today!!! Main: 601-952-2828

Fax: 601-952-2829 Land Specialist!

- 134 Acres Leflore County, MS!
- Road Frontage on Hal Pleasant Road!
- 3,800 Square Foot spacious Lodge!
- Storage building detached from home!
- Flooded Timber Duck hole full of Cypress and Tupelo Gum!
- This Property is located in Minter City, MS!
- Only 15 Minutes from Greenwood, MS!
- Outstanding Duck Hunting!

OUTSTANDING LEFLORE COUNTY
RECREATIONAL TRACT

Have you been looking for an outstanding duck hunting property featuring flooded timber hunting? Well look no more! This 134 +/- acre tract is as good as it gets. There are multiple duck holes in the timber to choose from on your early morning hunt. You can hunt this place on any wind and throughout he entire duck season as this property will hold water year round. With a 3,800 sq. ft lodge adjoining the Equen Duck Woods, you can walk out of your lodge and your off to your favorite duck hole with your family and friends. Don't miss out on the awesome opportunity to own some of the best flooded timber in the MS delta.