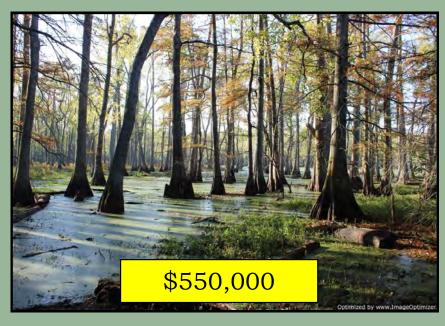

Call Joseph Today!!! Main: 601-952-2828

Fax: 601-952-2829 Land Specialist!

- 134 Acres Leflore County, MS!
- Road Frontage on Hal Pleasant Road!
- 3,800 Square Foot spacious Lodge!
- Storage building detached from home!
- Flooded Timber Duck hole full of Cypress and Tupelo Gum!
- This Property is located in Minter City, MS!
- Only 15 Minutes from Greenwood, MS!
- Outstanding Duck Hunting!

OUTSTANDING LEFLORE COUNTY
RECREATIONAL TRACT

Have you been looking for an outstanding duck hunting property featuring flooded timber hunting? Well look no more! This 134 +/- acre tract is as good as it gets. There are multiple duck holes in the timber to choose from on your early morning hunt. You can hunt this place on any wind and throughout he entire duck season as this property will hold water year round. With a 3,800 sq. ft lodge adjoining the Equen Duck Woods, you can walk out of your lodge and your off to your favorite duck hole with your family and friends. Don't miss out on the awesome opportunity to own some of the best flooded timber in the MS delta.