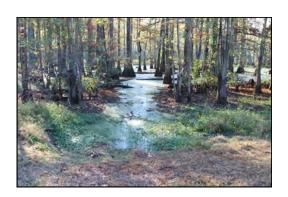

Call Joseph Today!!! Main: 601-952-2828

Fax: 601-952-2829 Land Specialist!

- 134 Acres Leflore County, MS!
- Road Frontage on Hal Pleasant Road!
- 3,800 Square Foot spacious Lodge!
- Storage building detached from home!
- Flooded Timber Duck hole full of Cypress and Tupelo Gum!
- This Property is located in Minter City, MS!
- Only 15 Minutes from Greenwood, MS!
- Outstanding Duck Hunting!

OUTSTANDING LEFLORE COUNTY
RECREATIONAL TRACT

Have you been looking for an outstanding duck hunting property featuring flooded timber hunting? Well look no more! This 134 +/- acre tract is as good as it gets. There are multiple duck holes in the timber to choose from on your early morning hunt. You can hunt this place on any wind and throughout he entire duck season as this property will hold water year round. With a 3,800 sq. ft lodge adjoining the Equen Duck Woods, you can walk out of your lodge and your off to your favorite duck hole with your family and friends. Don't miss out on the awesome opportunity to own some of the best flooded timber in the MS delta.