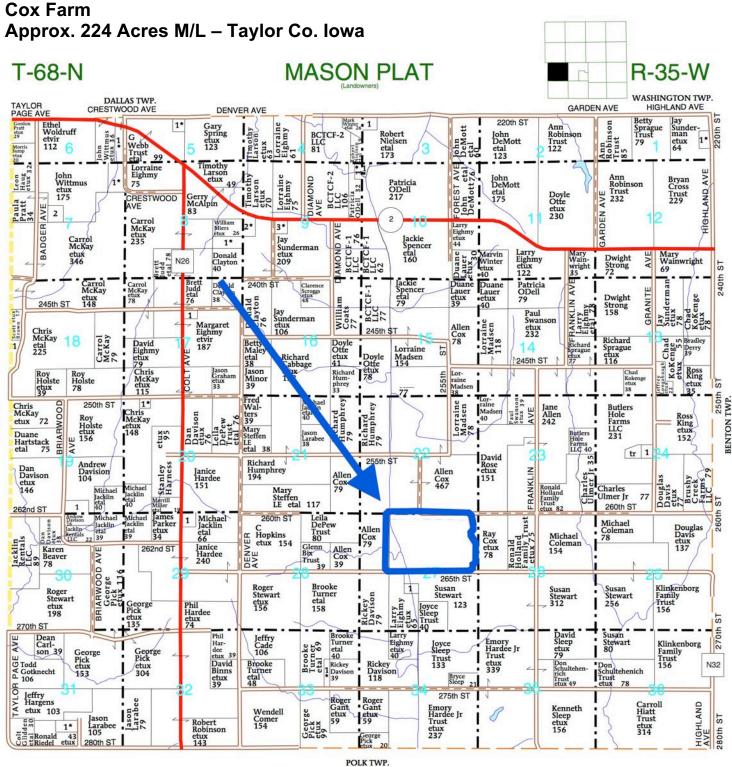

#### Cox Farm Approx. 224 Acres M/L – Taylor Co.

| PROPERTY DETAILS      |                                                                                                                                                                                                                                                                                            |                            |
|-----------------------|--------------------------------------------------------------------------------------------------------------------------------------------------------------------------------------------------------------------------------------------------------------------------------------------|----------------------------|
| PRICE:                | \$1,100,000.00                                                                                                                                                                                                                                                                             |                            |
| TAXES:                | \$4,114/year - <i>subject to survey</i><br><i>Taylor Co. Treasurer</i>                                                                                                                                                                                                                     |                            |
| LAND USE:             | According to the Surety, this farm<br>consists of an estimated 224<br>Total Acres, with an estimated<br>207.39 effective tillable acres (all<br>acre figures subject to survey)<br>Surety                                                                                                  |                            |
| CSR DATA:             | CSR1 – 66.1 Surety Maps<br>CSR2 – 70.0 Surety Maps<br>CSR2 – 64.54 Taylor Co. Assessor                                                                                                                                                                                                     | Low Bally & Strand Lawlord |
| FSA DATA:             | CMDTY BASE ACRES PLCYLD<br>This subject farm is being surveyed<br>and separated from additional land<br>that is not being sold, so the subject<br>farm will need to be reconstituted by<br>the Farm Service Agency once<br>surveyed in order to determine these<br>figures. Taylor Co. FSA |                            |
| POSSESSION:           | Upon Closing                                                                                                                                                                                                                                                                               | Strawney Manhales          |
| TERMS:                | Cash, payable at closing                                                                                                                                                                                                                                                                   |                            |
| LOCATION:             | Approximately 5 miles Southeast of New Market, Iowa                                                                                                                                                                                                                                        |                            |
| LEGAL<br>DESCRIPTION: | Subject to Survey                                                                                                                                                                                                                                                                          |                            |
| AGENT:                | Tom Miller – 712-621-1281                                                                                                                                                                                                                                                                  |                            |
| COMMENTS              |                                                                                                                                                                                                                                                                                            |                            |