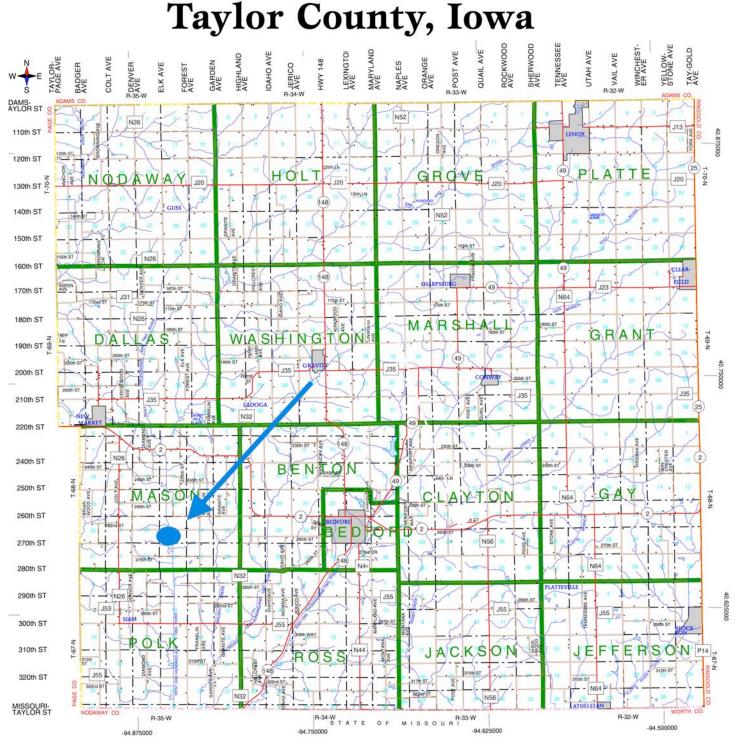

#### Cox Farm Approx. 224 Acres M/L – Taylor Co.

| PROPERTY DETAILS      |                                                                                                                                                                                                                                                                                            |                            |
|-----------------------|--------------------------------------------------------------------------------------------------------------------------------------------------------------------------------------------------------------------------------------------------------------------------------------------|----------------------------|
| PRICE:                | \$1,100,000.00                                                                                                                                                                                                                                                                             |                            |
| TAXES:                | \$4,114/year - <i>subject to survey</i><br><i>Taylor Co. Treasurer</i>                                                                                                                                                                                                                     |                            |
| LAND USE:             | According to the Surety, this farm<br>consists of an estimated 224<br>Total Acres, with an estimated<br>207.39 effective tillable acres (all<br>acre figures subject to survey)<br>Surety                                                                                                  |                            |
| CSR DATA:             | CSR1 – 66.1 Surety Maps<br>CSR2 – 70.0 Surety Maps<br>CSR2 – 64.54 Taylor Co. Assessor                                                                                                                                                                                                     | Low Bally & Strand Lawlord |
| FSA DATA:             | CMDTY BASE ACRES PLCYLD<br>This subject farm is being surveyed<br>and separated from additional land<br>that is not being sold, so the subject<br>farm will need to be reconstituted by<br>the Farm Service Agency once<br>surveyed in order to determine these<br>figures. Taylor Co. FSA |                            |
| POSSESSION:           | Upon Closing                                                                                                                                                                                                                                                                               | Strawney Manhales          |
| TERMS:                | Cash, payable at closing                                                                                                                                                                                                                                                                   |                            |
| LOCATION:             | Approximately 5 miles Southeast of New Market, Iowa                                                                                                                                                                                                                                        |                            |
| LEGAL<br>DESCRIPTION: | Subject to Survey                                                                                                                                                                                                                                                                          |                            |
| AGENT:                | Tom Miller – 712-621-1281                                                                                                                                                                                                                                                                  |                            |
| COMMENTS              |                                                                                                                                                                                                                                                                                            |                            |

Presenting the Cox Farm, a rare opportunity to own excellent high-quality farm in Taylor County, Iowa. This farm property possesses highly productive soils and boasts fantastic Corn Suitability Ratings. At nearly 93% tillable, this farm property has very few non-productive acres to boost the return on investment that this farm property offers. Don't miss out on this fantastic opportunity to own a farm that is such a fantastic investment. Contact Tom Miller at 712-621-1281 to schedule your showing today!