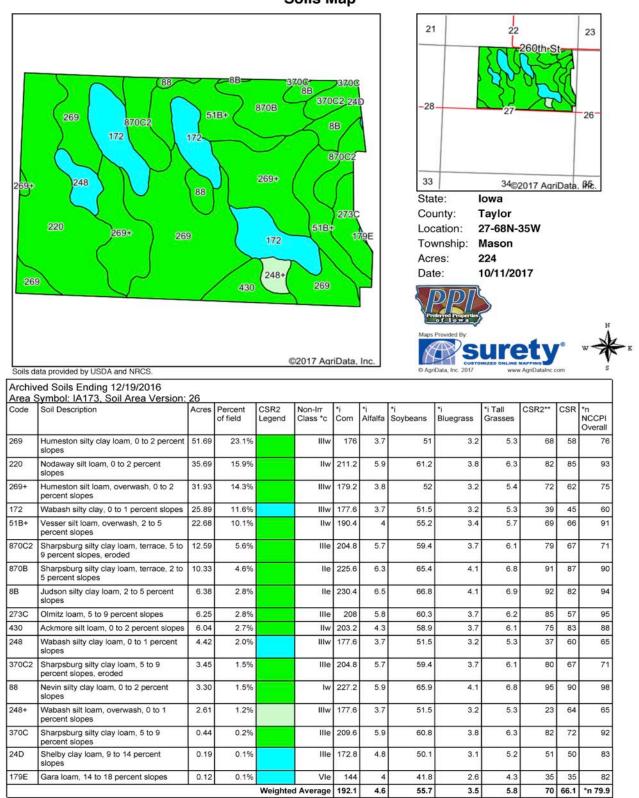

#### Cox Farm

Approx. 224 Acres M/L – Taylor Co. Iowa Soils Map

\*\*IA has updated the CSR values for each county to CSR2.