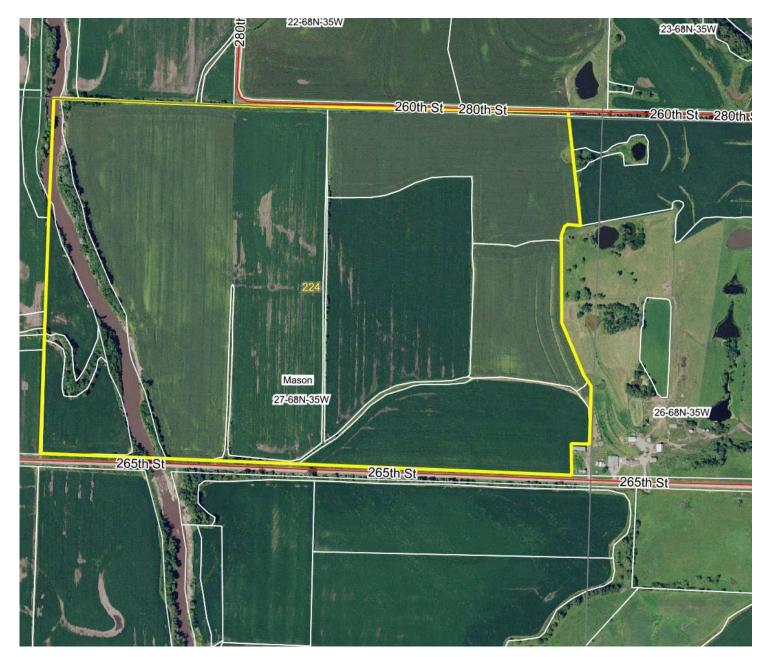

#### Cox Farm Approx. 224 Acres M/L – Taylor Co.

| PROPERTY DETAILS      |                                                                                                                                                                                                                                                                                            |                            |
|-----------------------|--------------------------------------------------------------------------------------------------------------------------------------------------------------------------------------------------------------------------------------------------------------------------------------------|----------------------------|
| PRICE:                | \$1,100,000.00                                                                                                                                                                                                                                                                             |                            |
| TAXES:                | \$4,114/year - <i>subject to survey</i><br><i>Taylor Co. Treasurer</i>                                                                                                                                                                                                                     |                            |
| LAND USE:             | According to the Surety, this farm<br>consists of an estimated 224<br>Total Acres, with an estimated<br>207.39 effective tillable acres (all<br>acre figures subject to survey)<br>Surety                                                                                                  |                            |
| CSR DATA:             | CSR1 – 66.1 Surety Maps<br>CSR2 – 70.0 Surety Maps<br>CSR2 – 64.54 Taylor Co. Assessor                                                                                                                                                                                                     | Low Bally & Strand Lawlord |
| FSA DATA:             | CMDTY BASE ACRES PLCYLD<br>This subject farm is being surveyed<br>and separated from additional land<br>that is not being sold, so the subject<br>farm will need to be reconstituted by<br>the Farm Service Agency once<br>surveyed in order to determine these<br>figures. Taylor Co. FSA |                            |
| POSSESSION:           | Upon Closing                                                                                                                                                                                                                                                                               | Strawney Manhales          |
| TERMS:                | Cash, payable at closing                                                                                                                                                                                                                                                                   |                            |
| LOCATION:             | Approximately 5 miles Southeast of New Market, Iowa                                                                                                                                                                                                                                        |                            |
| LEGAL<br>DESCRIPTION: | Subject to Survey                                                                                                                                                                                                                                                                          |                            |
| AGENT:                | Tom Miller – 712-621-1281                                                                                                                                                                                                                                                                  |                            |
| COMMENTS              |                                                                                                                                                                                                                                                                                            |                            |