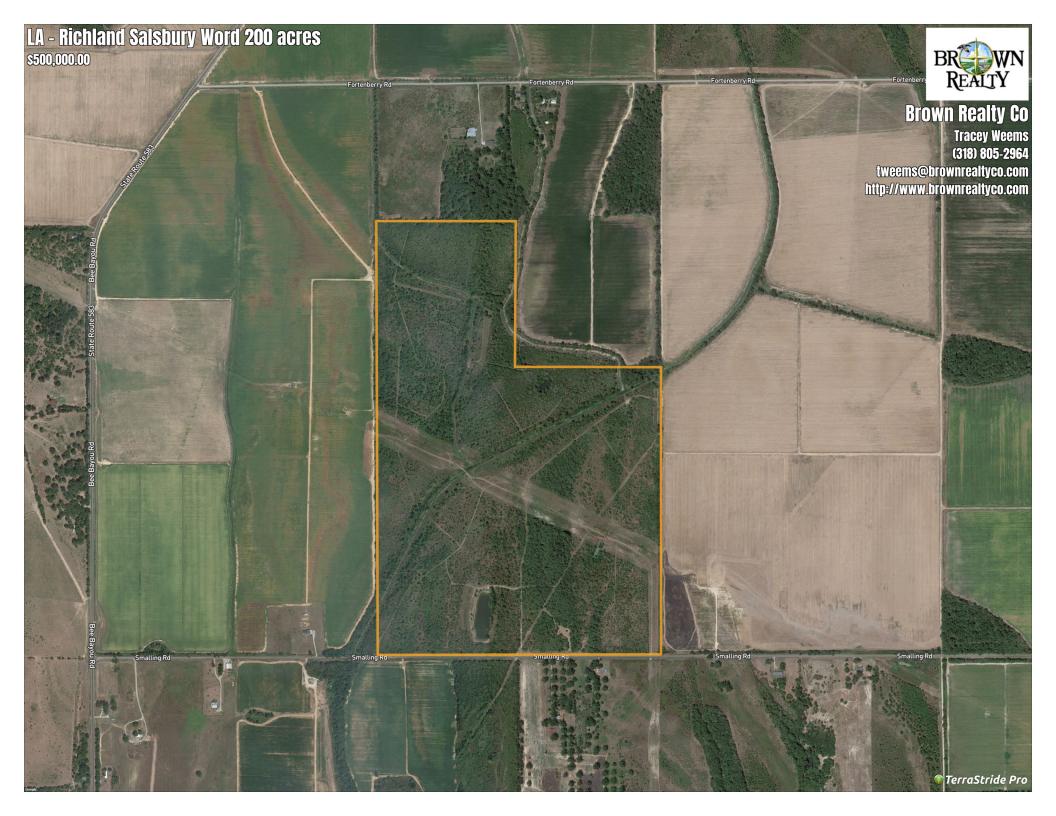

## LA - Richland Salsbury Word 200 acres

Legend

Generic Polygon

## Description

This is a beautiful tract that offers excellent deer hunting and great fishing. Property has provided some trophy whitetails over the years. Owners have improved interior roads, drainage with new culverts and new food plots. Come take a look. Won't last long. Brown Realty Co Jerry Brown Broker 2189 Hwy 425 Rayville LA 71269 318-728-9544