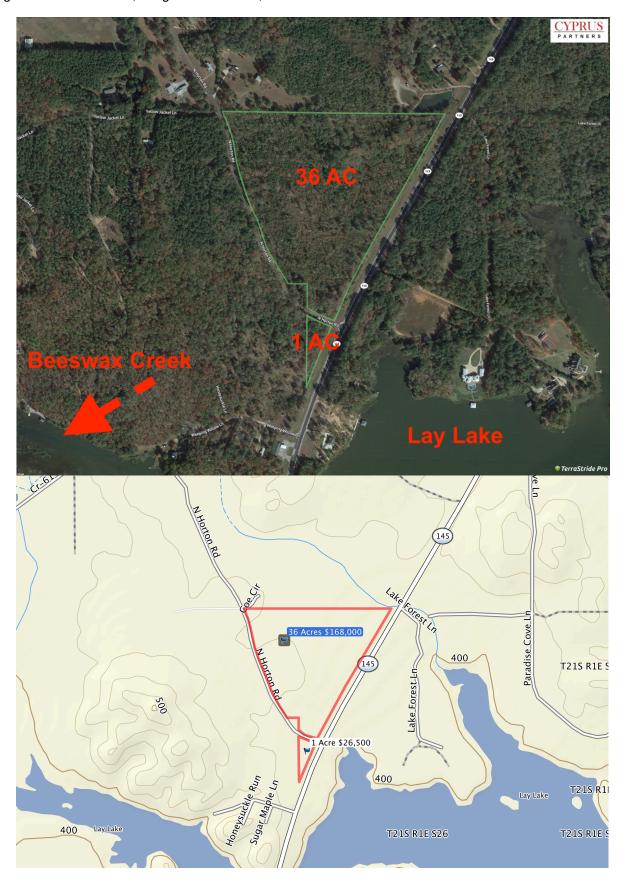

## Land For Sale 1 AC +/ \$26,500

CYPRUS
PARTNERS

P O Box 590045 Homewood, AL 35205

## One Acre Home Site with Development Potential and Lay Lake Access

- Outstanding wooded lot located in Shelby County near Wilsonville on the corner of North Horton Road and Hwy 145.
- 4.5 miles to Wilsonville, 6.5 miles to Columbiana, 19 miles to Calera, 26 miles to Sylacauga, and 44 miles to Birmingham.
- 500 ft. frontage on Hwy 145, 203 ft. frontage on North Horton Road, and access to utilities give the property home site or development potential.
- Triangle shaped lot with level terrain, plenty of high ground, and room to build on.
- Power, City Water, Telephone, Satellite TV/ Internet, and cell coverage available.
- Situated across the street from Beeswax Creek Park and boat ramp.
- No covenants or restrictions. Shelby County schools. Not in city limits.