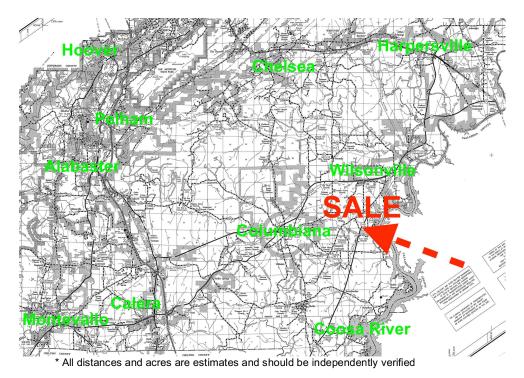

## One Acre Home Site with Development Potential and Lay Lake Access

- Outstanding wooded lot located in Shelby County near Wilsonville on the corner of North Horton Road and Hwy 145.
- 4.5 miles to Wilsonville, 6.5 miles to Columbiana, 19 miles to Calera, 26 miles to Sylacauga, and 44 miles to Birmingham.
- 500 ft. frontage on Hwy 145, 203 ft. frontage on North Horton Road, and access to utilities give the property home site or development potential.
- Triangle shaped lot with level terrain, plenty of high ground, and room to build on.
- Power, City Water, Telephone, Satellite TV/ Internet, and cell coverage available.
- Situated across the street from Beeswax Creek Park and boat ramp.
- No covenants or restrictions. Shelby County schools. Not in city limits.

Directions: 1) Get on US-280 E 2) Continue on US-280 E to Chelsea 3) Take Co Rd 49 to AL-25 N 4) Turn left onto AL-25 N 5) Continue on Co Rd 5. 6) Take Co Rd 30 to N Horton Rd 7) Continue on N Horton Rd for 8 min (5.7 mi.) 8) The property is on the Right. Latitude: 33.1814, Longitude: -86.5224, Elevation: 411 ft.