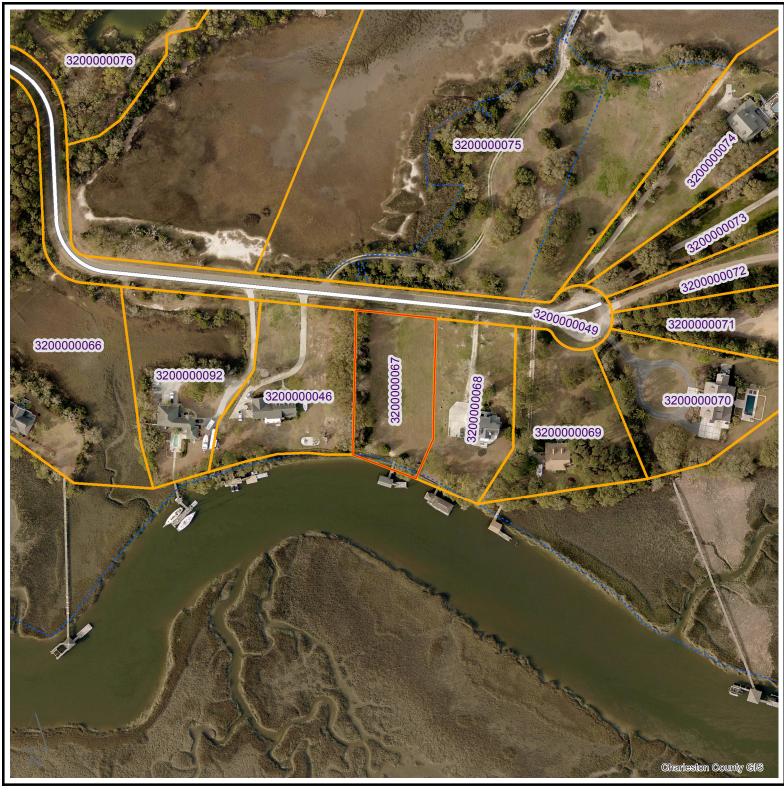

## 2421 Royal Oak Drive

Parcel ID: 320000067 Owner1: FRAMPTON RHETT J Prop St Number: 0 Prop St Name: ROYAL OAK Prop Type: DR Acreage: 0.96 Class Code: 905 - VAC-RES-LOT Plat Book Page: BL-151 Deed Book Page: 0502-444 Jurisdiction: COUNTY OF CHARLESTON 0 112.5 225