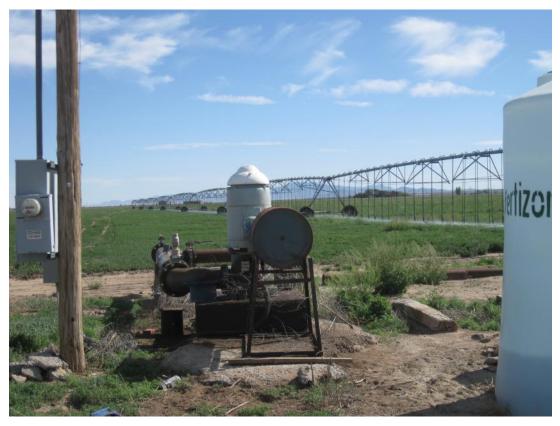

Pivot sprinklers include: one 120-acre full circle 2014 Zimmatic and one 60-acre half circle 2000 Zimmatic with upgraded drops and nozzles. Wells have a capacity of

approximately 1,300 gpm.

**SOILS** Class III soils suitable for irrigated crop production typically grown in the area.

## **HOGUE FARM 240, COCHISE COUNTY, ARIZONA**

2014 Zimmatic 30" drops

Well 1, approx. 600' deep, 16" casing, 75 hp, 700 gpm