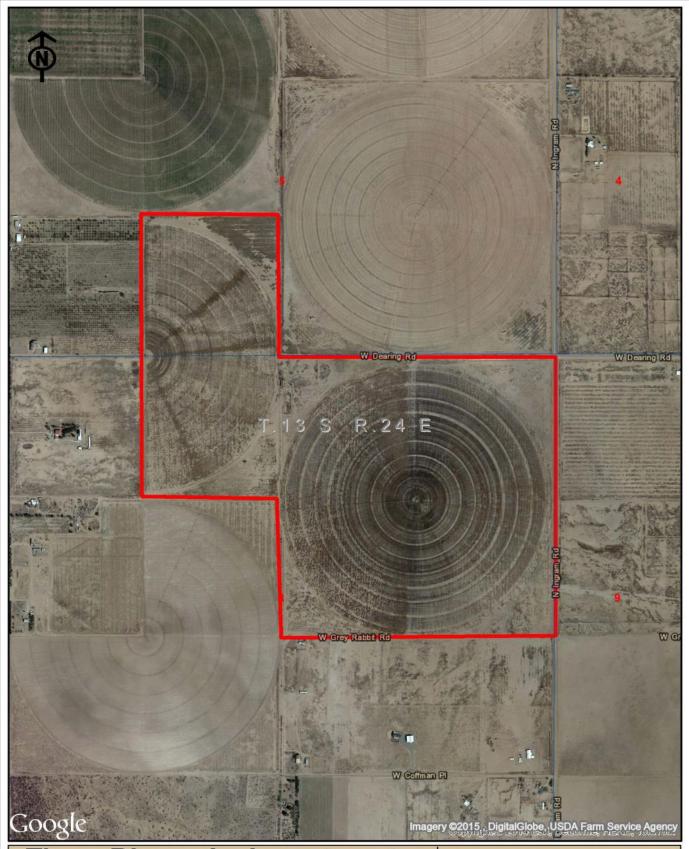

## Three Rivers Ag Investments Hogue Farm 240

Area Map

Jack M. Doughty (480) 802-2305 (Office)

Copyright 2015 Three Rivers Ag Investments - All rights reserved