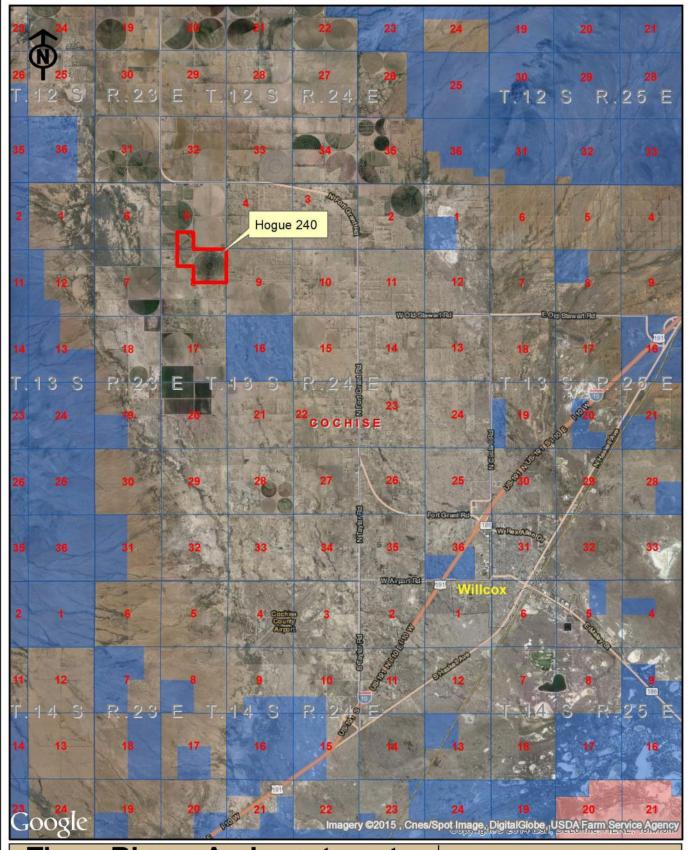

## Three Rivers Ag Investments Hogue Farm 240

Area Map

Jack M. Doughty (480) 802-2305 (Office)

Copyright 2015 Three Rivers Ag Investments - All rights reserved