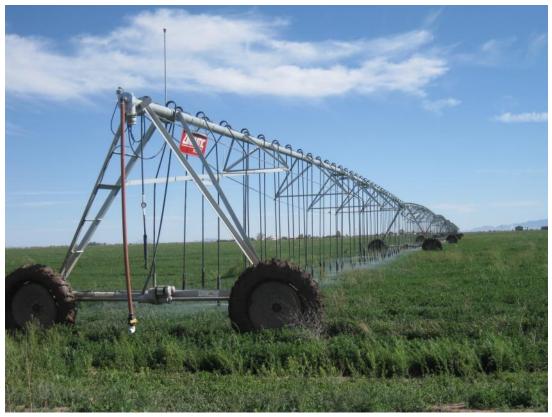

Pivot sprinklers include: one 120-acre full circle 2014 Zimmatic and one 60-acre half circle 2000 Zimmatic with upgraded drops and nozzles. Wells have a capacity of

approximately 1,300 gpm.

**SOILS** Class III soils suitable for irrigated crop production typically grown in the area.

## **HOGUE FARM 240, COCHISE COUNTY, ARIZONA**

2014 Zimmatic 30" drops

Well 1, approx. 600' deep, 16" casing, 75 hp, 700 gpm