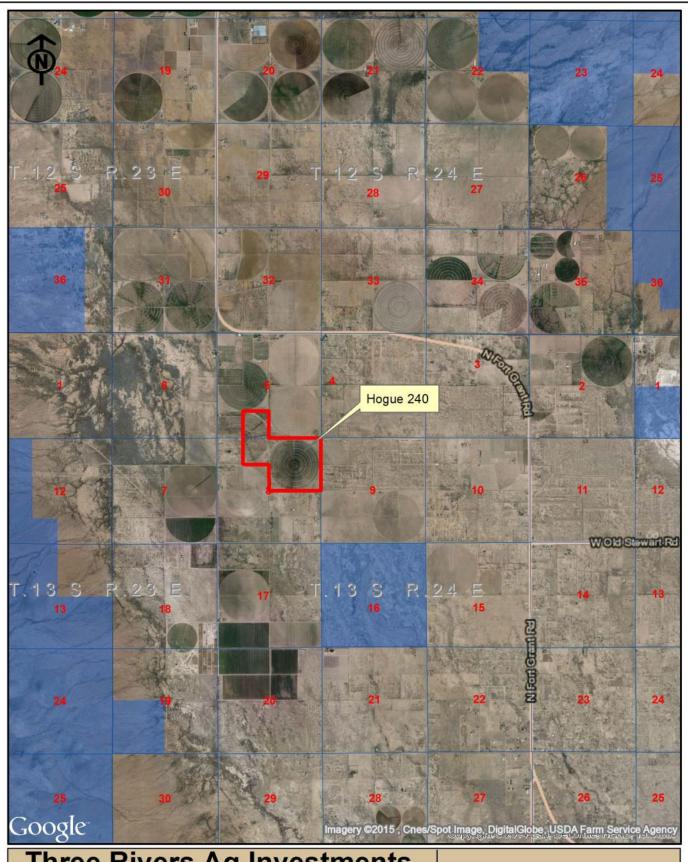

## Three Rivers Ag Investments Hogue Farm 240

**Aerial Map** 

Jack M. Doughty (480) 802-2305 (Office)

Copyright 2015 Three Rivers Ag Investments - All rights reserved