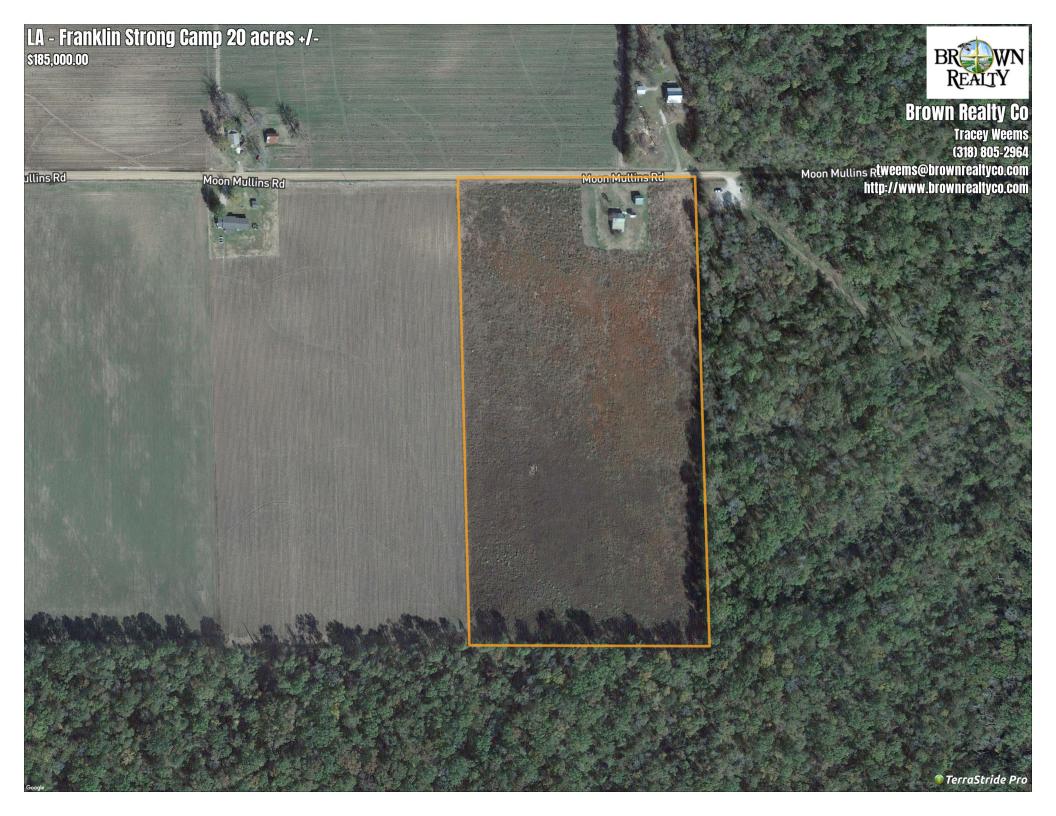

## LA - Franklin Strong Camp 20 acres +/-

## Description

This is a small tract with nice camp joining Big Lake management area. Property has potential for enrollment in WRP or other programs. The tract is located on dead end road and has access to hundreds of thousand acres of some of the best hunting in north LA. Come take a look. Brown Realty Co Jerry Brown Broker 2189 Hwy 425 Rayville LA 71269 318-728-9544