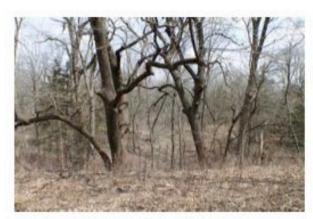

If you're looking for a great hunting farm with a place to camp or build look no further! This farm, managed for trophy deer and turkey hunting, has a large tract of timber and income from CRP and 43.05 acres of row crop. Tall native grasses and water sources provide habitat keeping deer, turkey, pheasant and quail on this property. Approximately 3 acres of food plot have been established near the tower blind included with the farm. The property boasts an acreage that has been used as a camp site which is set up with electricity. A garage and open bay shed are perfect for storing ATVs, hunting gear & BBQ grill. There is an old home on the property that has been used as storage and is deemed uninhabitable. This would be a great spot to build a hunting cabin or new home, as rural water is nearby and fiber optic is also available to the site.