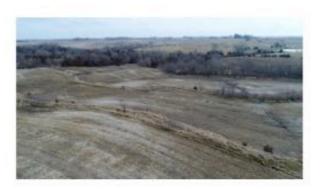

If you're looking for a great hunting farm with a place to camp or build look no further! This farm, managed for trophy deer and turkey hunting, has a large tract of timber and income from CRP and 43.05 acres of row crop. Tall native grasses and water sources provide habitat keeping deer, turkey, pheasant and quail on this property. Approximately 3 acres of food plot have been established near the tower blind included with the farm. The property boasts an acreage that has been used as a camp site which is set up with electricity. A garage and open bay shed are perfect for storing ATVs, hunting gear & BBQ grill. There is an old home on the property that has been used as storage and is deemed uninhabitable. This would be a great spot to build a hunting cabin or new home, as rural water is nearby and fiber optic is also available to the site.