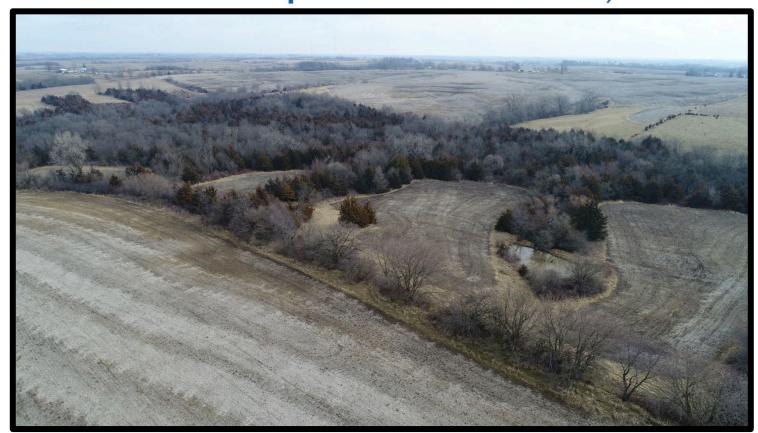

If you're looking for a great hunting farm with a place to camp or build look no further! This farm, managed for trophy deer and turkey hunting, has a large tract of timber and income from CRP and 43.05 acres of row crop. Tall native grasses and water sources provide habitat keeping deer, turkey, pheasant and quail on this property. Approximately 3 acres of food plot have been established near the tower blind included with the farm. The property boasts an acreage that has been used as a camp site which is set up with electricity. A garage and open bay shed are perfect for storing ATVs, hunting gear & BBQ grill. There is an old home on the property that has been used as storage and is deemed uninhabitable. This would be a great spot to build a hunting cabin or new home, as rural water is nearby and fiber optic is also available to the site.

preferredproperties of iowa.com

Preferred Properties of Iowa, Inc.

500 W. Temple Street Lenox, IA 50851

Wuppos, LLC, Farm 123 Taxable Acres M/L - Taylor Co. Iowa **Aerial Map** 