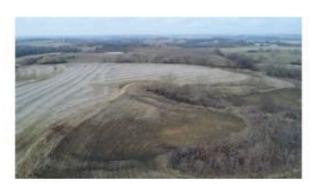

If you're looking for a great hunting farm with a place to camp or build look no further! This farm, managed for trophy deer and turkey hunting, has a large tract of timber and income from CRP and 43.05 acres of row crop. Tall native grasses and water sources provide habitat keeping deer, turkey, pheasant and quail on this property. Approximately 3 acres of food plot have been established near the tower blind included with the farm. The property boasts an acreage that has been used as a camp site which is set up with electricity. A garage and open bay shed are perfect for storing ATVs, hunting gear & BBQ grill. There is an old home on the property that has been used as storage and is deemed uninhabitable. This would be a great spot to build a hunting cabin or new home, as rural water is nearby and fiber optic is also available to the site.