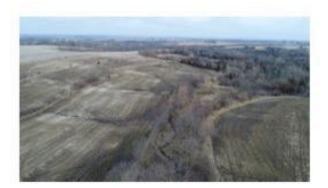

If you're looking for a great hunting farm with a place to camp or build look no further! This farm, managed for trophy deer and turkey hunting, has a large tract of timber and income from CRP and 43.05 acres of row crop. Tall native grasses and water sources provide habitat keeping deer, turkey, pheasant and quail on this property. Approximately 3 acres of food plot have been established near the tower blind included with the farm. The property boasts an acreage that has been used as a camp site which is set up with electricity. A garage and open bay shed are perfect for storing ATVs, hunting gear & BBQ grill. There is an old home on the property that has been used as storage and is deemed uninhabitable. This would be a great spot to build a hunting cabin or new home, as rural water is nearby and fiber optic is also available to the site.