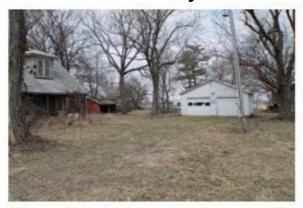

If you're looking for a great hunting farm with a place to camp or build look no further! This farm, managed for trophy deer and turkey hunting, has a large tract of timber and income from CRP and 43.05 acres of row crop. Tall native grasses and water sources provide habitat keeping deer, turkey, pheasant and quail on this property. Approximately 3 acres of food plot have been established near the tower blind included with the farm. The property boasts an acreage that has been used as a camp site which is set up with electricity. A garage and open bay shed are perfect for storing ATVs, hunting gear & BBQ grill. There is an old home on the property that has been used as storage and is deemed uninhabitable. This would be a great spot to build a hunting cabin or new home, as rural water is nearby and fiber optic is also available to the site.