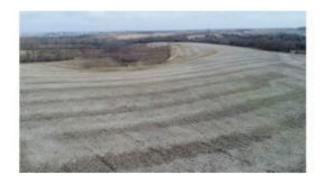

If you're looking for a great hunting farm with a place to camp or build look no further! This farm, managed for trophy deer and turkey hunting, has a large tract of timber and income from CRP and 43.05 acres of row crop. Tall native grasses and water sources provide habitat keeping deer, turkey, pheasant and quail on this property. Approximately 3 acres of food plot have been established near the tower blind included with the farm. The property boasts an acreage that has been used as a camp site which is set up with electricity. A garage and open bay shed are perfect for storing ATVs, hunting gear & BBQ grill. There is an old home on the property that has been used as storage and is deemed uninhabitable. This would be a great spot to build a hunting cabin or new home, as rural water is nearby and fiber optic is also available to the site.