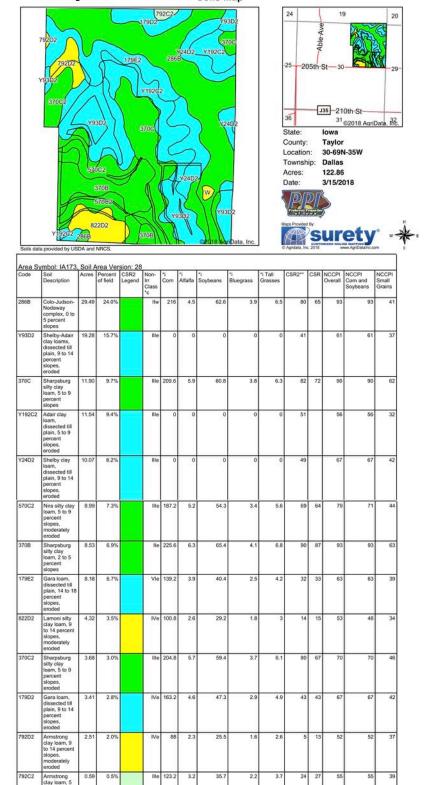

#### Wuppos, LLC, Farm 123 Taxable Acres M/L – Taylor Co.

| PROPERTY DE           |                                                                                                                                                                                             |                                    |
|-----------------------|---------------------------------------------------------------------------------------------------------------------------------------------------------------------------------------------|------------------------------------|
| PRICE:                | \$525,000                                                                                                                                                                                   |                                    |
| TAXES:                | \$1,566/annually                                                                                                                                                                            | Taylor Co. Treasurer               |
| LAND USE:             | FSA shows 122.39 acres of total farmland of which there are 59.56 acres of total cropland, with 16.51 acres enrolled in the Conservation Reserve Program.  Taylor County FSA                |                                    |
| CSR DATA:             | CSR - 58<br>CSR2 - 60.1                                                                                                                                                                     | Taylor Co. Assessor<br>Surety Maps |
| CRP DATA:             | Total CRP Income: \$3,703.  16.51 acres@ \$224.29 per acre annual payment expiring 2027.  Taylor County FSA                                                                                 |                                    |
| FSA DATA:             | Cmdty Acr<br>Corn 34.                                                                                                                                                                       |                                    |
| LEGAL<br>DESCRIPTION: | The SE1/4 of the SW1/4 and the SW1/4 of the SE1/4 of Section 31, Township 76 North, Range 34, West of 5 <sup>th</sup> P.M. Taylor County, Iowa more particularly described by the abstract. |                                    |
| POSSESSION:           | Upon Closing                                                                                                                                                                                |                                    |
| TERMS:                | Cash, payable at closing                                                                                                                                                                    |                                    |
| AGENT:                | Cole Winther 7.                                                                                                                                                                             | 12-621-0966                        |

#### Wuppos, LLC, Farm 123 Taxable Acres M/L – Taylor Co. Iowa <sub>Soils Map</sub>

<sup>&</sup>quot;IA has updated the CSR values for each county to CSR2.

Wuppos, LLC, Farm 123 Taxable Acres M/L – Taylor Co. Iowa

Wuppos, LLC, Farm 123 Taxable Acres M/L – Taylor Co. Iowa