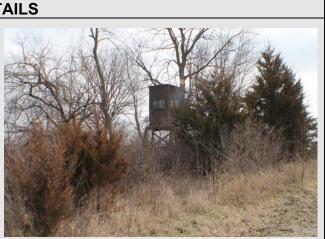

If you're looking for a great hunting farm with a place to camp or build look no further! This farm, managed for trophy deer and turkey hunting, has a large tract of timber and income from CRP and 43.05 acres of row crop. Tall native grasses and water sources provide habitat keeping deer, turkey, pheasant and quail on this property. Approximately 3 acres of food plot have been established near the tower blind included with the farm. The property boasts an acreage that has been used as a camp site which is set up with electricity. A garage and open bay shed are perfect for storing ATVs, hunting gear & BBQ grill. There is an old home on the property that has been used as storage and is deemed uninhabitable. This would be a great spot to build a hunting cabin or new home, as rural water is nearby and fiber optic is also available to the site.