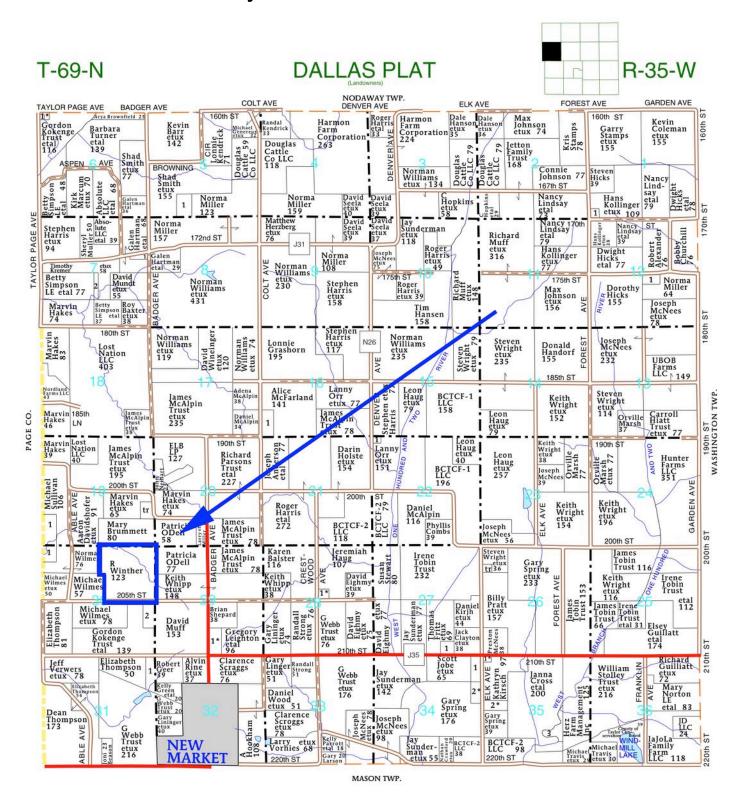

preferredproperties of iowa.com

Preferred Properties of Iowa, Inc.

500 W. Temple Street Lenox, IA 50851

Wuppos, LLC, Farm 123 Taxable Acres M/L - Taylor Co. Iowa **Aerial Map** 

Wuppos, LLC, Farm 123 Taxable Acres M/L – Taylor Co. Iowa