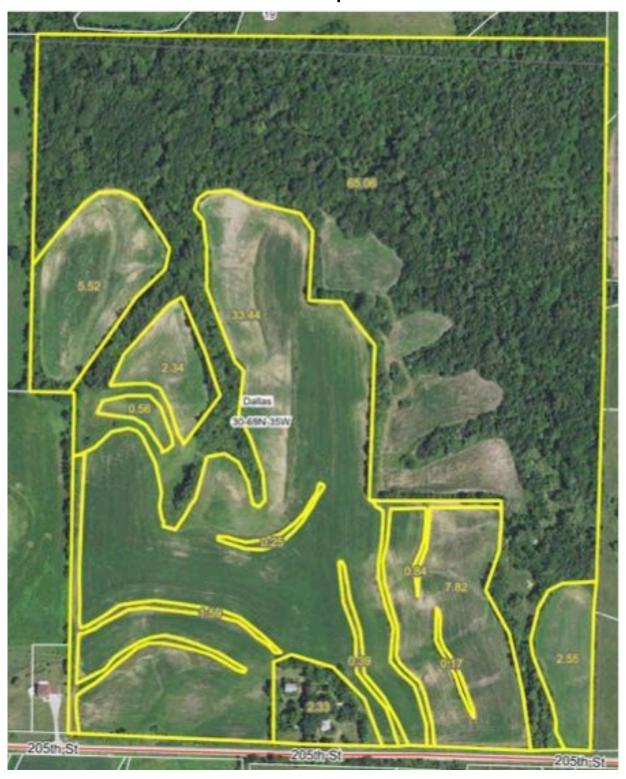

#### Wuppos, LLC, Farm 123 Taxable Acres M/L – Taylor Co.

| PROPERTY DE           |                                                                                                                                                                                             |                                    |
|-----------------------|---------------------------------------------------------------------------------------------------------------------------------------------------------------------------------------------|------------------------------------|
| PRICE:                | \$525,000                                                                                                                                                                                   |                                    |
| TAXES:                | \$1,566/annually                                                                                                                                                                            | Taylor Co. Treasurer               |
| LAND USE:             | FSA shows 122.39 acres of total farmland of which there are 59.56 acres of total cropland, with 16.51 acres enrolled in the Conservation Reserve Program.  Taylor County FSA                |                                    |
| CSR DATA:             | CSR - 58<br>CSR2 - 60.1                                                                                                                                                                     | Taylor Co. Assessor<br>Surety Maps |
| CRP DATA:             | Total CRP Income: \$3,703.  16.51 acres@ \$224.29 per acre annual payment expiring 2027.  Taylor County FSA                                                                                 |                                    |
| FSA DATA:             | Cmdty Acr<br>Corn 34.                                                                                                                                                                       |                                    |
| LEGAL<br>DESCRIPTION: | The SE1/4 of the SW1/4 and the SW1/4 of the SE1/4 of Section 31, Township 76 North, Range 34, West of 5 <sup>th</sup> P.M. Taylor County, Iowa more particularly described by the abstract. |                                    |
| POSSESSION:           | Upon Closing                                                                                                                                                                                |                                    |
| TERMS:                | Cash, payable at closing                                                                                                                                                                    |                                    |
| AGENT:                | Cole Winther 7.                                                                                                                                                                             | 12-621-0966                        |

preferredproperties of iowa.com

Preferred Properties of Iowa, Inc.

500 W. Temple Street Lenox, IA 50851

Wuppos, LLC, Farm 123 Taxable Acres M/L - Taylor Co. Iowa **Aerial Map** 