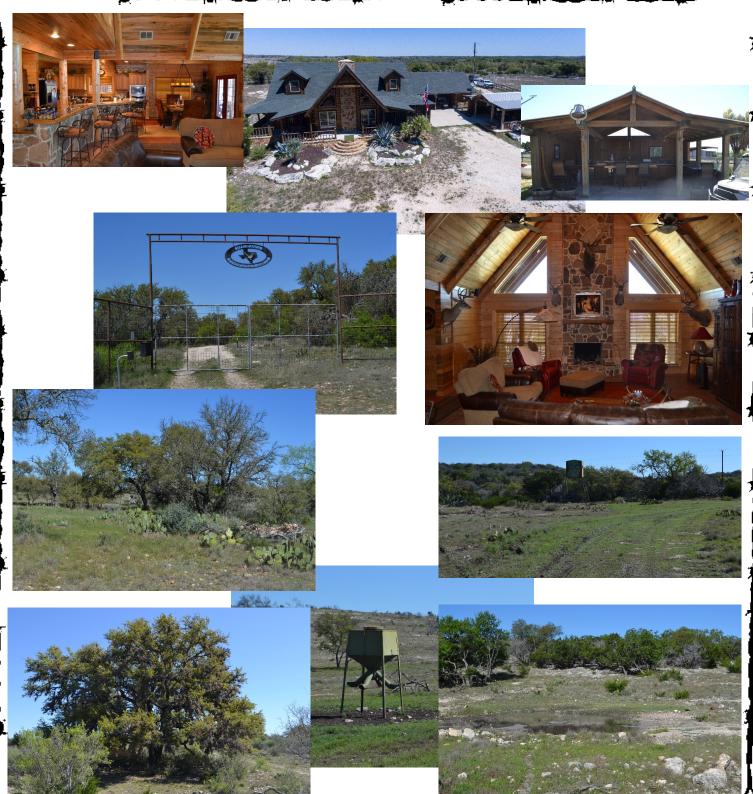

Posted high on the hilltop providing panoramic views for miles and miles is a 2800sf 3 bedroom, 3 bath Satterwhite log home. D logs, Dead standing Spruce, ¾ inch thick Ponderosa pine inside walling, oak cabinets, granite counter tops, high ceiling, tile flooring. First class state of the art appliances and furniture to convey, covered porches wrapping around the home, covered parking 18x24 outdoor kitchen and party area complete with all the essential appliances and furniture for first class entertainment

Covered mobile home for guests or clients, walk-in cooler, covered skinning and cleaning area, 2 conex containers, John Deer Gator, Polaris ranger, welding machine. Wooden pen and run for horses Licensed septic, Water well, Pumphouse, centrifugal pump with several water holding tanks

The terrain has a very nice blend of moderately steep to gently rolling hill country with nice valleys and dry creek beds sweeping through. Good mixture of large mature live oak and live oak thickets as well as shin oak, cedar, persimmon, algerita, and mountain laurel provide the perfect balance of vegetation, habitat, and cover for the wildlife. Nice amount of cleared areas on the property as well Wildlife exemption on the taxes