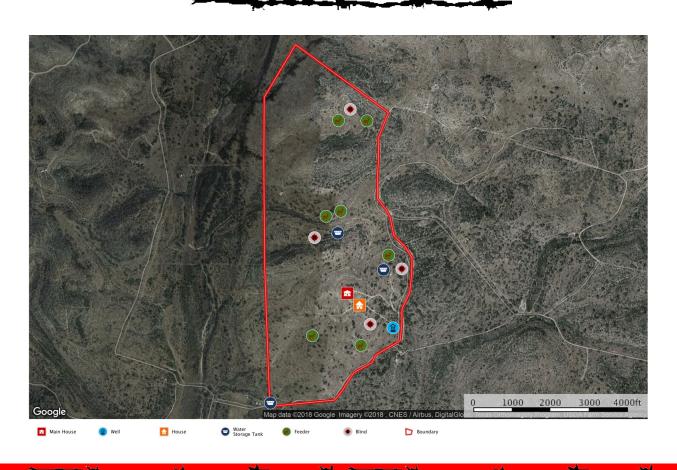

Covered mobile home for guests or clients, walk-in cooler, covered skinning and cleaning area, 2 conex containers, John Deer Gator, Polaris ranger, welding machine. Wooden pen and run for horses Licensed septic, Water well, Pumphouse, centrifugal pump with several water holding tanks

The perimeter of the property is completely high game fenced allowing for peaceful family and friend hunting or immediate income as a company or corporate setup if so desired

There are currently approximately 50 axis, 50 whitetail, and 50 blackbuck antelope on the property Several blinds and feeders, 3 watering stations, and 1 pond on the property Great trail and road system throughout

The terrain has a very nice blend of moderately steep to gently rolling hill country with nice valleys and dry creek beds sweeping through. Good mixture of large mature live oak and live oak thickets as well as shin oak, cedar, persimmon, algerita, and mountain laurel provide the perfect balance of vegetation, habitat, and cover for the wildlife. Nice amount of cleared areas on the property as well Wildlife exemption on the taxes