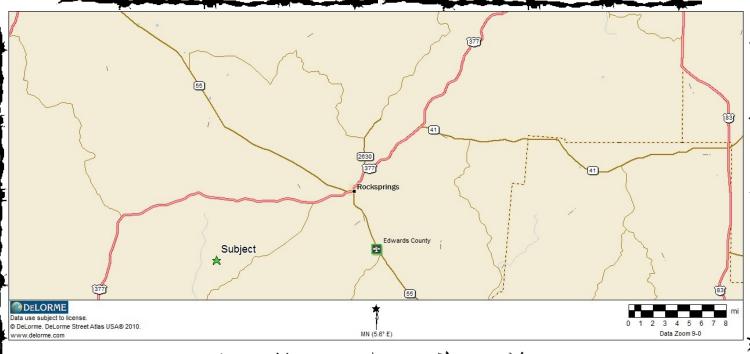

Wanna get away for a while? Come on out and see this 460 acres of Texas Hill Country paradise. Located just 25 minutes southwest of Rocksprings. This well-manicured, well taken care of little hill country charm has it all. Perfect for the avid hunter, family retirement, or company corporate retreat. This one is built to last.