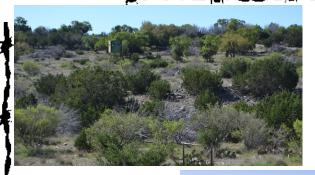

The terrain has a very nice blend of moderately steep to gently rolling hill country with nice valleys and dry creek beds sweeping through. Good mixture of large mature live oak and live oak thickets as well as shin oak, cedar, persimmon, algerita, and mountain laurel provide the perfect balance of vegetation, habitat, and cover for the wildlife. Nice amount of cleared areas on the property as well Wildlife exemption on the taxes