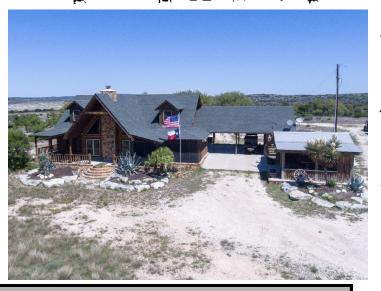

Posted high on the hilltop providing panoramic views for miles and miles is a 2800sf 3 bedroom, 3 bath Satterwhite log home. D logs, Dead standing Spruce, ¾ inch thick Ponderosa pine inside walling, oak cabinets, granite counter tops, high ceiling, tile flooring. First class state of the art appliances and furniture to convey, covered porches wrapping around the home, covered parking 18x24 outdoor kitchen and party area complete with all the essential appliances and furniture for first class entertainment