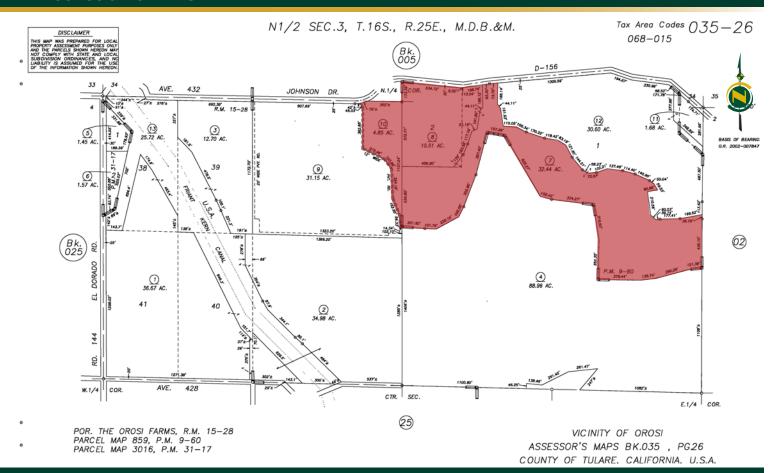

#### **ASSESSOR'S PARCEL MAP**

to a house pad with fantastic views of the valley floor.

**LOCATION:** The site address is 14840 Johnson Drive, Orosi, CA.

**LEGAL:** Tulare County APNs: 035-260-007, 008 & 010

Zoning is AE-20 and the parcels are under the Williamson Act Contract.