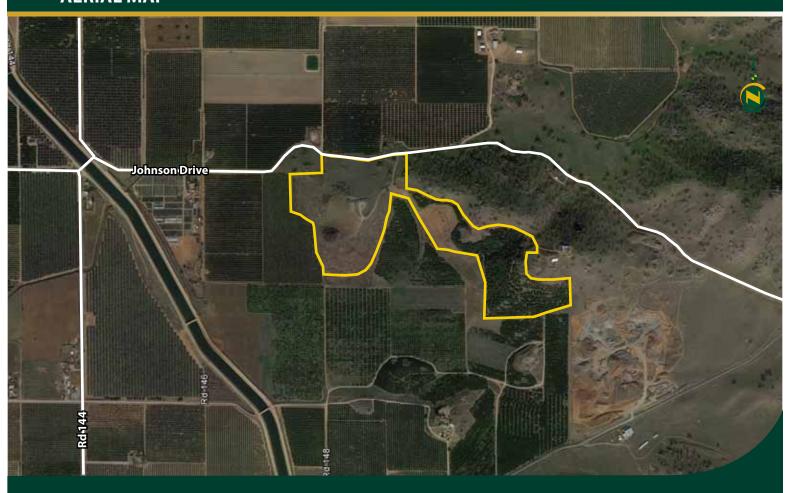

cro sprinklers and a drip system.

Parcel 035-260-010 is within the Orange Cove Irrigation District boundary but

has no outlet.

**PLANTINGS:** 14± ac mature Hass avocados.

5.3± ac Lisbon lemons planted in 2018.

16± ac open land.

 $1\pm$  ac Hilltop house pad and home site.

 $11.5 \pm$  ac dry pasture, waste and roads.

**SOILS:** Blasingame sandy loam, 15 to 30 percent slopes.

Cibo clay, lithic bedrock, 15 to 30 percent slopes, MLRA 18.

Cibo-Rock outcrop complex, 15 to 50 percent slopes.

Cieneba-Rock outcrop complex, 15 to 75 percent slopes.

Porterville clay, 2 to 9 percent slopes.

Porterville clay, 9 to 15 percent slopes.

Vista-Rock outcrop complex, 9 to 50 percent slopes.

**PRICE/TERMS:** The asking price is \$550,000.

#### **ASSESSOR'S PARCEL MAP**



#### **AERIAL MAP**



#### **LOCATION MAP** Avenue 438 Avenue 436 Road Road 136 Road 124 Road 132 140 Johnson Or Avenue 432 Road 44 Avenue 428 63 Road 148 Avenue 424 Avenue 424 Road Road Road 150 126 164 142 Boyd Dr Avenue 420 Avenue 420 Avenue 419 Road 160 Road 166 R euo El Monte Way J40 East Avenue 416 Road Ella Ave Avenue 414 162 Avenue 413 **REGIONAL MAP**



We believe the information contained herein to be correct. It is obtained from sources which we regard as reliable, but we assume no liability for errors or omissions. Policy on cooperation: All real estate licensees are invited to offer this property to prospective buyers. Do not offer to other agents without prior approval.

#### **Offices Serving The Central Valley**

FRESNO

7480 N Palm Ave, Ste 101 Fresno, CA 93711 559.432.6200

VISALIA 3447 S D