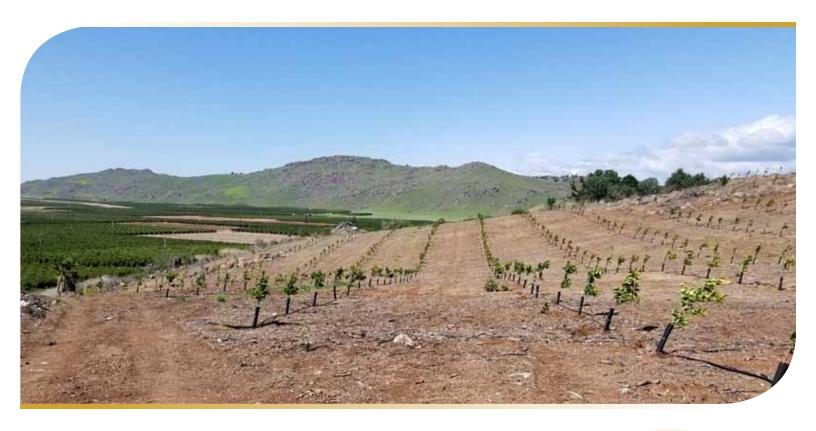

### 47.80± Assessed Acres

\$550,000

**DESCRIPTION:** This is a warm hillside ranch that is newly planted to lemons with additional

land that could be planted to other varieties of citrus. There is a road that leads

has no outlet.

**PLANTINGS:** 14± ac mature Hass avocados.

5.3± ac Lisbon lemons planted in 2018.

16± ac open land.

 $1\pm$  ac Hilltop house pad and home site.

 $11.5 \pm$  ac dry pasture, waste and roads.