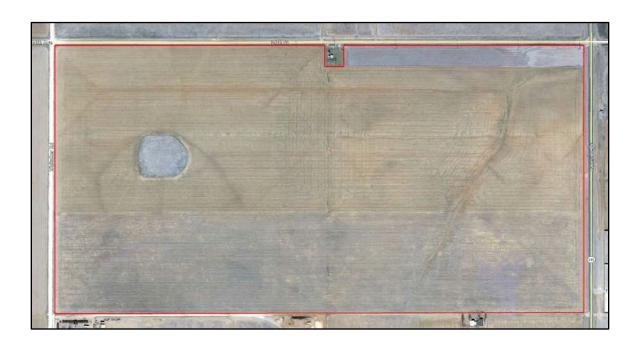

## FARM & LAND DESCRIPTION

IDENTITY: Krabbe Farm

LOCATION: Amarillo, TX - go east on I-40 to Loop 335, then south on Loop 335 for one mile to the northeast

corner of the property. The east end of this property has 1/2 mile frontage along the loop, the north side has 1 mile of frontage along 34th street, and the west end has 1/2 mile frontage along Whitaker Road.

LEGAL

N/2 of Section 89, Block 2, AB&M Survey, Randall County, Texas. Property was surveyed in 2013.

**DESCRIPTION:** 

ACREAGE: TOTAL CRP DRY FARMLAND GRASSLAND

314.5 +/- 305.6

TOPOGRAPHY: Flat to slightly sloping farmland.

IMPROVEMENTS: None.

WATER: There are no water wells on this property.

UTILITIES: ELEC: Yes NATURAL GAS: Yes PROPANE: No.

PERSONAL None.

PROPERTY:

TAXES: TOTAL: \$ 559.85 SCHOOL DISTRICT: Canyon ISD

paid for 2017 w/ag-exemptions