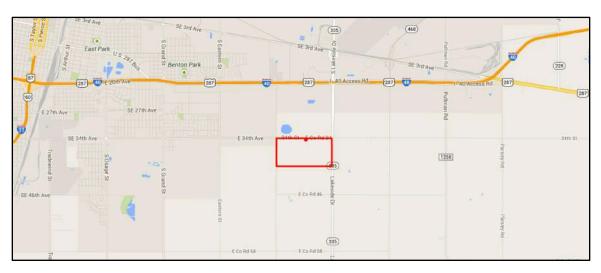

## FARM & LAND DESCRIPTION

IDENTITY: Krabbe Farm

LOCATION: Amarillo, TX - go east on I-40 to Loop 335, then south on Loop 335 for one mile to the northeast

corner of the property. The east end of this property has 1/2 mile frontage along the loop, the north side has 1 mile of frontage along 34th street, and the west end has 1/2 mile frontage along Whitaker Road.