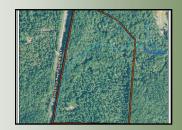

Email:

1551 Jennings Mill Road

- Creek and Hwy Frontage
- Great Location

Located in the northwest corner of Douglas County, 2.5 miles north of Mirror Lake, 4.0 miles north of I-20 in Villa Rica, this well managed tract of land offers hunting/recreational opportunities as well as commercial/residential possibilities. This property has mature, well managed timber stands. If you golf, the Georgian is located 2 miles to the northwest. There is 2,300+/- feet of frontage on Ga. HWY 61 and 1,200 feet of frontage on Sweetwater Creek. All of these features create a unique investment opportunity.