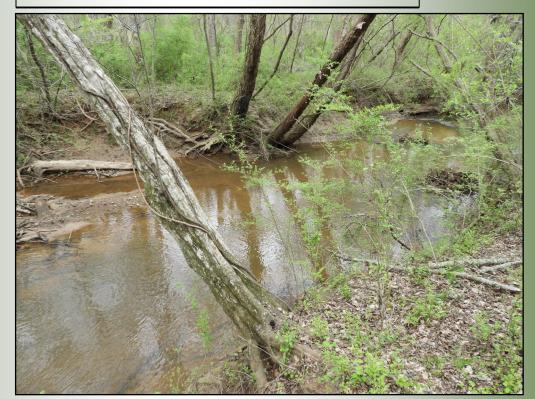

Email:

1551 Jennings Mill Road

- Creek and Hwy Frontage
- Great Location

Located in the northwest corner of Douglas County, 2.5 miles north of Mirror Lake, 4.0 miles north of I-20 in Villa Rica, this well managed tract of land offers hunting/recreational opportunities as well as commercial/residential possibilities. This property has mature, well managed timber stands. If you golf, the Georgian is located 2 miles to the northwest. There is 2,300+/- feet of frontage on Ga. HWY 61 and 1,200 feet of frontage on Sweetwater Creek. All of these features create a unique investment opportunity.