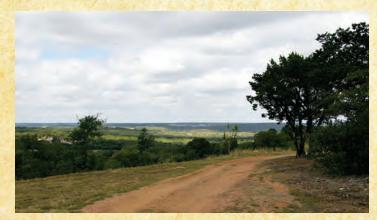

## CHERRY SPRING RANCH

152± ACRES • KERR COUNTY • HUNT, TX

Luxury Hill Country living with bountiful amenities, including incredible entertaining facilities and custom construction. An adobe style fireplace inside the barn, massive outdoor fireplace and grill, custom stone showers, impressive kitchen island with floating barstools and a two-sided fireplace are just a few of the many improvements. The 152± acres display a variety of features with distant hill top views, hikable valleys, a pond, several caves, great trees including cherry, and a spring. Wildlife includes red deer, fallow, whitetail, turkey, aoudad and the occasional barasingha. Come absorb all this ranch and homestead in the Hill Country has to offer.