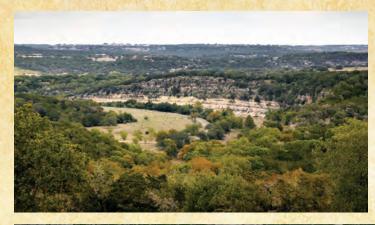

## CHERRY SPRING RANCH

152± ACRES • KERR COUNTY • HUNT, TX

Luxury Hill Country living with bountiful amenities, including incredible entertaining facilities and custom construction. An adobe style fireplace inside the barn, massive outdoor fireplace and grill, custom stone showers, impressive kitchen island with floating barstools and a two-sided fireplace are just a few of the many improvements. The 152± acres display a variety of features with distant hill top views, hikable valleys, a pond, several caves, great trees including cherry, and a spring. Wildlife includes red deer, fallow, whitetail, turkey, aoudad and the occasional barasingha. Come absorb all this ranch and homestead in the Hill Country has to offer.