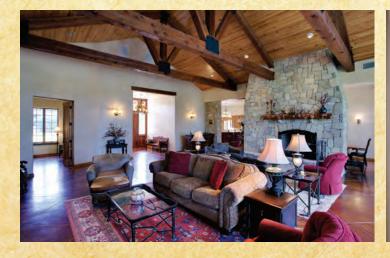

## CHERRY SPRING RANCH

152± ACRES • KERR COUNTY • HUNT, TX

Luxury Hill Country living with bountiful amenities, including incredible entertaining facilities and custom construction. An adobe style fireplace inside the barn, massive outdoor fireplace and grill, custom stone showers, impressive kitchen island with floating barstools and a two-sided fireplace are just a few of the many improvements. The 152± acres display a variety of features with distant hill top views, hikable valleys, a pond, several caves, great trees including cherry, and a spring. Wildlife includes red deer, fallow, whitetail, turkey, aoudad and the occasional barasingha. Come absorb all this ranch and homestead in the Hill Country has to offer.