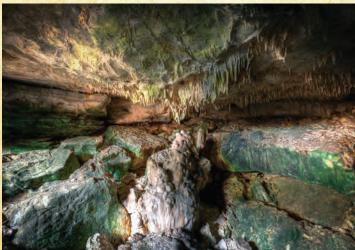

## CHERRY SPRING RANCH

152± ACRES • KERR COUNTY • HUNT, TX

Luxury Hill Country living with bountiful amenities, including incredible entertaining facilities and custom construction. An adobe style fireplace inside the barn, massive outdoor fireplace and grill, custom stone showers, impressive kitchen island with floating barstools and a two-sided fireplace are just a few of the many improvements. The 152± acres display a variety of features with distant hill top views, hikable valleys, a pond, several caves, great trees including cherry, and a spring. Wildlife includes red deer, fallow, whitetail, turkey, aoudad and the occasional barasingha. Come absorb all this ranch and homestead in the Hill Country has to offer.