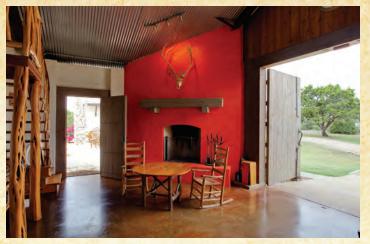

## CHERRY SPRING RANCH

152± ACRES • KERR COUNTY • HUNT, TX

Luxury Hill Country living with bountiful amenities, including incredible entertaining facilities and custom construction. An adobe style fireplace inside the barn, massive outdoor fireplace and grill, custom stone showers, impressive kitchen island with floating barstools and a two-sided fireplace are just a few of the many improvements. The 152± acres display a variety of features with distant hill top views, hikable valleys, a pond, several caves, great trees including cherry, and a spring. Wildlife includes red deer, fallow, whitetail, turkey, aoudad and the occasional barasingha. Come absorb all this ranch and homestead in the Hill Country has to offer.