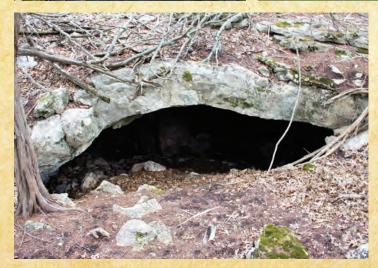

## CHERRY SPRING RANCH

152± ACRES • KERR COUNTY • HUNT, TX

Luxury Hill Country living with bountiful amenities, including incredible entertaining facilities and custom construction. An adobe style fireplace inside the barn, massive outdoor fireplace and grill, custom stone showers, impressive kitchen island with floating barstools and a two-sided fireplace are just a few of the many improvements. The 152± acres display a variety of features with distant hill top views, hikable valleys, a pond, several caves, great trees including cherry, and a spring. Wildlife includes red deer, fallow, whitetail, turkey, aoudad and the occasional barasingha. Come absorb all this ranch and homestead in the Hill Country has to offer.