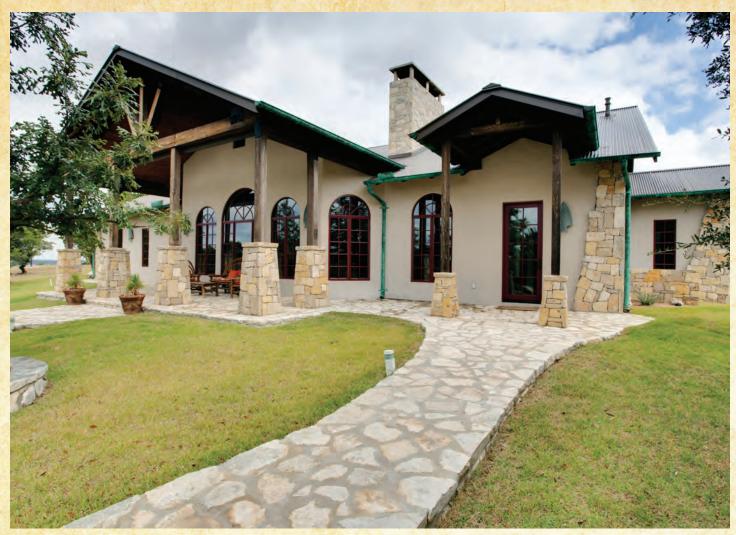

## CHERRY SPRING RANCH

152± ACRES • KERR COUNTY • HUNT, TX

Luxury Hill Country living with bountiful amenities, including incredible entertaining facilities and custom construction. An adobe style fireplace inside the barn, massive outdoor fireplace and grill, custom stone showers, impressive kitchen island with floating barstools and a two-sided fireplace are just a few of the many improvements. The 152± acres display a variety of features with distant hill top views, hikable valleys, a pond, several caves, great trees including cherry, and a spring. Wildlife includes red deer, fallow, whitetail, turkey, aoudad and the occasional barasingha. Come absorb all this ranch and homestead in the Hill Country has to offer.