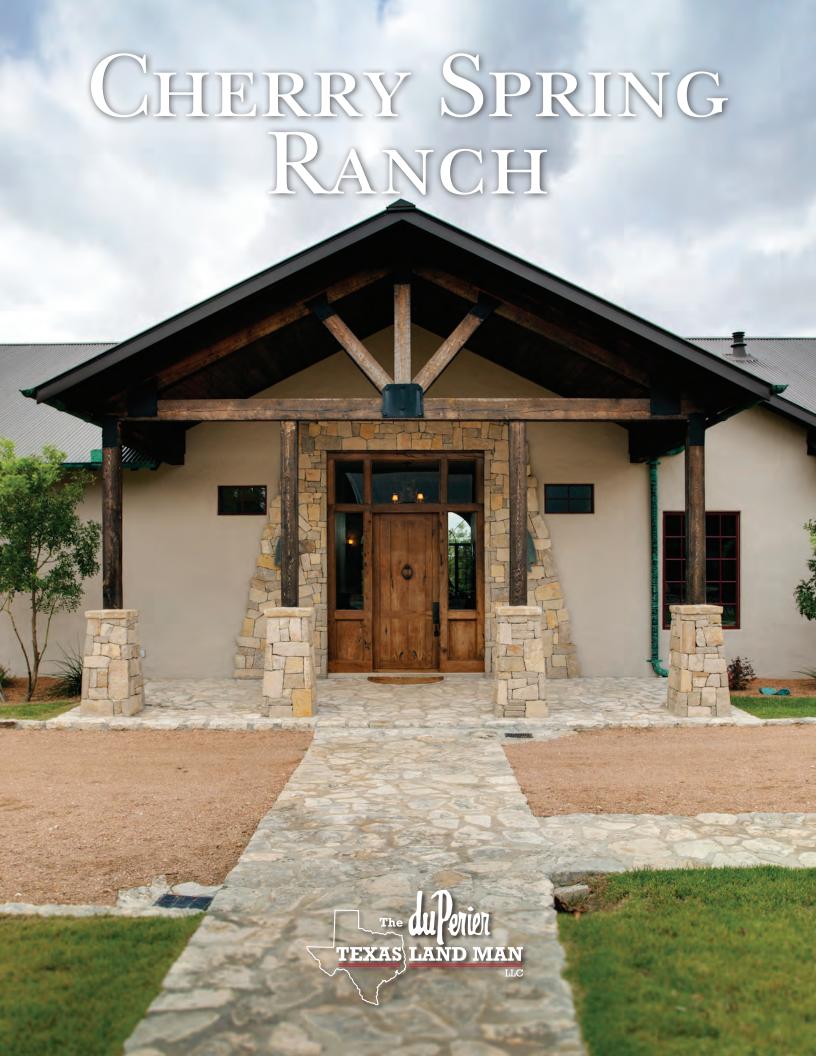

## CHERRY SPRING RANCH

152± ACRES • KERR COUNTY • HUNT, TX

Luxury Hill Country living with bountiful amenities, including incredible entertaining facilities and custom construction. An adobe style fireplace inside the barn, massive outdoor fireplace and grill, custom stone showers, impressive kitchen island with floating barstools and a two-sided fireplace are just a few of the many improvements. The 152± acres display a variety of features with distant hill top views, hikable valleys, a pond, several caves, great trees including cherry, and a spring. Wildlife includes red deer, fallow, whitetail, turkey, aoudad and the occasional barasingha. Come absorb all this ranch and homestead in the Hill Country has to offer.