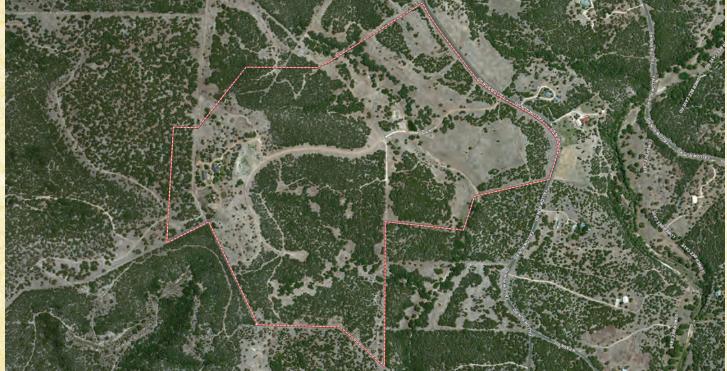

## CHERRY SPRING RANCH

152± ACRES • KERR COUNTY • HUNT, TX

Luxury Hill Country living with bountiful amenities, including incredible entertaining facilities and custom construction. An adobe style fireplace inside the barn, massive outdoor fireplace and grill, custom stone showers, impressive kitchen island with floating barstools and a two-sided fireplace are just a few of the many improvements. The 152± acres display a variety of features with distant hill top views, hikable valleys, a pond, several caves, great trees including cherry, and a spring. Wildlife includes red deer, fallow, whitetail, turkey, aoudad and the occasional barasingha. Come absorb all this ranch and homestead in the Hill Country has to offer.