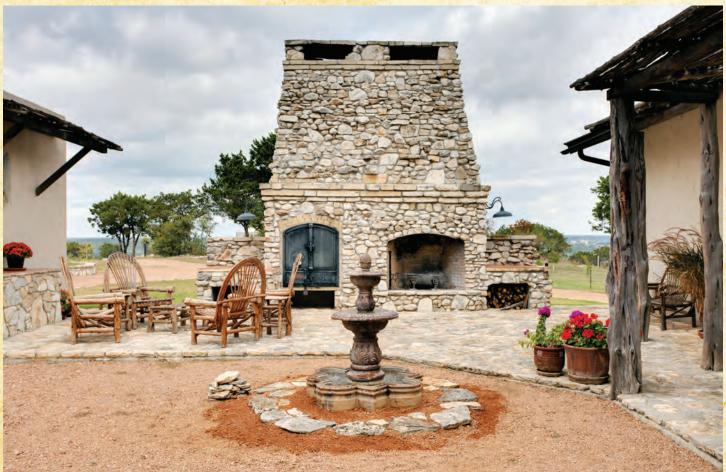

## CHERRY SPRING RANCH

152± ACRES • KERR COUNTY • HUNT, TX

Luxury Hill Country living with bountiful amenities, including incredible entertaining facilities and custom construction. An adobe style fireplace inside the barn, massive outdoor fireplace and grill, custom stone showers, impressive kitchen island with floating barstools and a two-sided fireplace are just a few of the many improvements. The 152± acres display a variety of features with distant hill top views, hikable valleys, a pond, several caves, great trees including cherry, and a spring. Wildlife includes red deer, fallow, whitetail, turkey, aoudad and the occasional barasingha. Come absorb all this ranch and homestead in the Hill Country has to offer.