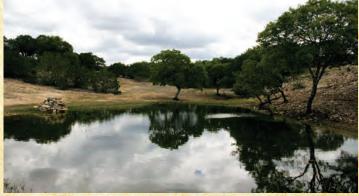

## CHERRY SPRING RANCH

152± ACRES • KERR COUNTY • HUNT, TX

Luxury Hill Country living with bountiful amenities, including incredible entertaining facilities and custom construction. An adobe style fireplace inside the barn, massive outdoor fireplace and grill, custom stone showers, impressive kitchen island with floating barstools and a two-sided fireplace are just a few of the many improvements. The 152± acres display a variety of features with distant hill top views, hikable valleys, a pond, several caves, great trees including cherry, and a spring. Wildlife includes red deer, fallow, whitetail, turkey, aoudad and the occasional barasingha. Come absorb all this ranch and homestead in the Hill Country has to offer.