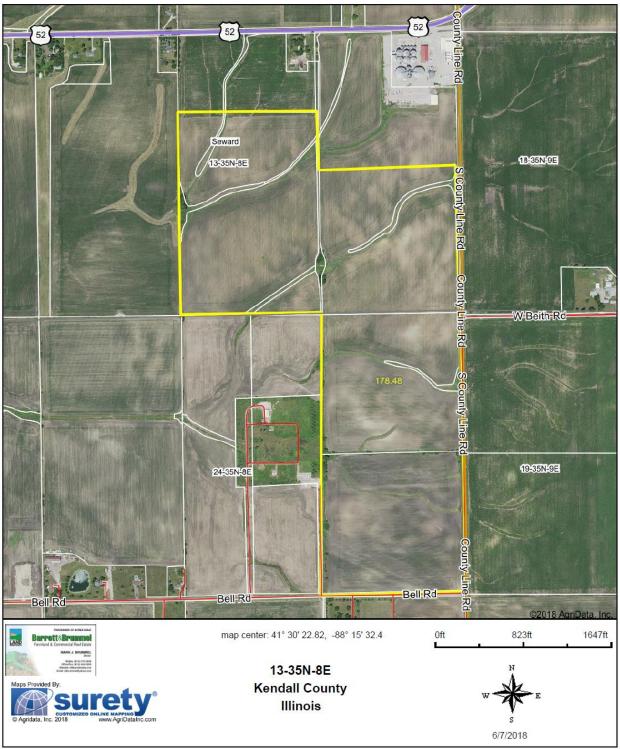

#### <u>Size</u>

178.52 acres +/-

#### **Location**

The farm is located on County Line Road and Bell Road. The location of this farm is excellent, just south of Rt 52, and approximately one mile from Shorewood, Joliet and Minooka city limits!

#### **Comments**

Excellent opportunity to buy a farm that is next to growth and expansion on all sides of it. The farm is still zoned ag for lower taxes, however will give you great upside potential. The seller is keeping approximately 40 acres where the current elevator is located, the reaming (approximately 178.52 acres) is what is listed for sale. Contact us for further details.