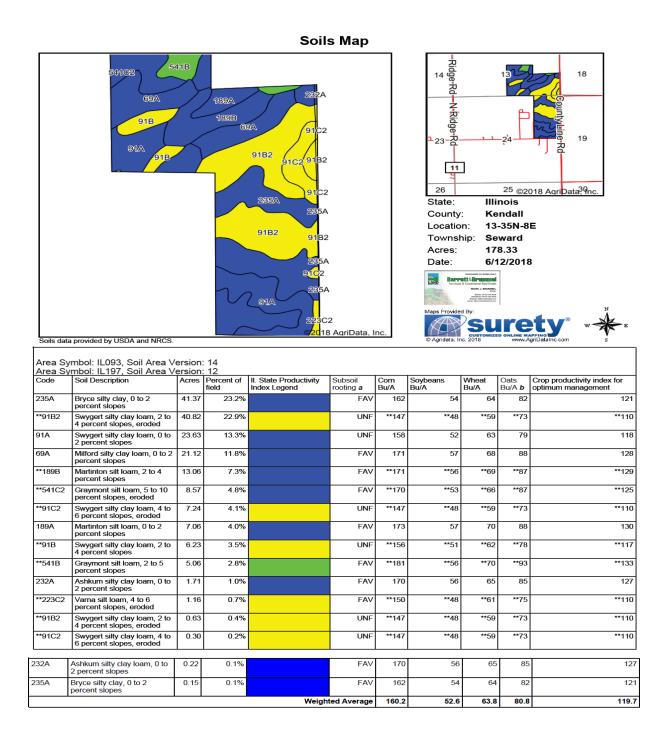

#### Aerial Map

Field borders provided by Farm Service Agency as of 5/21/2008. Soils data provided by University of Illinois at Champaign-Urbana.