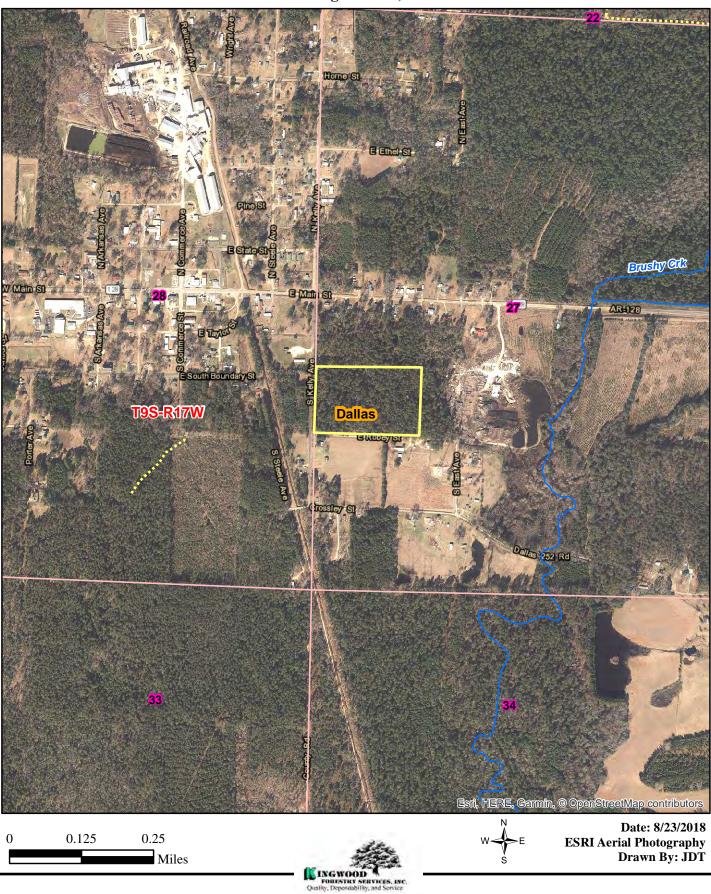

**Location**: The **Sparkman 15 Tract** is located within the Sparkman City limits and the Harmony Grove School District. The tract is described as SW<sup>1</sup>/<sub>4</sub> of NW<sup>1</sup>/<sub>4</sub> of SW<sup>1</sup>/<sub>4</sub>, W<sup>1</sup>/<sub>2</sub> of SE<sup>1</sup>/<sub>4</sub> of NW<sup>1</sup>/<sub>4</sub> of SW<sup>1</sup>/<sub>4</sub>, Section 27, Township 9 South, Range 17 West, containing a total of 15 acres, more or less, Dallas County, Arkansas (see attached maps).

<u>**Tract Description:**</u> The **Sparkman 15 Tract** has mature pine sawtimber of excellent quality. Access is frontage on paved South Kelly Avenue on the west and East Roby Street on the south. Site index for loblolly pine averages eighty-five (85) feet (base age 50) on Amy silt loam and sandy loam soils. Tract offers immediate timber income and potential for home site with utilities available.