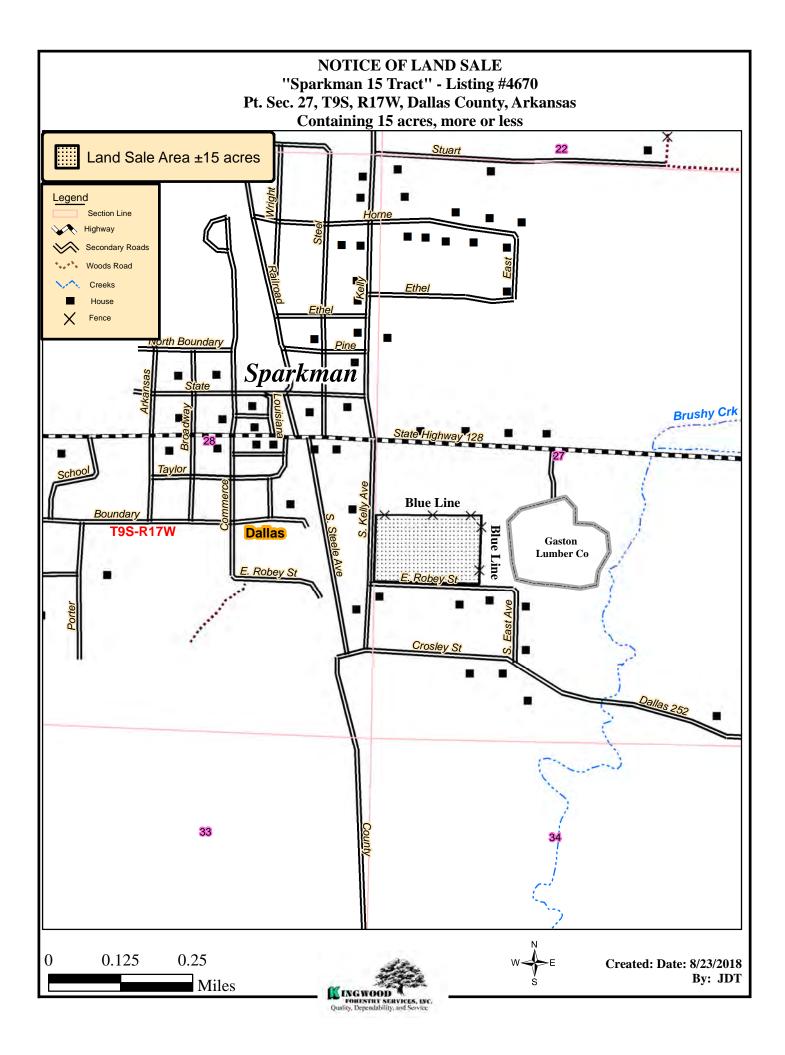

**Location**: The **Sparkman 15 Tract** is located within the Sparkman City limits and the Harmony Grove School District. The tract is described as SW<sup>1</sup>/<sub>4</sub> of NW<sup>1</sup>/<sub>4</sub> of SW<sup>1</sup>/<sub>4</sub>, W<sup>1</sup>/<sub>2</sub> of SE<sup>1</sup>/<sub>4</sub> of NW<sup>1</sup>/<sub>4</sub> of SW<sup>1</sup>/<sub>4</sub>, Section 27, Township 9 South, Range 17 West, containing a total of 15 acres, more or less, Dallas County, Arkansas (see attached maps).

<u>**Tract Description:**</u> The **Sparkman 15 Tract** has mature pine sawtimber of excellent quality. Access is frontage on paved South Kelly Avenue on the west and East Roby Street on the south. Site index for loblolly pine averages eighty-five (85) feet (base age 50) on Amy silt loam and sandy loam soils. Tract offers immediate timber income and potential for home site with utilities available.