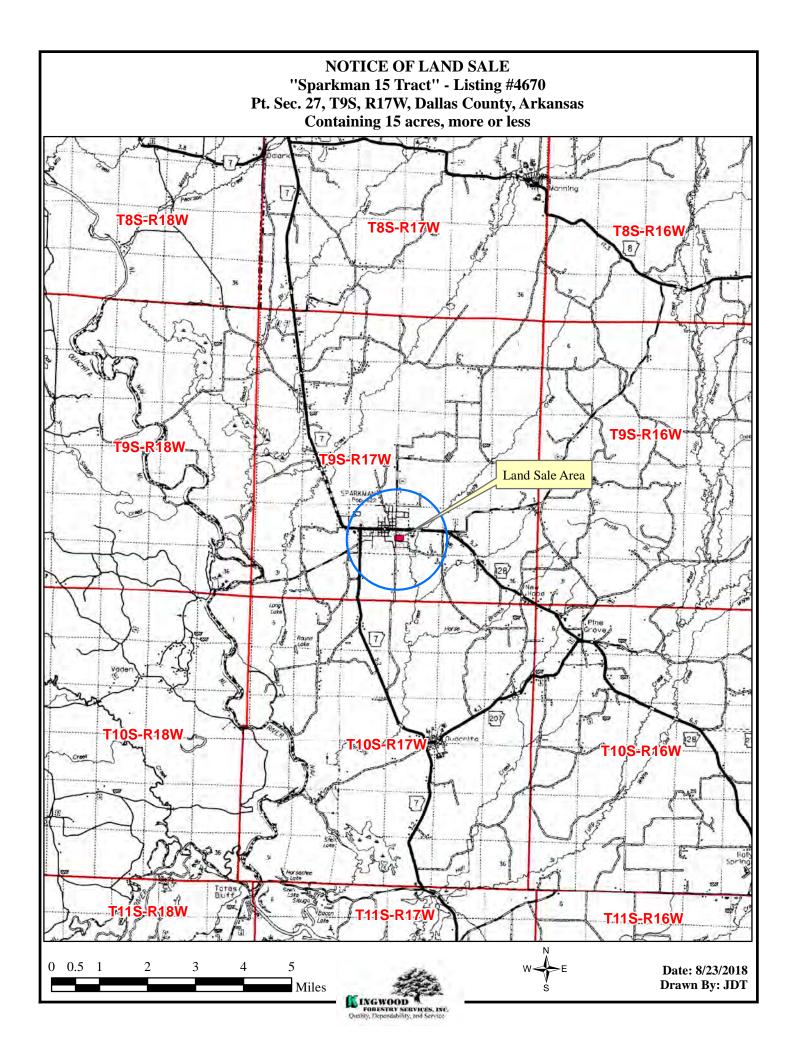

**Location**: The **Sparkman 15 Tract** is located within the Sparkman City limits and the Harmony Grove School District. The tract is described as SW<sup>1</sup>/<sub>4</sub> of NW<sup>1</sup>/<sub>4</sub> of SW<sup>1</sup>/<sub>4</sub>, W<sup>1</sup>/<sub>2</sub> of SE<sup>1</sup>/<sub>4</sub> of NW<sup>1</sup>/<sub>4</sub> of SW<sup>1</sup>/<sub>4</sub>, Section 27, Township 9 South, Range 17 West, containing a total of 15 acres, more or less, Dallas County, Arkansas (see attached maps).