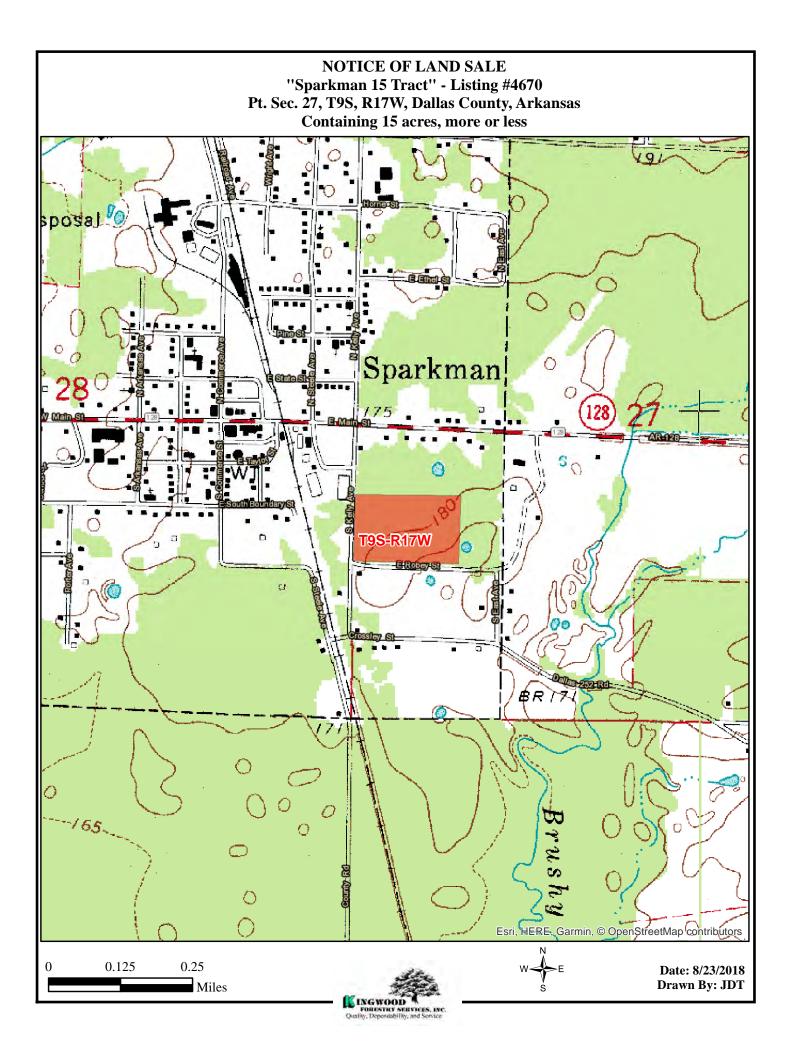

**Location**: The **Sparkman 15 Tract** is located within the Sparkman City limits and the Harmony Grove School District. The tract is described as SW<sup>1</sup>/<sub>4</sub> of NW<sup>1</sup>/<sub>4</sub> of SW<sup>1</sup>/<sub>4</sub>, W<sup>1</sup>/<sub>2</sub> of SE<sup>1</sup>/<sub>4</sub> of NW<sup>1</sup>/<sub>4</sub> of SW<sup>1</sup>/<sub>4</sub>, Section 27, Township 9 South, Range 17 West, containing a total of 15 acres, more or less, Dallas County, Arkansas (see attached maps).

<u>**Tract Description:**</u> The **Sparkman 15 Tract** has mature pine sawtimber of excellent quality. Access is frontage on paved South Kelly Avenue on the west and East Roby Street on the south. Site index for loblolly pine averages eighty-five (85) feet (base age 50) on Amy silt loam and sandy loam soils. Tract offers immediate timber income and potential for home site with utilities available.