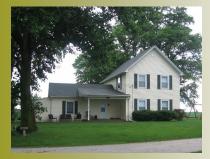

#### **FSA Aerial Photo**

House — 1,800 square feet — vinyl siding, asphalt shingles, partial basement

Machine Shed — 56' x 40'