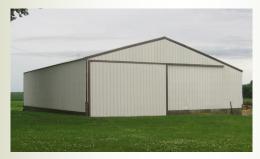

#### **FSA Aerial Photo**

House — 1,800 square feet — vinyl siding, asphalt shingles, partial basement

Machine Shed — 56' x 40'