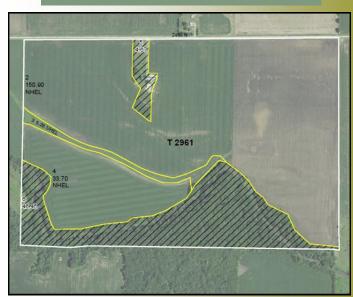

#### **FSA Aerial Photo**

House — 1,800 square feet — vinyl siding, asphalt shingles, partial basement

Machine Shed — 56' x 40'