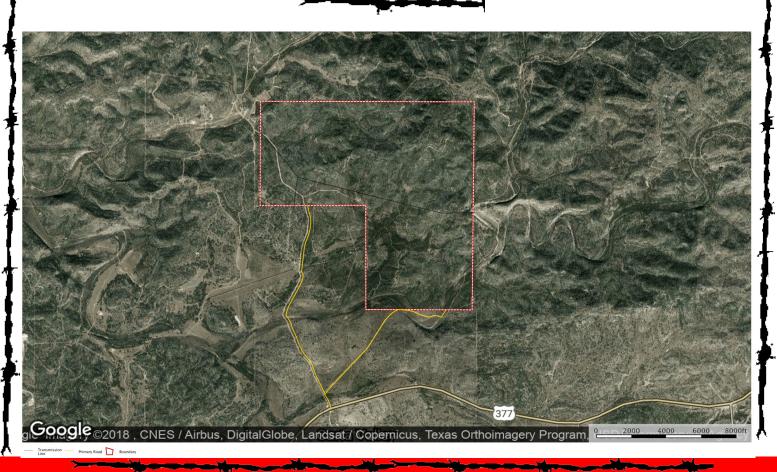

### **Edwards County, TX**

Located in southwestern Edwards county less than two miles off US377
Two points of access to ranch on western and southern sides
Beautiful, gentle rolling terrain

Red Bluff creek sweeps through property carving out scenic rock outcroppings
Numerous dry creek beds create thoroughfare for game to travel
Good soil for food plots in valleys

Miles upon miles of internal roads allow access to all parts of ranch Cleared areas for blinds and feeders

Working water well with electric, submersible pump

Electricity runs east-west through the ranch and north-south along the western boundary Perimeter fenced – 4ft, like-new livestock fencing on southern boundary