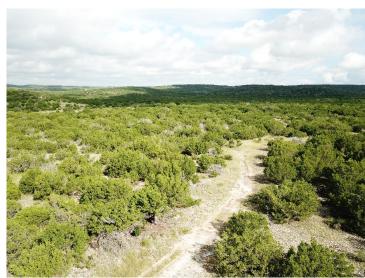

### **Edwards County, TX**

Located in southwestern Edwards county less than two miles off US377
Two points of access to ranch on western and southern sides
Beautiful, gentle rolling terrain

Red Bluff creek sweeps through property carving out scenic rock outcroppings
Numerous dry creek beds create thoroughfare for game to travel
Good soil for food plots in valleys

Miles upon miles of internal roads allow access to all parts of ranch Cleared areas for blinds and feeders

Working water well with electric, submersible pump

Electricity runs east-west through the ranch and north-south along the western boundary Perimeter fenced – 4ft, like-new livestock fencing on southern boundary

most other fences in good condition

Hunting in area is excellent!

Abundant game includes whitetail, turkey, hog, axis, aoudad, elk, and a variety of other rams
This ranch has been in the same family since the early 1900s
Priced to sell at \$1200/acre listing #1920