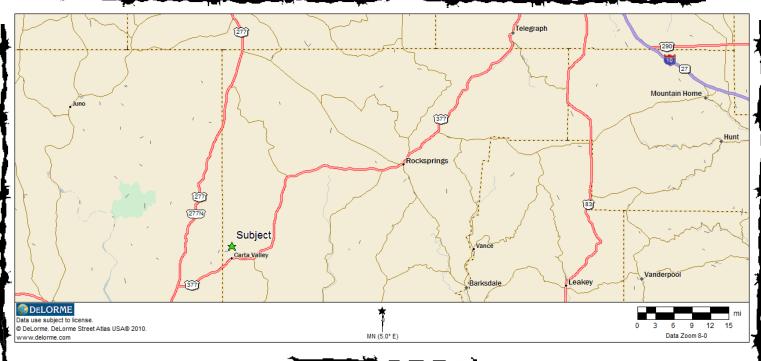

### **Edwards County, TX**

Located in southwestern Edwards county less than two miles off US377
Two points of access to ranch on western and southern sides
Beautiful, gentle rolling terrain

Red Bluff creek sweeps through property carving out scenic rock outcroppings
Numerous dry creek beds create thoroughfare for game to travel
Good soil for food plots in valleys