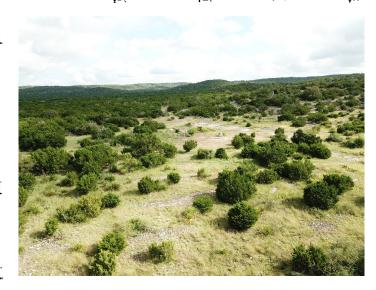

### **Edwards County, TX**

Located in southwestern Edwards county less than two miles off US377
Two points of access to ranch on western and southern sides
Beautiful, gentle rolling terrain

Red Bluff creek sweeps through property carving out scenic rock outcroppings
Numerous dry creek beds create thoroughfare for game to travel
Good soil for food plots in valleys

Miles upon miles of internal roads allow access to all parts of ranch Cleared areas for blinds and feeders

Working water well with electric, submersible pump

Electricity runs east-west through the ranch and north-south along the western boundary Perimeter fenced – 4ft, like-new livestock fencing on southern boundary