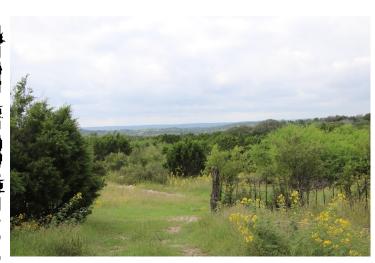

### **Edwards County, TX**

Located in southwestern Edwards county less than two miles off US377
Two points of access to ranch on western and southern sides
Beautiful, gentle rolling terrain

Red Bluff creek sweeps through property carving out scenic rock outcroppings
Numerous dry creek beds create thoroughfare for game to travel
Good soil for food plots in valleys

Miles upon miles of internal roads allow access to all parts of ranch Cleared areas for blinds and feeders

Working water well with electric, submersible pump

Electricity runs east-west through the ranch and north-south along the western boundary Perimeter fenced – 4ft, like-new livestock fencing on southern boundary

most other fences in good condition

Hunting in area is excellent!

Abundant game includes whitetail, turkey, hog, axis, aoudad, elk, and a variety of other rams
This ranch has been in the same family since the early 1900s
Priced to sell at \$1200/acre listing #1920