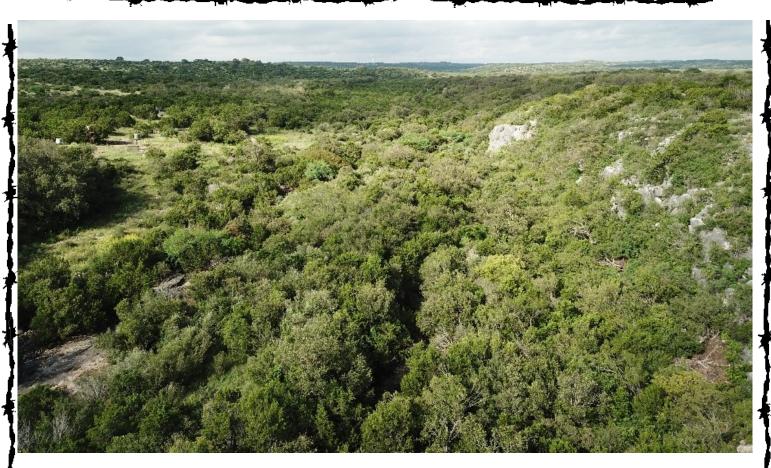

### **Edwards County, TX**

Located in southwestern Edwards county less than two miles off US377
Two points of access to ranch on western and southern sides
Beautiful, gentle rolling terrain

Red Bluff creek sweeps through property carving out scenic rock outcroppings
Numerous dry creek beds create thoroughfare for game to travel
Good soil for food plots in valleys

Miles upon miles of internal roads allow access to all parts of ranch Cleared areas for blinds and feeders

Working water well with electric, submersible pump

Electricity runs east-west through the ranch and north-south along the western boundary Perimeter fenced – 4ft, like-new livestock fencing on southern boundary

most other fences in good condition

Hunting in area is excellent!

Abundant game includes whitetail, turkey, hog, axis, aoudad, elk, and a variety of other rams
This ranch has been in the same family since the early 1900s
Priced to sell at \$1200/acre listing #1920