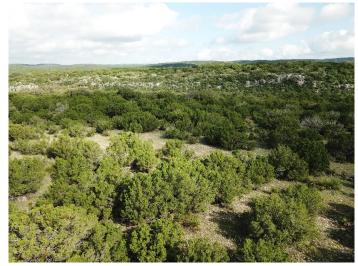

### **Edwards County, TX**

Located in southwestern Edwards county less than two miles off US377
Two points of access to ranch on western and southern sides
Beautiful, gentle rolling terrain

Red Bluff creek sweeps through property carving out scenic rock outcroppings
Numerous dry creek beds create thoroughfare for game to travel
Good soil for food plots in valleys

Miles upon miles of internal roads allow access to all parts of ranch Cleared areas for blinds and feeders

Working water well with electric, submersible pump

Electricity runs east-west through the ranch and north-south along the western boundary Perimeter fenced – 4ft, like-new livestock fencing on southern boundary

most other fences in good condition

Hunting in area is excellent!

Abundant game includes whitetail, turkey, hog, axis, aoudad, elk, and a variety of other rams
This ranch has been in the same family since the early 1900s
Priced to sell at \$1200/acre listing #1920