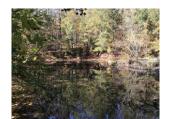

## 5.45 Acres | Various Terrain | Mature Timber | \$52,320 MLS No: 6099773 | Adjacent Address: 8045 S Giles Rd

The 5.45 acre tract offers a varied topography with level areas suitable for building a home. The site is wooded with mild undergrowth. The timber is mostly hardwood varying in age. Pine trees are present although few in number. A small pond is offered on the property as well as a strong network of trails. Great opportunity to build your dream home or enjoy for recreational purposes. The property is located off Hwy 5 making for an easy commute to dining- shopping- and Interstate. District-ed for the best schools in the county!