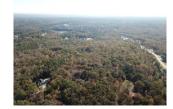

## 5.45 Acres | Various Terrain | Mature Timber | \$52,320 MLS No: 6099773 | Adjacent Address: 8045 S Giles Rd

The 5.45 acre tract offers a varied topography with level areas suitable for building a home. The site is wooded with mild undergrowth. The timber is mostly hardwood varying in age. Pine trees are present although few in number. A small pond is offered on the property as well as a strong network of trails. Great opportunity to build your dream home or enjoy for recreational purposes. The property is located off Hwy 5 making for an easy commute to dining- shopping- and Interstate. District-ed for the best schools in the county!