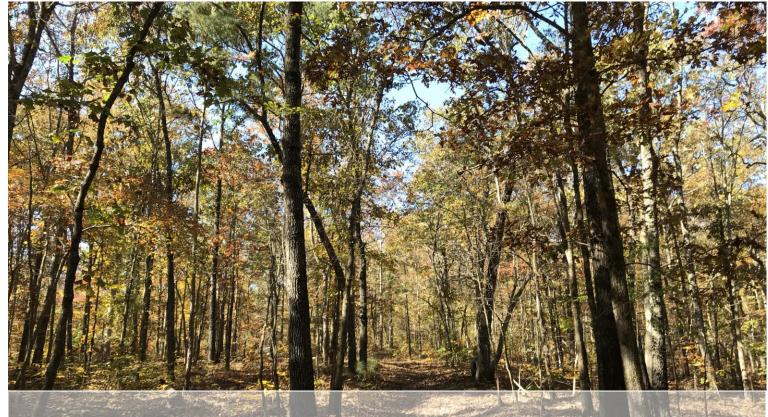

## 5.45 Acres | Various Terrain | Mature Timber | \$52,320 MLS No: 6099773 | Adjacent Address: 8045 S Giles Rd

The 5.45 acre tract offers a varied topography with level areas suitable for building a home. The site is wooded with mild undergrowth. The timber is mostly hardwood varying in age. Pine trees are present although few in number. A small pond is offered on the property as well as a strong network of trails. Great opportunity to build your dream home or enjoy for recreational purposes. The property is located off Hwy 5 making for an easy commute to dining- shopping- and Interstate. District-ed for the best schools in the county!