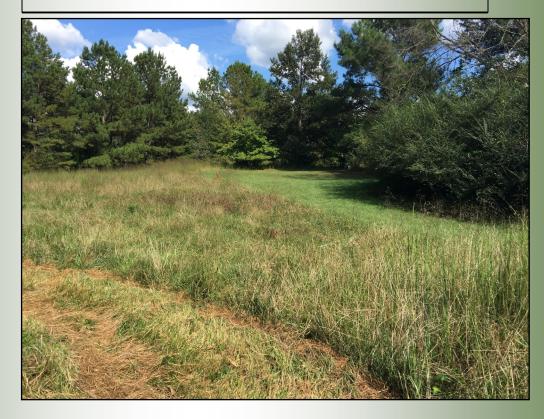

## Offered for \$185,000

10 Acres | 1098 Double Bridges Rd | Clarke County, GA | 30683

- Several Home Sites
- Potential Investment Property
- Great Location

A once in a lifetime opportunity! Conveniently located in Clarke County near the city limits of Watkinsville, is a beautiful 10 acres and a 1960's ranch style home at an affordable price. This property consists of well-maintained open pasture land as well as wooded acreage with multiple potential home sites. A rare opportunity to gain access to a future income property, while simultaneously building your dream home on the backside of the property. Gently rolling hills, the smell of fresh cut hay, and a secluded private 10 acres are just some of the desirable attributes to this stunning property.