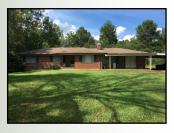

## Offered for \$185,000

10 Acres | 1098 Double Bridges Rd | Clarke County, GA | 30683

- Several Home Sites
- Potential Investment Property
- Great Location

A once in a lifetime opportunity! Conveniently located in Clarke County near the city limits of Watkinsville, is a beautiful 10 acres and a 1960's ranch style home at an affordable price. This property consists of well-maintained open pasture land as well as wooded acreage with multiple potential home sites. A rare opportunity to gain access to a future income property, while simultaneously building your dream home on the backside of the property. Gently rolling hills, the smell of fresh cut hay, and a secluded private 10 acres are just some of the desirable attributes to this stunning property.