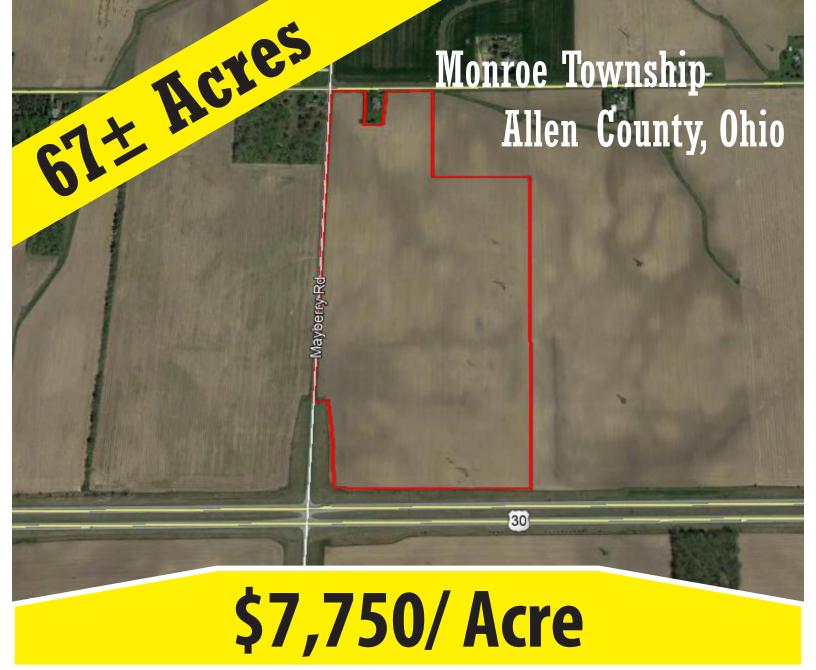

Apx. 67 Total Acres Almost All Tillalbe To Be Surveyed

Located on Mayberry Road. Lima, OH

**Annual Taxes: TBD** 

Parcel Number: part of 27350002004000

Devin Dye: 419-303-5891 devindye@gmail.com

|   | SOIL   | SOIL DESCRIPTION                                        | ACRES PERCENTAGE OF FIELD |       | SOIL | NCCPI |
|---|--------|---------------------------------------------------------|---------------------------|-------|------|-------|
| • |        | Blount silt loam, ground moraine, 0 to 2 percent slopes | 36.34                     | 53.9% | 2    | 54.3  |
| - | PmA    | Pewamo silty clay loam, 0 to 1 percent slopes           | 18.55                     | 27.5% | 2    | 75.6  |
| • | Blg1B1 | Blount silt loam, ground moraine, 2 to 4 percent slopes | 5.47                      | 8.1%  | 2    | 50.8  |
|   | HsA    | Houcktown silt loam, 0 to 2 percent slopes              | 4.72                      | 7.0%  | 1    | 64.6  |
| • | GkB    | Glynwood loam, 2 to 6 percent slopes                    | 2.36                      | 3.5%  | 2    | 53.0  |
|   |        |                                                         | 67.44                     |       |      | 60.5  |

#### Allen County, OH

Ron Spencer Real Estate 2895 Harding Hwy Lima, OH 45804 www.rsre.com