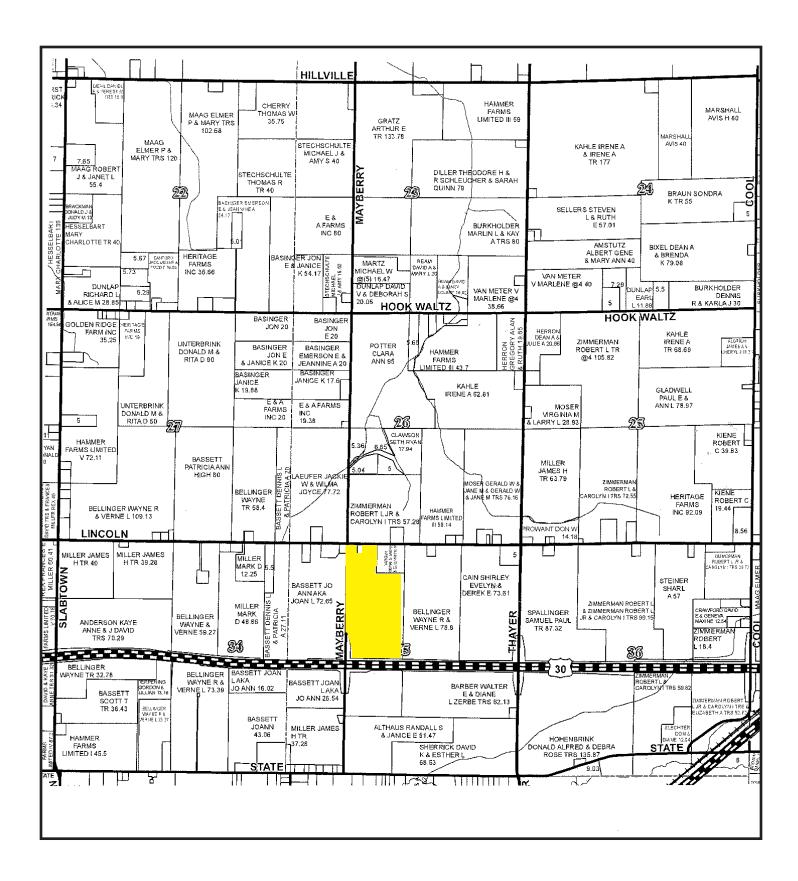

### Plat Map

Ron Spencer Real Estate 2895 Harding Hwy Lima, OH 45804 www.rsre.com

Apx. 67 Total Acres Almost All Tillalbe To Be Surveyed

Located on Mayberry Road. Lima, OH

**Annual Taxes: TBD** 

Parcel Number: part of 27350002004000

Devin Dye: 419-303-5891 devindye@gmail.com

|   | SOIL   | SOIL DESCRIPTION                                        | ACRES PERCENTAGE OF FIELD |       | SOIL | NCCPI |
|---|--------|---------------------------------------------------------|---------------------------|-------|------|-------|
| • |        | Blount silt loam, ground moraine, 0 to 2 percent slopes | 36.34                     | 53.9% | 2    | 54.3  |
| - | PmA    | Pewamo silty clay loam, 0 to 1 percent slopes           | 18.55                     | 27.5% | 2    | 75.6  |
| • | Blg1B1 | Blount silt loam, ground moraine, 2 to 4 percent slopes | 5.47                      | 8.1%  | 2    | 50.8  |
|   | HsA    | Houcktown silt loam, 0 to 2 percent slopes              | 4.72                      | 7.0%  | 1    | 64.6  |
| • | GkB    | Glynwood loam, 2 to 6 percent slopes                    | 2.36                      | 3.5%  | 2    | 53.0  |
|   |        |                                                         | 67.44                     |       |      | 60.5  |