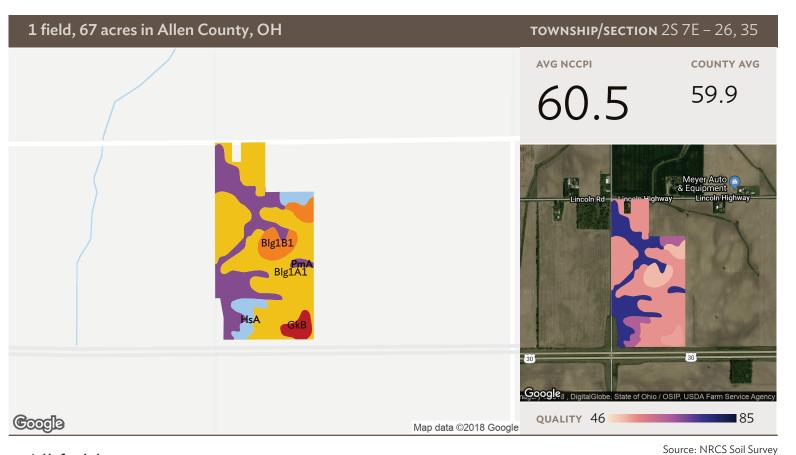

# Soil Map

#### All fields

67 ac

| SOIL   | OIL DESCRIPTION                                         | ACRES PERCENTAGE OF |       | SOIL  | NCCPI |
|--------|---------------------------------------------------------|---------------------|-------|-------|-------|
| CODE   |                                                         |                     | FIELD | CLASS |       |
| Blg1A1 | Blount silt loam, ground moraine, 0 to 2 percent slopes | 36.34               | 53.9% | 2     | 54.3  |
| PmA    | Pewamo silty clay loam, 0 to 1 percent slopes           | 18.55               | 27.5% | 2     | 75.6  |
| Blg1B1 | Blount silt loam, ground moraine, 2 to 4 percent slopes | 5.47                | 8.1%  | 2     | 50.8  |
| HsA    | Houcktown silt loam, 0 to 2 percent slopes              | 4.72                | 7.0%  | 1     | 64.6  |
| GkB    | Glynwood loam, 2 to 6 percent slopes                    | 2.36                | 3.5%  | 2     | 53.0  |
|        |                                                         | 67.44               |       |       | 60.5  |