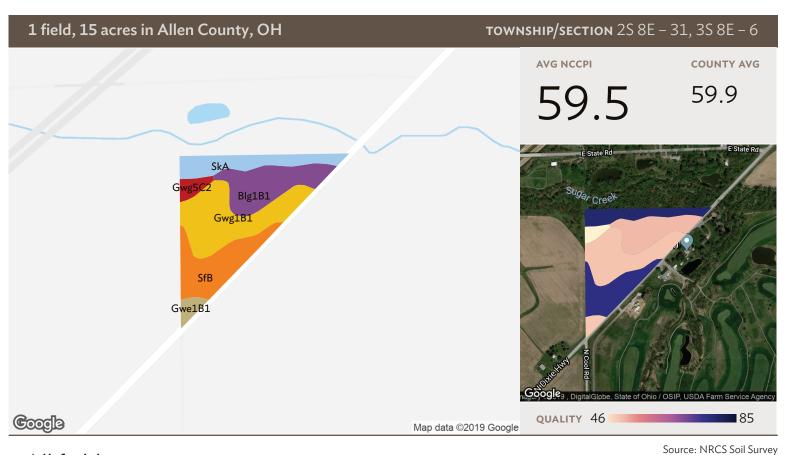

50.8

59.5

17.2%

Gwg1B1Glynwood silt loam, ground moraine, 2 to 6 percent slopes

■ Gwg5C2Glynwood clay loam, ground moraine, 6 to 12 percent slopes

■ Gwe1B1Glynwood silt loam, end moraine, 2 to 6 percent slope:

Blg1B1 Blount silt loam, ground moraine, 2 to 4 percent slope:

# Aerial Map

1 field, 15 acres in Allen County, OH

**TOWNSHIP/SECTION** 2S 8E - 31, 3S 8E - 6

# Soil Map

#### All fields

15 ac

|      | SOIL<br>CODE | SOIL DESCRIPTION                                                               | ACRES PER | CENTAGE OF<br>FIELD | SOIL<br>CLASS | NCCPI |
|------|--------------|--------------------------------------------------------------------------------|-----------|---------------------|---------------|-------|
|      | Gwg1B        | alGlynwood silt loam, ground moraine, 2 to 6 percent slopes                    | 4.83      | 32.3%               | 2             | 50.0  |
|      | Blg1B1       | Blount silt loam, ground moraine, 2 to 4 percent slopes                        | 3.47      | 23.2%               | 2             | 50.8  |
|      | SfB          | Shawtown loam, 2 to 6 percent slopes                                           | 3.07      | 20.5%               | 2             | 75.9  |
|      | SkA          | Shoals silt loam, till substratum, 0 to 1 percent slopes, occasionally flooded | 2.57      | 17.2%               | 2             | 78.4  |
|      | Gwg5C        | Glynwood clay loam, ground moraine, 6 to 12 percent slopes, eroded             | 0.63      | 4.2%                | 3             | 29.4  |
| ■ Gv | Gwe1B        | a1Glynwood silt loam, end moraine, 2 to 6 percent slopes                       | 0.39      | 2.6%                | 2             | 49.7  |
|      |              |                                                                                | 14.95     |                     |               | 59.5  |