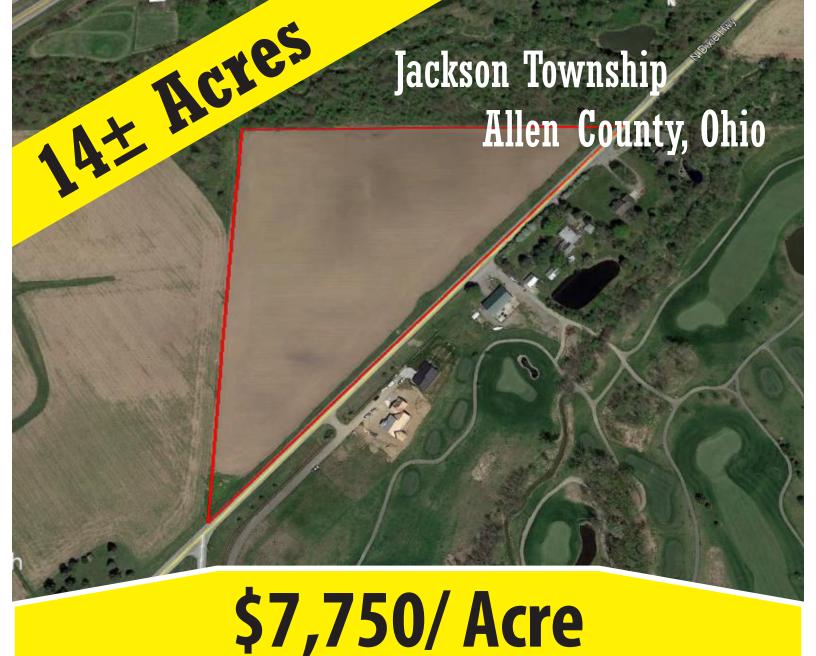

14.08 Total Acres
Apx. 12 Tillable Acres
City Water is available
Located on Dixie Hwy, across the road from
Hidden Creek Golf Course

Annual Taxes: \$229.97

Parcel Number: 38060002004000

Devin Dye: 419-303-5891 devindye@gmail.com