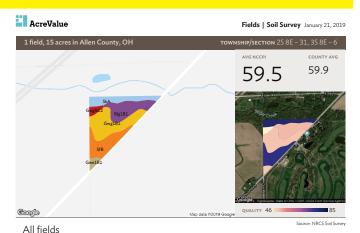

50.8

59.5

17.2%

Gwg1B1Glynwood silt loam, ground moraine, 2 to 6 percent slopes

■ Gwg5C2Glynwood clay loam, ground moraine, 6 to 12 percent slopes

■ Gwe1B1Glynwood silt loam, end moraine, 2 to 6 percent slope:

Blg1B1 Blount silt loam, ground moraine, 2 to 4 percent slope:

# Aerial Map

1 field, 15 acres in Allen County, OH

**TOWNSHIP/SECTION** 2S 8E - 31, 3S 8E - 6

#### All fields

15 ac

|      | SOIL<br>CODE | SOIL DESCRIPTION                                                               | ACRES PER | CENTAGE OF<br>FIELD | SOIL<br>CLASS | NCCPI |
|------|--------------|--------------------------------------------------------------------------------|-----------|---------------------|---------------|-------|
|      | Gwg1B        | alGlynwood silt loam, ground moraine, 2 to 6 percent slopes                    | 4.83      | 32.3%               | 2             | 50.0  |
|      | Blg1B1       | Blount silt loam, ground moraine, 2 to 4 percent slopes                        | 3.47      | 23.2%               | 2             | 50.8  |
|      | SfB          | Shawtown loam, 2 to 6 percent slopes                                           | 3.07      | 20.5%               | 2             | 75.9  |
|      | SkA          | Shoals silt loam, till substratum, 0 to 1 percent slopes, occasionally flooded | 2.57      | 17.2%               | 2             | 78.4  |
|      | Gwg5C        | Glynwood clay loam, ground moraine, 6 to 12 percent slopes, eroded             | 0.63      | 4.2%                | 3             | 29.4  |
| ■ Gv | Gwe1B        | a1Glynwood silt loam, end moraine, 2 to 6 percent slopes                       | 0.39      | 2.6%                | 2             | 49.7  |
|      |              |                                                                                | 14.95     |                     |               | 59.5  |