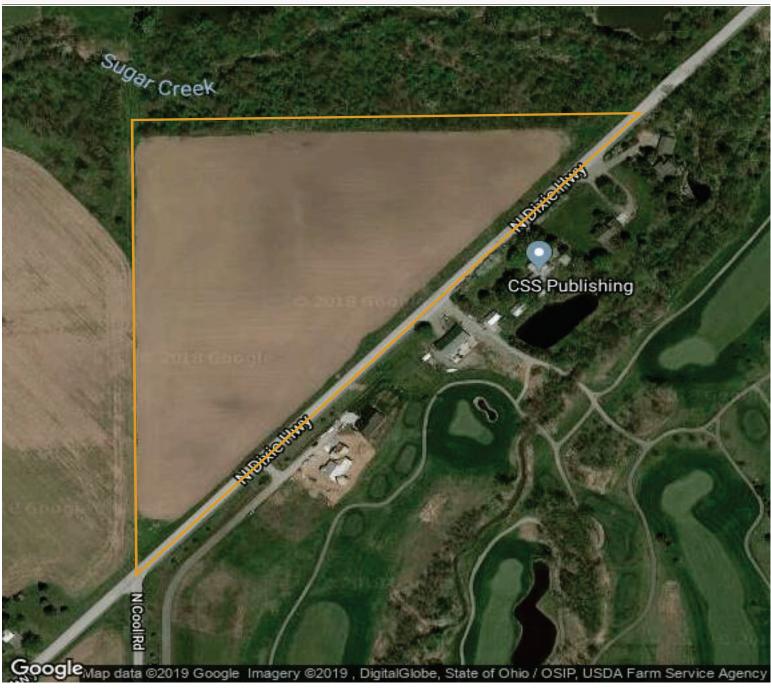

### Allen County, OH

| FIELD | ACRES | LOCATION                                     | OWNER (LAST UPDATED)                      |
|-------|-------|----------------------------------------------|-------------------------------------------|
|       | 14.95 | 2S 8E - 31, 3S 8E - 6<br>APN: 38060002004000 | KOCH, STEVEN F & SHARON K<br>(05/16/2018) |

## Plat Map

Ron Spencer Real Estate 2895 Harding Hwy Lima, OH 45804 www.rsre.com