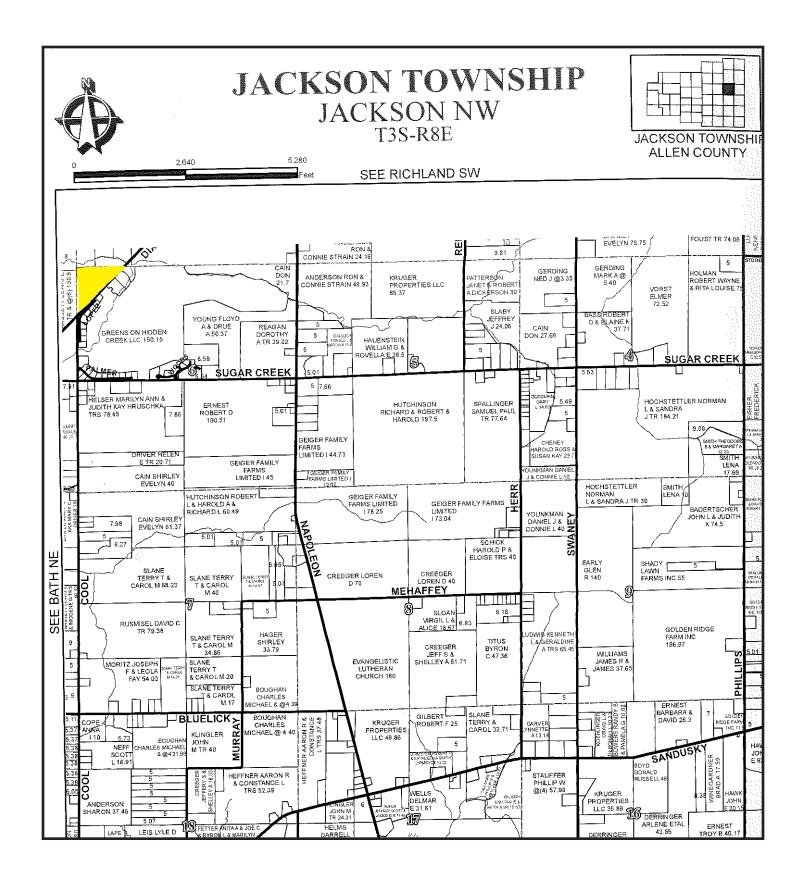

## Plat Map

Ron Spencer Real Estate 2895 Harding Hwy Lima, OH 45804 www.rsre.com

14.08 Total Acres
Apx. 12 Tillable Acres
City Water is available
Located on Dixie Hwy, across the road from
Hidden Creek Golf Course

Annual Taxes: \$229.97

Parcel Number: 38060002004000

Devin Dye: 419-303-5891 devindye@gmail.com

### Allen County, OH

| FIELD | ACRES | LOCATION                                     | OWNER (LAST UPDATED)                      |
|-------|-------|----------------------------------------------|-------------------------------------------|
|       | 14.95 | 2S 8E - 31, 3S 8E - 6<br>APN: 38060002004000 | KOCH, STEVEN F & SHARON K<br>(05/16/2018) |