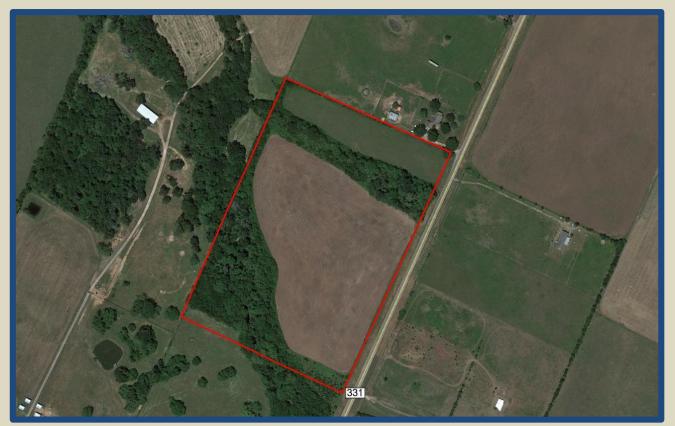

## **BURLEIGH COMMUNITY**

This 21.415 acre property is located in Austin County.
With approximately 1,135+ feet of frontage on FM 331,
the property is partially wooded with a dense stand of oak
and pecan trees. A seasonal branch meanders through
the wooded area providing excellent habitat for an
abundance of wildlife. The open areas within the property
are currently used to produce hay.
Minerals are available!!

## NORTH FM 331 \* BELLVILLE, TX \* AUSTIN COUNTY

From Bellville travel FM 529 for approximately 7 miles to the community of Burleigh. Turn left onto FM 331 to property on the left.

**Look for Bill Johnson Real Estate Sign.** 

|                                                                              |                                   |                                      |                             |              |        |                                                      |                                                                                                   | S TO THE ACCURACY OF CONDITION OF ANY PRO |                    |                   |  |
|------------------------------------------------------------------------------|-----------------------------------|--------------------------------------|-----------------------------|--------------|--------|------------------------------------------------------|---------------------------------------------------------------------------------------------------|-------------------------------------------|--------------------|-------------------|--|
|                                                                              |                                   |                                      |                             |              | LOT    | OR ACRE                                              | EAGE LIST                                                                                         | ING                                       |                    |                   |  |
| Location of                                                                  | Property:                         | Bellville: FM 529 7 miL on FM 331 to |                             |              |        |                                                      |                                                                                                   |                                           | Listing #:         | 114479            |  |
| Address of                                                                   | North FM 331, Bellville, TX 77418 |                                      |                             |              |        |                                                      | Road Frontage:                                                                                    |                                           | 1135' on FM 331    |                   |  |
| County:                                                                      |                                   |                                      |                             |              |        |                                                      |                                                                                                   | For Sale Sign on Propert                  |                    |                   |  |
| Subdivision:                                                                 |                                   | NA                                   |                             |              |        |                                                      | Lot Size or Dimensions: 21.415 Acres                                                              |                                           |                    |                   |  |
| Subdivision                                                                  | Restricted:                       | ☐ YES NO                             |                             |              |        | Mandatory                                            | Membership in Property Owners' Assn.                                                              |                                           | ☐ YES              | ₩ NO              |  |
| Cabarrioreri                                                                 |                                   |                                      | .5                          | <b>4</b> 140 |        | Managery                                             |                                                                                                   | Toponty Curron 710011.                    | LITES              | <b>4</b> 140      |  |
| Number of                                                                    | Acres:                            | 21.41                                | 5 Acr                       | 'es          |        |                                                      | Improvemen                                                                                        | nts on Property:                          |                    |                   |  |
| Price per A                                                                  |                                   |                                      |                             |              |        | Home:                                                | YES NO                                                                                            | Soo HOME I                                | icting if Voc      |                   |  |
|                                                                              | \$175,000.00                      |                                      |                             |              |        | Buildings:                                           | None See HOME listing if Yes                                                                      |                                           |                    |                   |  |
| Total Listin                                                                 | \$173,000.00                      |                                      |                             |              |        | Bullulrigs.                                          | None                                                                                              |                                           |                    |                   |  |
| Terris or 3                                                                  | Cash:                             |                                      | [] VEC                      |              |        |                                                      | Porno:                                                                                            | None                                      |                    |                   |  |
|                                                                              |                                   |                                      |                             | YES VES      |        | NO NO                                                | Barns:                                                                                            | None                                      |                    |                   |  |
|                                                                              | Seller-Finance:                   |                                      |                             | YES          |        | NO                                                   | Others:                                                                                           | None                                      |                    |                   |  |
|                                                                              | SellFin. Terms Down Payme         |                                      |                             |              |        |                                                      |                                                                                                   | None                                      |                    |                   |  |
|                                                                              | Note Period                       |                                      |                             |              |        |                                                      |                                                                                                   |                                           |                    |                   |  |
|                                                                              | Interest Rate                     |                                      |                             |              |        |                                                      |                                                                                                   | % Wooded: 35%                             |                    |                   |  |
|                                                                              |                                   |                                      |                             |              |        |                                                      | <b>-</b>                                                                                          | Pecan and Oak                             |                    |                   |  |
|                                                                              | Payment Mo                        |                                      | Mo.                         | Qt.          |        |                                                      | Type Trees:                                                                                       | Perimeter                                 | <b>✓</b> YES       |                   |  |
|                                                                              | Dalloon Note                      | ;. <u> </u>                          | ☐ YES ☐ NO  Number of Years |              | _      |                                                      | Fencing:                                                                                          |                                           | _                  | ∐ NO              |  |
|                                                                              |                                   |                                      | INU                         | mber or      | rears. |                                                      | H                                                                                                 | Condition:                                | 3 Sides            |                   |  |
| Droporty T                                                                   |                                   | Voor                                 |                             |              |        | 2010                                                 |                                                                                                   | Cross-Fencing:                            | YES                | <b>▼</b> NO       |  |
| Property T                                                                   |                                   | Year:                                |                             |              |        | 2018                                                 |                                                                                                   | Condition:                                | Nana               |                   |  |
| School:                                                                      | \$                                | 30.49<br>9.67                        |                             |              |        |                                                      | Ponds: Number of Ponds: None Sizes:                                                               |                                           |                    |                   |  |
| County:                                                                      | •                                 |                                      |                             |              |        |                                                      |                                                                                                   |                                           | M/illiama D        | Propos thru Drop  |  |
| FM/Rd/Br.:                                                                   |                                   |                                      |                             |              |        |                                                      | Creek(s):                                                                                         | Name(s):                                  | williams b         | Branch thru Prop. |  |
| Hospital:                                                                    | ·                                 |                                      |                             |              |        |                                                      | Diver(e).                                                                                         | Nama(a)                                   | None               |                   |  |
| RD & Bridge                                                                  |                                   |                                      |                             |              |        |                                                      | River(s):                                                                                         | Name(s):                                  | None               |                   |  |
| TOTAL:                                                                       | Transmissis                       |                                      | 1,,                         |              | 7      | 45.08                                                | \A/ 04 0 # \A/ 0     /                                                                            | /a\. Harr Many 2                          | Nana               |                   |  |
| Agricultural Exemption:    ✓ Yes    No  School District: Bellville    I.S.D. |                                   |                                      |                             |              |        | Water Well(s): How Many?  Year Drilled:  None  Depth |                                                                                                   |                                           |                    |                   |  |
| -                                                                            |                                   | Delivii                              | ile                         |              |        | 1.3.บ.                                               |                                                                                                   |                                           | Depth              |                   |  |
| Minerals and Royalty: Seller believes 100% *Minerals                         |                                   |                                      |                             |              |        | *Minorala                                            | Community Water Available: ☐ YES ☑ NO  Provider: Available but not currently on property          |                                           |                    |                   |  |
|                                                                              |                                   |                                      |                             |              |        |                                                      |                                                                                                   |                                           |                    |                   |  |
|                                                                              | 75% *Royalty                      |                                      |                             |              |        |                                                      | Electric Service Provider (Name): None                                                            |                                           |                    |                   |  |
| Seller will                                                                  | 100% Minerals                     |                                      |                             |              |        |                                                      | Gas Service Provider None                                                                         |                                           |                    |                   |  |
| Convey:                                                                      | 75% Royalty                       |                                      |                             |              |        |                                                      | THORIE TOVICE I TOVICE                                                                            |                                           |                    |                   |  |
| Lossos Affe                                                                  | ecting Prope                      | r4./-                                |                             |              |        |                                                      | Sontia Syste                                                                                      | em(s): How Many:                          | None               |                   |  |
|                                                                              |                                   |                                      |                             | N∠           | •      |                                                      | Septic Syste                                                                                      | em(s). How wany.                          | None               |                   |  |
| Oil and Gas Lease: Yes   No Lessee's Name:                                   |                                   |                                      |                             |              |        |                                                      | Soil Type:                                                                                        | Clays                                     |                    |                   |  |
|                                                                              |                                   |                                      |                             |              |        |                                                      | Grass Type(s):                                                                                    |                                           |                    |                   |  |
| Lease Expiration Date:                                                       |                                   |                                      |                             |              |        |                                                      | Flood Hazard Zone: See Seller's Disclosure or to be                                               |                                           |                    |                   |  |
| Ourtes Laves Williams                                                        |                                   |                                      |                             |              |        |                                                      | determined by survey                                                                              |                                           |                    |                   |  |
| Surface Lease: Yes No Lessee's Name: James Grawunder                         |                                   |                                      |                             |              |        | Noarost Toy                                          | wn to Property:                                                                                   | Bellville                                 | inilinea by survey |                   |  |
|                                                                              |                                   |                                      |                             |              |        | 1                                                    | Approximately 7 mil                                                                               |                                           |                    |                   |  |
| Lease Expiration Date: Verbal- 30 days to vacate                             |                                   |                                      |                             |              |        | 11                                                   |                                                                                                   | 50 minutes                                |                    |                   |  |
| Oil or Gas Locations: Yes V No                                               |                                   |                                      |                             |              |        |                                                      | Driving time from Houston 50 minutes   Items specifically excluded from the sale: All of Seller's |                                           |                    |                   |  |
| Easements Affecting Property: Name(s):                                       |                                   |                                      |                             |              |        |                                                      | personal property located in and on said property.                                                |                                           |                    |                   |  |
| Pipeline:                                                                    | None<br>None                      |                                      |                             |              |        |                                                      | personal pro                                                                                      | perty located in and t                    | on salu prop       | Jerty.            |  |
| Roadway:<br>Electric:                                                        |                                   |                                      |                             |              |        |                                                      | Additional le                                                                                     | oformation:                               |                    |                   |  |
|                                                                              | None                              |                                      |                             |              |        |                                                      |                                                                                                   | Additional Information: Hay Production    |                    |                   |  |
| Telephone:<br>Water:                                                         | None                              |                                      |                             |              |        |                                                      | inay Froduct                                                                                      | 1011                                      |                    |                   |  |
| Other:                                                                       | None                              |                                      |                             |              |        |                                                      |                                                                                                   |                                           |                    |                   |  |
|                                                                              |                                   | NI A NI                              | D V C                       | SOCIA        | TEC P  | ENI ESTA                                             | TE COMPA                                                                                          | NY WILL CO-BRO                            | KED IE DI          | IVED IS           |  |
| DIL                                                                          |                                   |                                      |                             |              |        |                                                      |                                                                                                   |                                           |                    | JI EK 13          |  |
| Ī                                                                            | ACC                               |                                      | ANIL                        | ו אם ע:      | TIO OF | T TEK AGE                                            | INI AI ALL                                                                                        | PROPERTY SHOW                             | WINGS.             |                   |  |