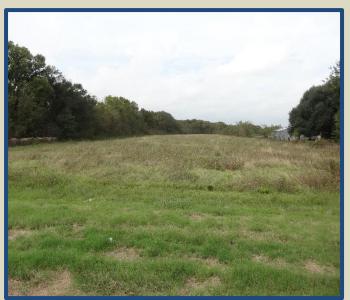

## **BURLEIGH COMMUNITY**

This 21.415 acre property is located in Austin County.
With approximately 1,135+ feet of frontage on FM 331,
the property is partially wooded with a dense stand of oak
and pecan trees. A seasonal branch meanders through
the wooded area providing excellent habitat for an
abundance of wildlife. The open areas within the property
are currently used to produce hay.
Minerals are available!!

North FM 331

Agriculture Exemption Hay Production

**Pecan and Oak Trees** 

Minerals are available.

420 E. Main Street – Bellville 979-865-5969 424 Cedar Street – New Ulm 979-992-2636 kzapalac@bjre.com