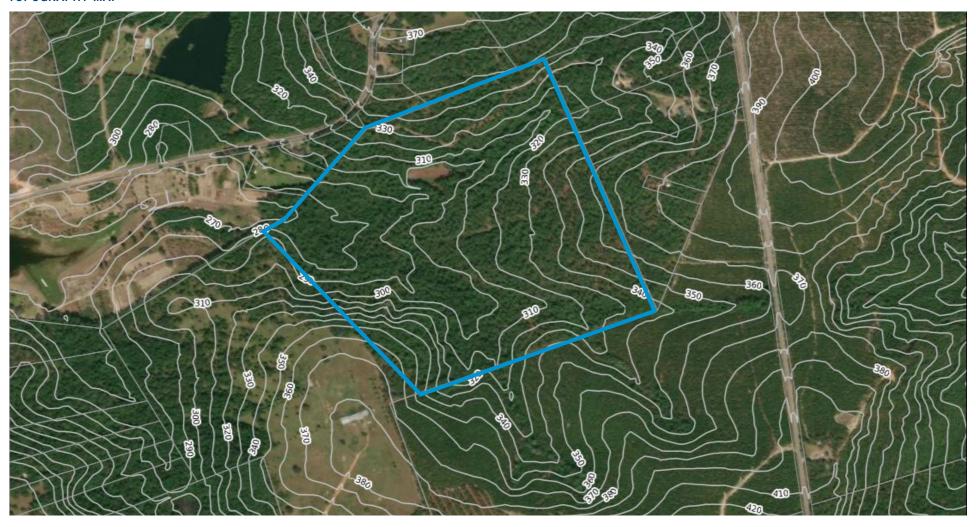

|
| Price per Acre | \$2,307.32/acre                 |

## THE LOCATION

The property is located just 35 minutes from downtown Columbia in Eastover, a submarket of Columbia South Carolina and is only 15 miles from Interstate 77. Deeded access to the tract is off Heyward Wilson Road.

### **TIMBERLAND**

The tract is comprised of mixed pine and hardwoods. Merchantable timber can be sold for immediate income. With the exception of the road system and pond site, the parcel is wall-to-wall wood.

#### **RECREATIONAL LAND**

This tract offers great deer and turkey hunting opportunities! The ±1.25-acre pond offers fantastic views and ample water for wildlife.

\$217,580 SALE PRICE

## PROPERTY PHOTOS



## PROPERTY PHOTOS (CONTINUED)



# SOILS MAP



### **TOPOGRAPHY MAP**