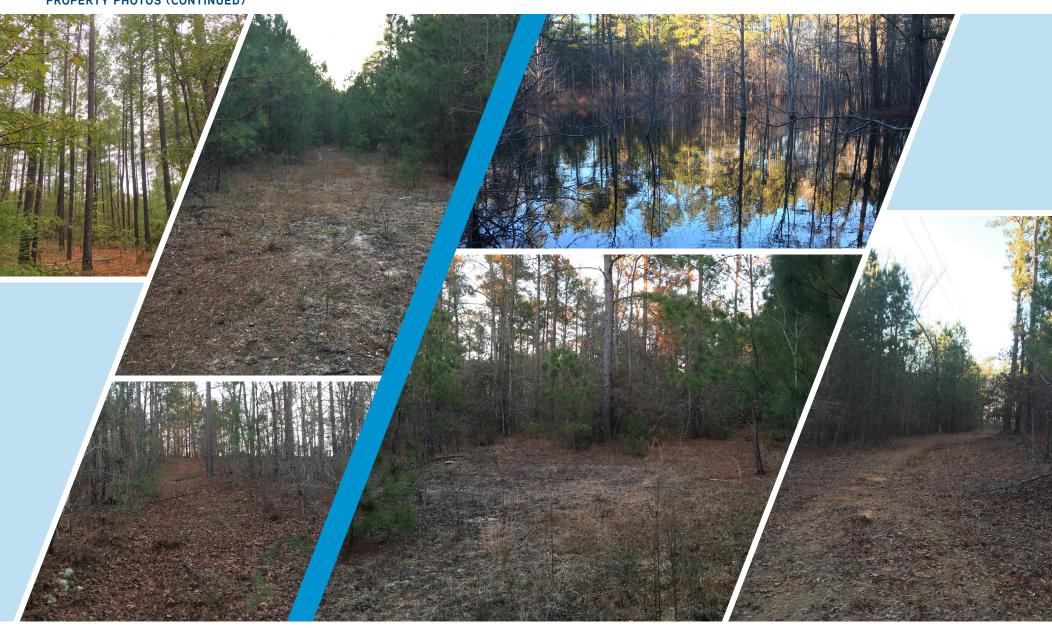

|
| Pond Site:     | ±1.25 Acres                     |
| Price per Acre | \$2,307.32/acre                 |

## THE LOCATION

The property is located just 35 minutes from downtown Columbia in Eastover, a submarket of Columbia South Carolina and is only 15 miles from Interstate 77. Deeded access to the tract is off Heyward Wilson Road.

### **TIMBERLAND**

The tract is comprised of mixed pine and hardwoods. Merchantable timber can be sold for immediate income. With the exception of the road system and pond site, the parcel is wall-to-wall wood.

#### **RECREATIONAL LAND**

This tract offers great deer and turkey hunting opportunities! The ±1.25-acre pond offers fantastic views and ample water for wildlife.

\$217,580 SALE PRICE

## PROPERTY PHOTOS



## PROPERTY PHOTOS (CONTINUED)



# SOILS MAP



### **TOPOGRAPHY MAP**