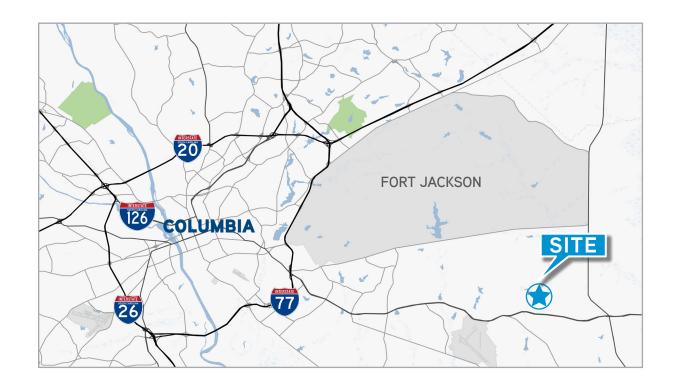

## THE LOCATION

The property is located just 35 minutes from downtown Columbia in Eastover, a submarket of Columbia South Carolina and is only 15 miles from Interstate 77. Deeded access to the tract is off Heyward Wilson Road.