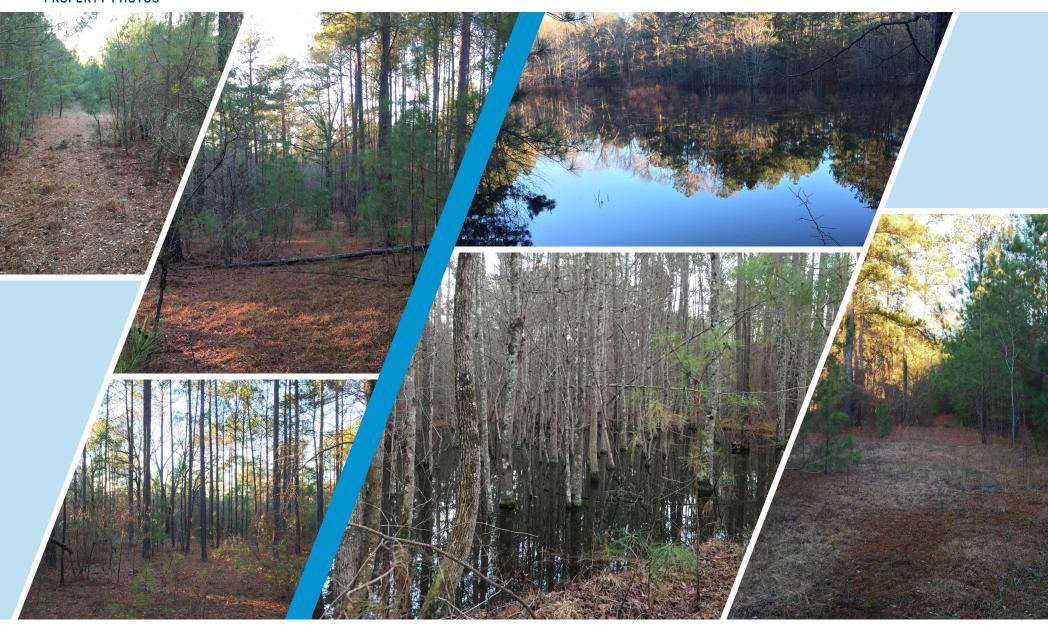

| Rural                           |
| Pond Site:     | ±1.25 Acres                     |
| Price per Acre | \$2,307.32/acre                 |

## THE LOCATION

The property is located just 35 minutes from downtown Columbia in Eastover, a submarket of Columbia South Carolina and is only 15 miles from Interstate 77. Deeded access to the tract is off Heyward Wilson Road.

### **TIMBERLAND**

The tract is comprised of mixed pine and hardwoods. Merchantable timber can be sold for immediate income. With the exception of the road system and pond site, the parcel is wall-to-wall wood.

#### **RECREATIONAL LAND**

This tract offers great deer and turkey hunting opportunities! The ±1.25-acre pond offers fantastic views and ample water for wildlife.

\$217,580 SALE PRICE

## PROPERTY PHOTOS



## PROPERTY PHOTOS (CONTINUED)



# SOILS MAP



### **TOPOGRAPHY MAP**