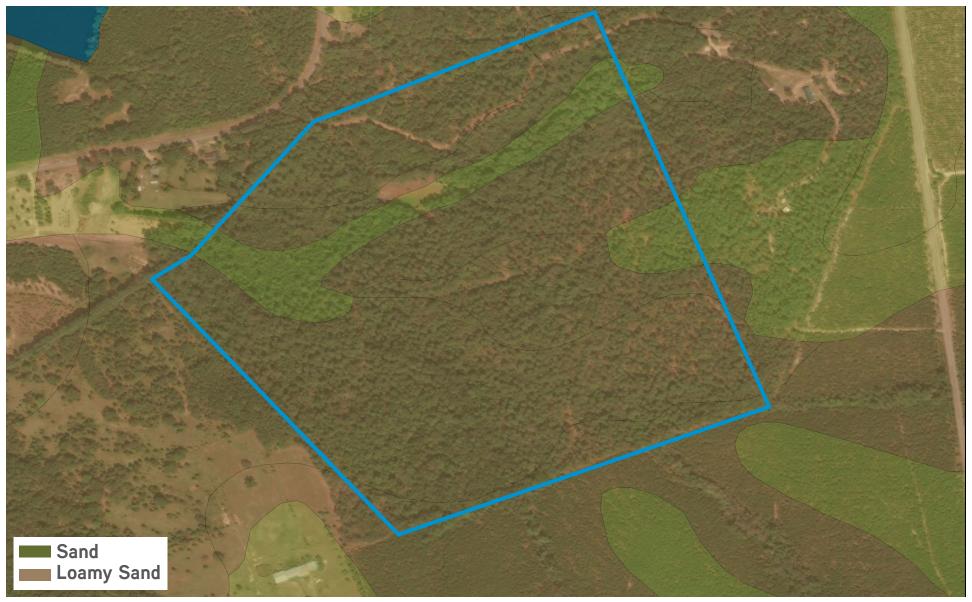

d Site:     | ±1.25 Acres                     |
| Price per Acre | \$2,307.32/acre                 |

## THE LOCATION

The property is located just 35 minutes from downtown Columbia in Eastover, a submarket of Columbia South Carolina and is only 15 miles from Interstate 77. Deeded access to the tract is off Heyward Wilson Road.

### **TIMBERLAND**

The tract is comprised of mixed pine and hardwoods. Merchantable timber can be sold for immediate income. With the exception of the road system and pond site, the parcel is wall-to-wall wood.

#### **RECREATIONAL LAND**

This tract offers great deer and turkey hunting opportunities! The ±1.25-acre pond offers fantastic views and ample water for wildlife.

\$217,580 SALE PRICE

## PROPERTY PHOTOS



## PROPERTY PHOTOS (CONTINUED)



# SOILS MAP



### **TOPOGRAPHY MAP**