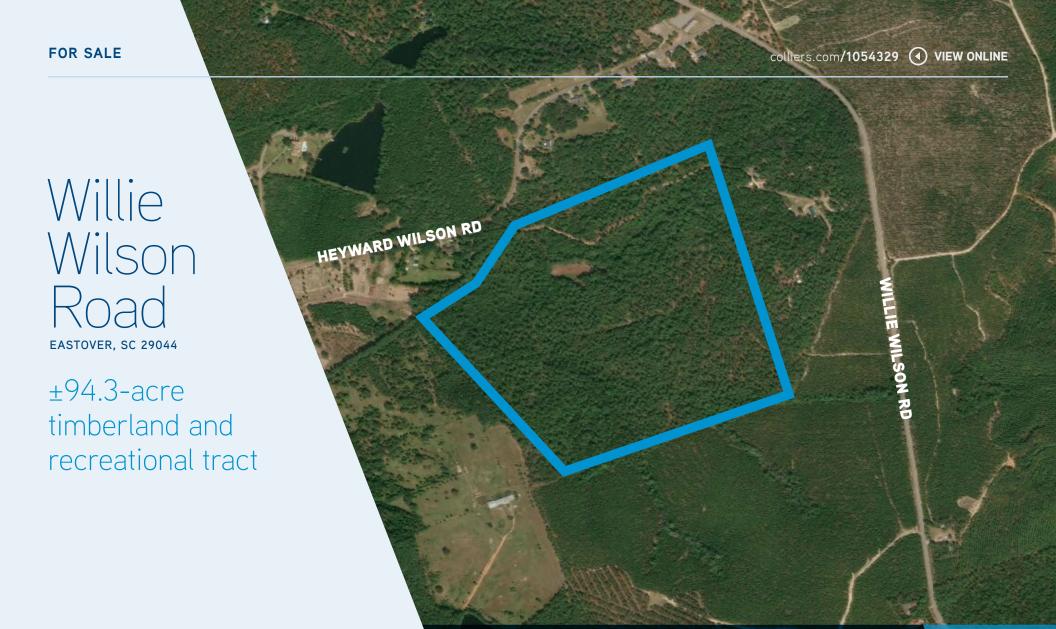

#### **PROPERTY FEATURES**

| Land use:      | Recreation   Timberland         |
|----------------|---------------------------------|
| Acreage:       | ±94.3 acres                     |
| Tax map #:     | Richland County<br>R35300-01-04 |
| Zoned:         | Rural                           |
| Pond Site:     | ±1.25 Acres                     |
| Price per Acre | \$2,307.32/acre                 |

## THE LOCATION

The property is located just 35 minutes from downtown Columbia in Eastover, a submarket of Columbia South Carolina and is only 15 miles from Interstate 77. Deeded access to the tract is off Heyward Wilson Road.