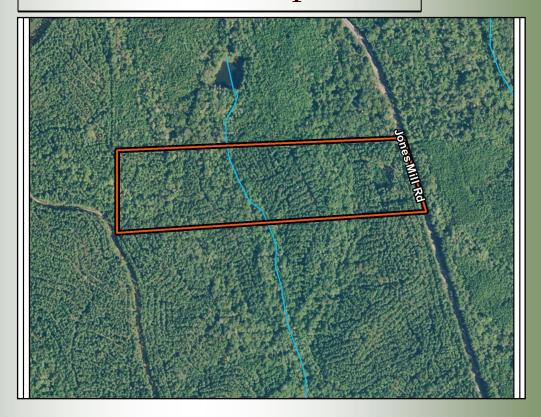

## Offered for \$4,000 per Acre

24.30 Acres | Jones Mill Road | Carroll County, GA | 30185

- Great Opportunity
- Mature Hardwoods
- Great Location

Located in east Carroll County, 29 miles west of the Atlanta Airport, Jones Mill consists of 24.3 acres  $\pm$ 0 pine and mature hardwood bottomland. Single ownership has kept this acreage off the market for 67 years. Now available for the first time since 1951, this excellent investment and hunting opportunity is offered for sale.