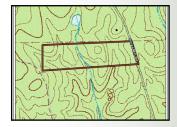

## Offered for \$4,000 per Acre

24.30 Acres | Jones Mill Road | Carroll County, GA | 30185

- Great Opportunity
- Mature Hardwoods
- Great Location

Located in east Carroll County, 29 miles west of the Atlanta Airport, Jones Mill consists of 24.3 acres  $\pm$ 0 pine and mature hardwood bottomland. Single ownership has kept this acreage off the market for 67 years. Now available for the first time since 1951, this excellent investment and hunting opportunity is offered for sale.