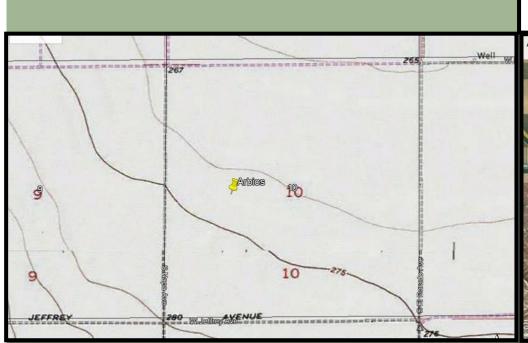

#### PROPERTY LOCATION

The farm is located northwest of Huron in western Fresno County.

Located on the northwest corner of W. Jeffrey Avenue extension and S. Napa Avenue extension.

The property is accessed from State Highway 145, S. Colusa Avenue roads with interior dirt roads.

Soils are Ciervo clay, saline-sodic, wet, 0 to 1 percent slopes and Ciervo, wet-Ciervo complex, saline-sodic, 0 to 1 percent slopes according to the National Cooperative Soil Survey, a joint effort of the United States Department of Agriculture.