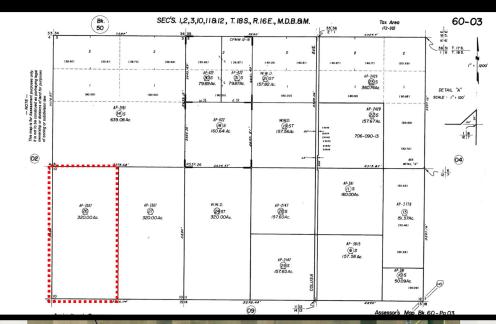

#### PROPERTY LOCATION

The farm is located northwest of Huron in western Fresno County.

Located on the northwest corner of W. Jeffrey Avenue extension and S. Napa Avenue extension.

#### APN#

060-030-26

#### **ACREAGE**

320.00 +/- Assessed Acres

#### **PROPERTY ASSESSMENT**

The subject open farm land property containing 320.00 assessed acres. Westlands Water District in Fresno County.

The farm is located northwest of Huron. California.

Irrigation water is provided by the District

The property is accessed from State Highway 145, S. Colusa Avenue roads with interior dirt roads.

Soils are Ciervo clay, saline-sodic, wet, 0 to 1 percent slopes and Ciervo, wet-Ciervo complex, saline-sodic, 0 to 1 percent slopes according to the National Cooperative Soil Survey, a joint effort of the United States Department of Agriculture.