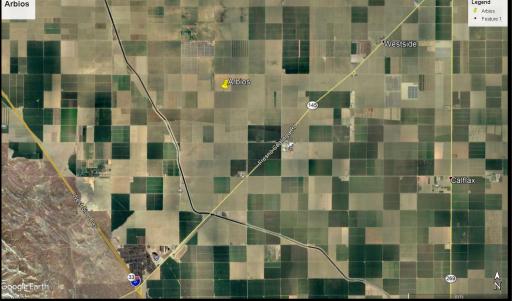

#### PROPERTY LOCATION

The farm is located northwest of Huron in western Fresno County.

Located on the northwest corner of W. Jeffrey Avenue extension and S. Napa Avenue extension.

#### **PROPERTY ASSESSMENT**

The subject open farm land property containing 320.00 assessed acres. Westlands Water District in Fresno County.

The farm is located northwest of Huron. California.

Irrigation water is provided by the District

The property is accessed from State Highway 145, S. Colusa Avenue roads with interior dirt roads.

Soils are Ciervo clay, saline-sodic, wet, 0 to 1 percent slopes and Ciervo, wet-Ciervo complex, saline-sodic, 0 to 1 percent slopes according to the National Cooperative Soil Survey, a joint effort of the United States Department of Agriculture.

#### **LOCATION OVERVIEW**

The property is in a highly productive agricultural region with almonds, pistachios, vineyards, and open farmland properties within close proximity.