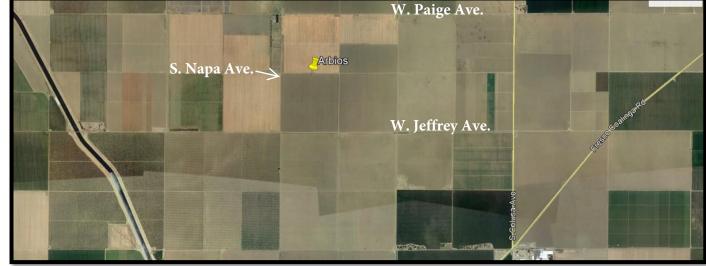

#### PROPERTY LOCATION

The farm is located northwest of Huron in western Fresno County.

Located on the northwest corner of W. Jeffrey Avenue extension and S. Napa Avenue extension.

#### **LOCATION OVERVIEW**

The property is in a highly productive agricultural region with almonds, pistachios, vineyards, and open farmland properties within close proximity.