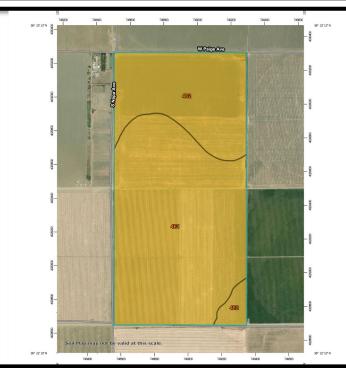

#### PROPERTY LOCATION

The farm is located northwest of Huron in western Fresno County.

Located on the northwest corner of W. Jeffrey Avenue extension and S. Napa Avenue extension.

#### APN#

060-030-26

#### **ACREAGE**

320.00 +/- Assessed Acres