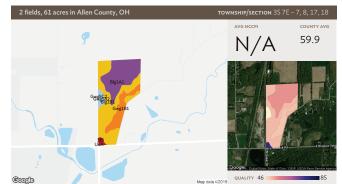

# Aerial Map

Fields | Ownership June 3, 2019

2 fields, 61 acres in Allen County, OH

**TOWNSHIP/SECTION** 3S 7E – 7, 8, 17, 18

### Allen County, OH

| FIELD | ACRES | LOCATION                                    |
|-------|-------|---------------------------------------------|
| 1     | 2.08  | 3S 7E - 7, 18<br>APN: 37070004010000        |
| 2     | 59.23 | 3S 7E - 7, 8, 17, 18<br>APN: 37080003005000 |