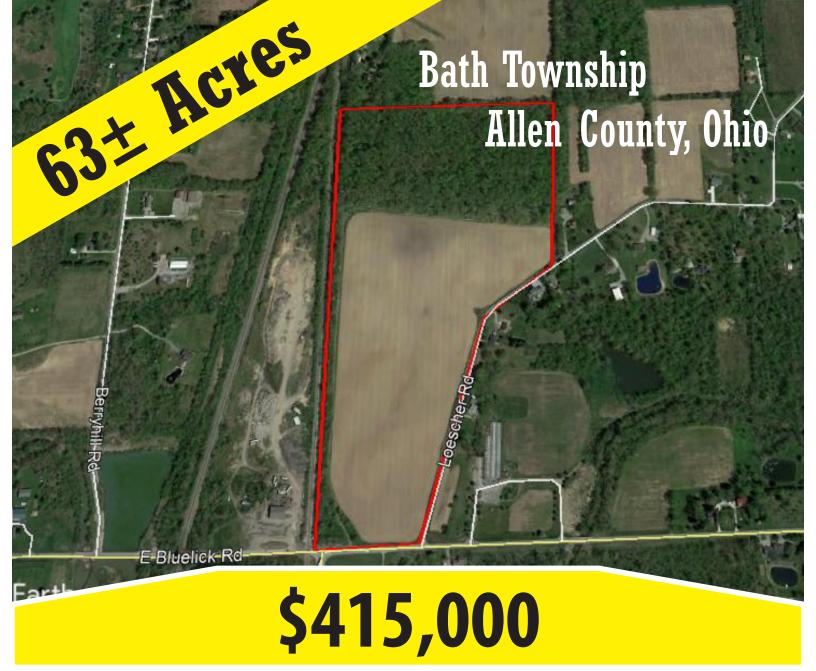

63.29 Total Acres

Apx. 37 Tillable Acres

Located on Bluelick Rd Lima, OH

**Annual Taxes: \$1,283.49** 

Parcel Numbers: 37070004010000,

37080003005000

Devin Dye: 419-303-5891 devindye@gmail.com

Fields | Soil Survey June 3, 2019