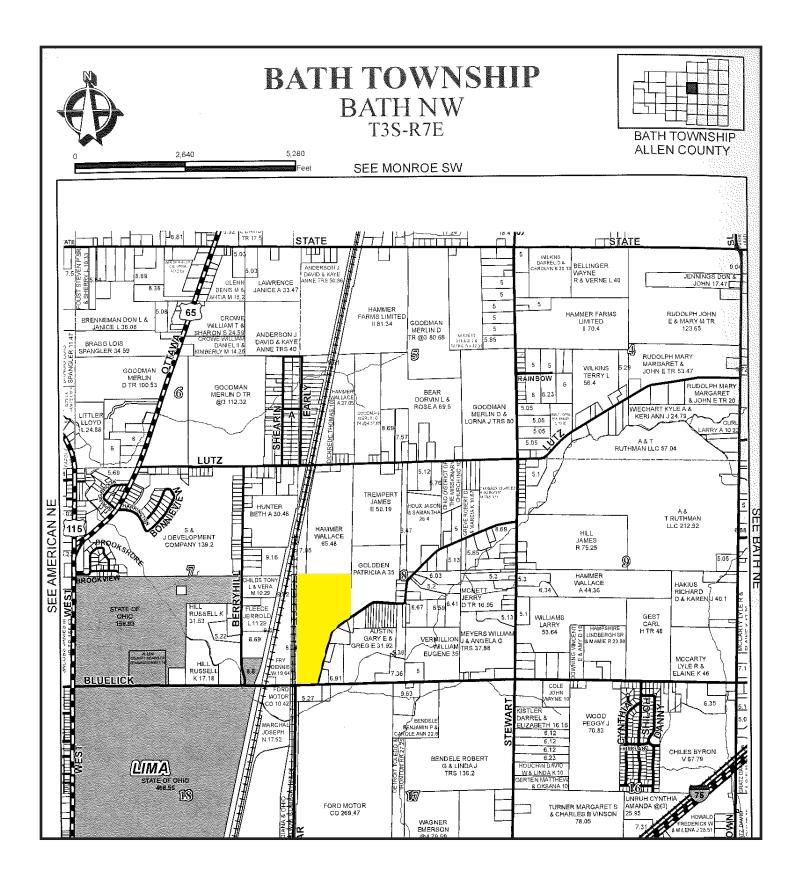

## Plat Map

Ron Spencer Real Estate 2895 Harding Hwy Lima, OH 45804 www.rsre.com

### Allen County, OH

| FIELD | ACRES | LOCATION                                    |
|-------|-------|---------------------------------------------|
| 1     | 2.08  | 3S 7E - 7, 18<br>APN: 37070004010000        |
| 2     | 59.23 | 3S 7E - 7, 8, 17, 18<br>APN: 37080003005000 |