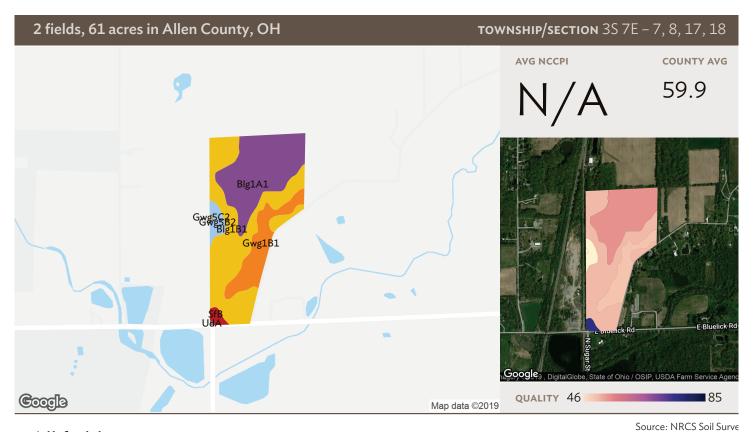

# Aerial Map

Fields | Ownership June 3, 2019

2 fields, 61 acres in Allen County, OH

**TOWNSHIP/SECTION** 3S 7E – 7, 8, 17, 18

#### All fields

61 ac

|   | SOIL   | SOIL DESCRIPTION                                                    | ACRES PERCENTAGE OF |       | SOIL  | NCCPI |
|---|--------|---------------------------------------------------------------------|---------------------|-------|-------|-------|
|   | CODE   |                                                                     |                     | FIELD | CLASS |       |
| • | Blg1B1 | Blount silt loam, ground moraine, 2 to 4 percent slopes             | 26.94               | 43.9% | 2     | 50.8  |
|   | Blg1A1 | Blount silt loam, ground moraine, 0 to 2 percent slopes             | 21.82               | 35.6% | 2     | 54.3  |
| ı | Gwg1B  | 1Glynwood silt loam, ground moraine, 2 to 6 percent slopes          | 9.29                | 15.2% | 2     | 50.0  |
|   | Gwg5B  | 2Glynwood clay loam, ground moraine, 2 to 6 percent slopes, eroded  | 2.25                | 3.7%  | 2     | 29.9  |
|   | SfB    | Shawtown loam, 2 to 6 percent slopes                                | 0.90                | 1.5%  | 2     | 75.9  |
|   | Gwg5C  | 2Glynwood clay loam, ground moraine, 6 to 12 percent slopes, eroded | 0.06                | 0.1%  | 3     | 29.4  |
|   | UdA    | Udorthents, loamy, 0 to 2 percent slopes                            | 0.06                | 0.1%  |       | N/A   |

### All fields

61 ac

| SOIL   | SOIL DESCRIPTION                                                                | ACRES PERCENTAGE OF |       | SOIL  | NCCPI |
|--------|---------------------------------------------------------------------------------|---------------------|-------|-------|-------|
| CODE   |                                                                                 |                     | FIELD | CLASS |       |
| Blg1B1 | Blount silt loam, ground moraine, 2 to 4 percent slopes                         | 26.94               | 43.9% | 2     | 50.8  |
| Blg1A1 | Blount silt loam, ground moraine, 0 to 2 percent slopes                         | 21.82               | 35.6% | 2     | 54.3  |
| Gwg1B: | 1Glynwood silt loam, ground moraine, 2 to 6 percent slopes                      | 9.29                | 15.2% | 2     | 50.0  |
| Gwg5B2 | 2Glynwood clay loam, ground moraine, 2 to 6 percent slopes, eroded              | 2.25                | 3.7%  | 2     | 29.9  |
| SfB    | Shawtown loam, 2 to 6 percent slopes                                            | 0.90                | 1.5%  | 2     | 75.9  |
| Gwg5C  | <sup>2</sup> Glynwood clay loam, ground moraine, 6 to 12 percent slopes, eroded | 0.06                | 0.1%  | 3     | 29.4  |
| UdA    | Udorthents, loamy, 0 to 2 percent slopes                                        | 0.06                | 0.1%  |       | N/A   |
|        |                                                                                 |                     |       |       | N/A   |