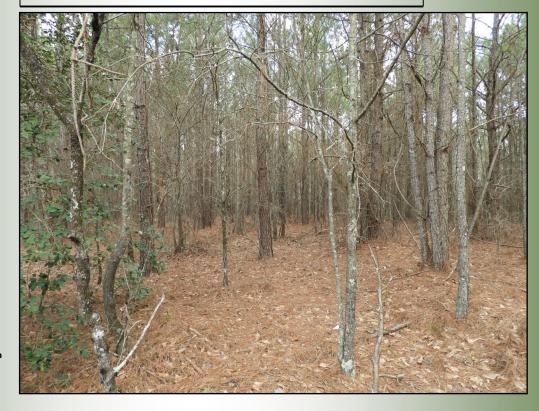

## Offered for \$3,750 per Acre

+/- 25.89 Acres | Wayside Road | Carroll County, GA | 30116

- Homesite
- Hunting Land
- Great Location

Located 9 miles east of downtown Carrollton and 10 miles south of Villa Rica and Interstate 20. This well managed tract of land offers an affordable rural residential possibility. Easy access to West Georgia University and the restaurants and bars on the downtown square. 935 feet frontage on Wayside Road, 514 feet frontage on Horsley Mill Road.