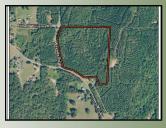

## Offered for \$3,750 per Acre

+/- 25.89 Acres | Wayside Road | Carroll County, GA | 30116

- Homesite
- Hunting Land
- Great Location

Located 9 miles east of downtown Carrollton and 10 miles south of Villa Rica and Interstate 20. This well managed tract of land offers an affordable rural residential possibility. Easy access to West Georgia University and the restaurants and bars on the downtown square. 935 feet frontage on Wayside Road, 514 feet frontage on Horsley Mill Road.