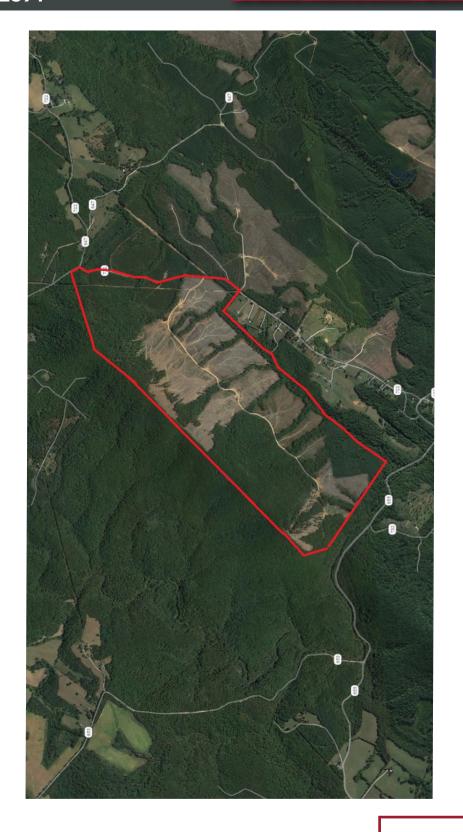

### Williams Store - Location Map Parcel # 51125Hb008

Nelson County, VA - approx. 655 acres +/-

The property depicted on this map has not been surveyed. The acreage is an estimate based upon GIS data. The volume information in this report is based on current information in the seller's inventory system. The information is subject to change due to harvest activities and/or updates resulting from routine maintenance of the inventory system. Neither the owner nor its officers, directors, employees or agents represently or warrant the accuracy or completeness of the ownership acreage, the cover type acreage, intheir inventory species, grade or volumes, legal or practical access to the property, or operability.

### WILLIAMSTOWN ROAD (VSR 733) SHIPMAN, VA 22971

PRICE REDUCED: \$844,395 \$752,755

The properly depicted on this map has not been surveyed. The acreage is an estimate based upon GIS data. The volume information in this report is based on current information in the seller's inventory system. The information is subject to change due to harvest activities and/or updates resulting from routine maintenance of the inventory system. Neither the owner nor its officers, directors, employees or agents represently or warrant the accuracy or completeness of the ownership acreage, the cover type acreage, therefor inventory species, grade or volumes, legal or practical access to the property, or operability.