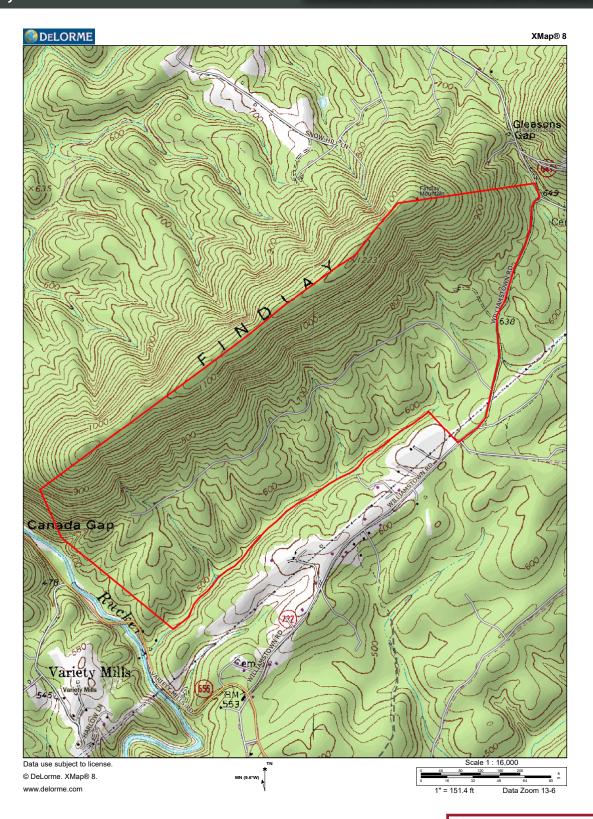

### Williams Store - Location Map Parcel # 51125Hb008

Nelson County, VA - approx. 655 acres +/-

The property depicted on this map has not been surveyed. The acreage is an estimate based upon GIS data. The volume information in this report is based on current information in the seller's inventory system. The information is subject to change due to harvest activities and/or updates resulting from routine maintenance of the inventory system. Neither the owner nor its officers, directors, employees or agents represently or warrant the accuracy or completeness of the ownership acreage, the cover type acreage, intheir inventory species, grade or volumes, legal or practical access to the property, or operability.

### WILLIAMSTOWN ROAD (VSR 733) SHIPMAN, VA 22971

PRICE REDUCED: \$844,395 \$752,755

The properly depicted on this map has not been surveyed. The acreage is an estimate based upon GIS data. The volume information in this report is based on current information in the seller's inventory system. The information is subject to change due to harvest activities and/or updates resulting from routine maintenance of the inventory system. Neither the owner nor its officers, directors, employees or agents represently or warrant the accuracy or completeness of the ownership acreage, the cover type acreage, therefor inventory species, grade or volumes, legal or practical access to the property, or operability.