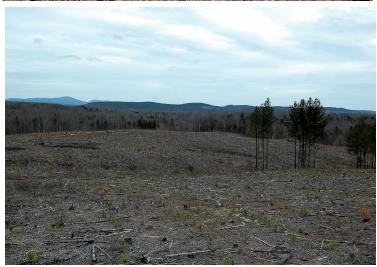

WHILE A LARGE PORTION of the timber on the site has been harvested over the last couple of years, some mature hardwood remains as well as 156± acres of young planted pines

AT LEAST 4 spring fed creeks on site offering good water source for wildlife

**PERFECT TRACT** for implementation of a 3-5 year wildlife habitat management plan

**HEALTHY POPULATIONS** of deer, bear and turkeys

MUST LOOK AT IT on the ground to appreciate

**TAX MAP #78-A-23** 

OFFERED FOR \$752,755 (\$1,150/ACRE)