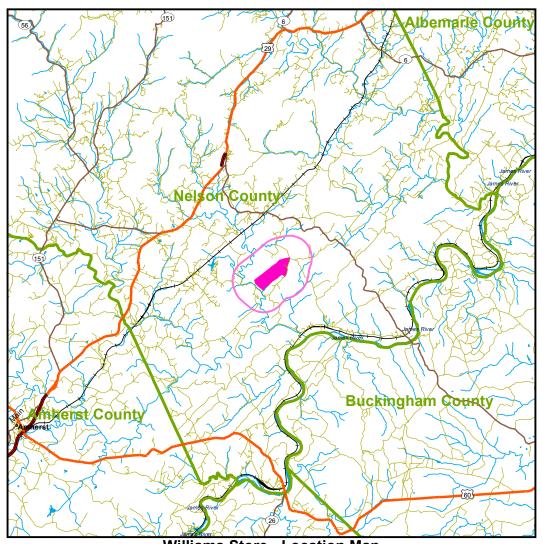

### Williams Store - Location Map Parcel # 51125Hb008

Nelson County, VA - approx. 655 acres +/-

The property depicted on this map has not been surveyed. The acreage is an estimate based upon GIS data. The volume information in this report is based on current information in the seller's inventory system. The information is subject to change due to harvest activities and/or updates resulting from routine maintenance of the inventory system. Neither the owner nor its officers, directors, employees or agents represently or warrant the accuracy or completeness of the ownership acreage, the cover type acreage, intheir inventory species, grade or volumes, legal or practical access to the property, or operability.