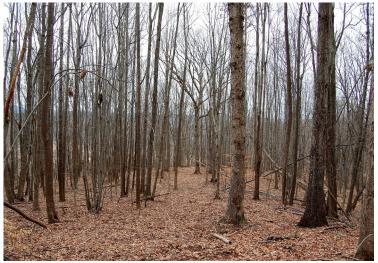

WHILE A LARGE PORTION of the timber on the site has been harvested over the last couple of years, some mature hardwood remains as well as 156± acres of young planted pines

AT LEAST 4 spring fed creeks on site offering good water source for wildlife

**PERFECT TRACT** for implementation of a 3-5 year wildlife habitat management plan

**HEALTHY POPULATIONS** of deer, bear and turkeys

MUST LOOK AT IT on the ground to appreciate

**TAX MAP #78-A-23** 

OFFERED FOR \$752,755 (\$1,150/ACRE)