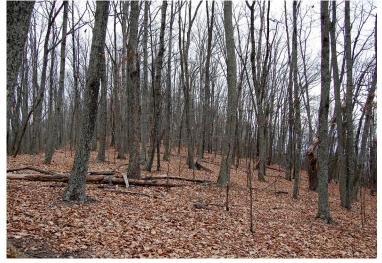

WHILE A LARGE PORTION of the timber on the site has been harvested over the last couple of years, some mature hardwood remains as well as 156± acres of young planted pines

AT LEAST 4 spring fed creeks on site offering good water source for wildlife

**PERFECT TRACT** for implementation of a 3-5 year wildlife habitat management plan

**HEALTHY POPULATIONS** of deer, bear and turkeys

MUST LOOK AT IT on the ground to appreciate

**TAX MAP #78-A-23** 

OFFERED FOR \$752,755 (\$1,150/ACRE)