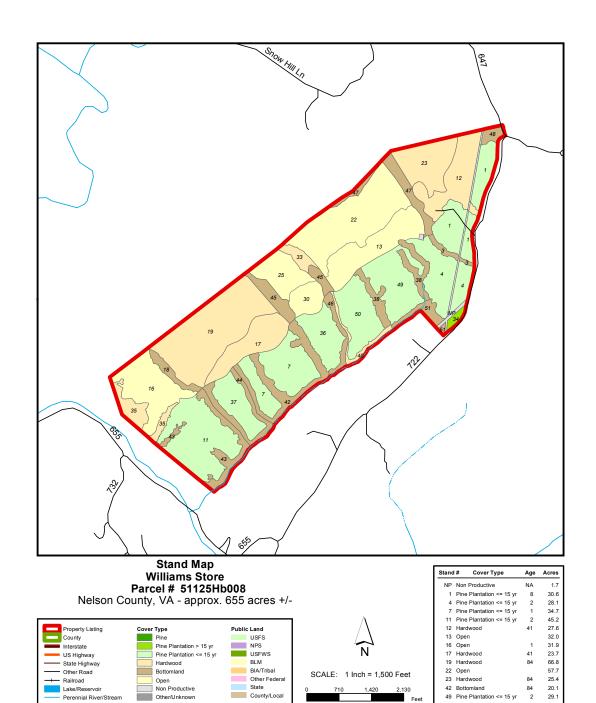

WHILE A LARGE PORTION of the timber on the site has been harvested over the last couple of years, some mature hardwood remains as well as 156± acres of young planted pines

AT LEAST 4 spring fed creeks on site offering good water source for wildlife

### Williams Store - Location Map Parcel # 51125Hb008

Nelson County, VA - approx. 655 acres +/-

The property depicted on this map has not been surveyed. The acreage is an estimate based upon GIS data. The volume information in this report is based on current information in the seller's inventory system. The information is subject to change due to harvest activities and/or updates resulting from routine maintenance of the inventory system. Neither the owner nor its officers, directors, employees or agents represently or warrant the accuracy or completeness of the ownership acreage, the cover type acreage, intheir inventory species, grade or volumes, legal or practical access to the property, or operability.

### WILLIAMSTOWN ROAD (VSR 733) SHIPMAN, VA 22971

PRICE REDUCED: \$844,395 \$752,755

The properly depicted on this map has not been surveyed. The acreage is an estimate based upon GIS data. The volume information in this report is based on current information in the seller's inventory system. The information is subject to change due to harvest activities and/or updates resulting from routine maintenance of the inventory system. Neither the owner nor its officers, directors, employees or agents represently or warrant the accuracy or completeness of the ownership acreage, the cover type acreage, therefor inventory species, grade or volumes, legal or practical access to the property, or operability.