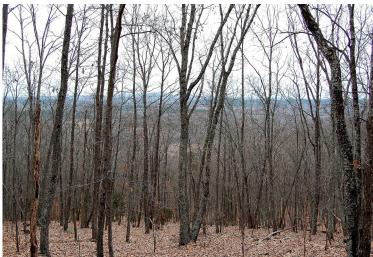

WHILE A LARGE PORTION of the timber on the site has been harvested over the last couple of years, some mature hardwood remains as well as 156± acres of young planted pines

AT LEAST 4 spring fed creeks on site offering good water source for wildlife

**PERFECT TRACT** for implementation of a 3-5 year wildlife habitat management plan

**HEALTHY POPULATIONS** of deer, bear and turkeys

MUST LOOK AT IT on the ground to appreciate

**TAX MAP #78-A-23** 

OFFERED FOR \$752,755 (\$1,150/ACRE)