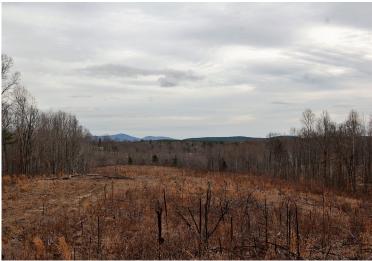

WHILE A LARGE PORTION of the timber on the site has been harvested over the last couple of years, some mature hardwood remains as well as 156± acres of young planted pines

AT LEAST 4 spring fed creeks on site offering good water source for wildlife

**PERFECT TRACT** for implementation of a 3-5 year wildlife habitat management plan

**HEALTHY POPULATIONS** of deer, bear and turkeys

MUST LOOK AT IT on the ground to appreciate

**TAX MAP #78-A-23** 

OFFERED FOR \$752,755 (\$1,150/ACRE)