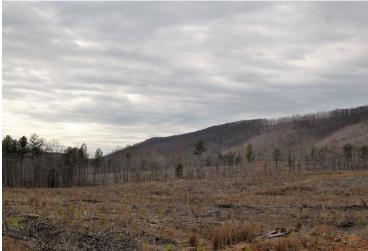

WHILE A LARGE PORTION of the timber on the site has been harvested over the last couple of years, some mature hardwood remains as well as 156± acres of young planted pines

AT LEAST 4 spring fed creeks on site offering good water source for wildlife

**PERFECT TRACT** for implementation of a 3-5 year wildlife habitat management plan

**HEALTHY POPULATIONS** of deer, bear and turkeys

MUST LOOK AT IT on the ground to appreciate

**TAX MAP #78-A-23** 

OFFERED FOR \$752,755 (\$1,150/ACRE)