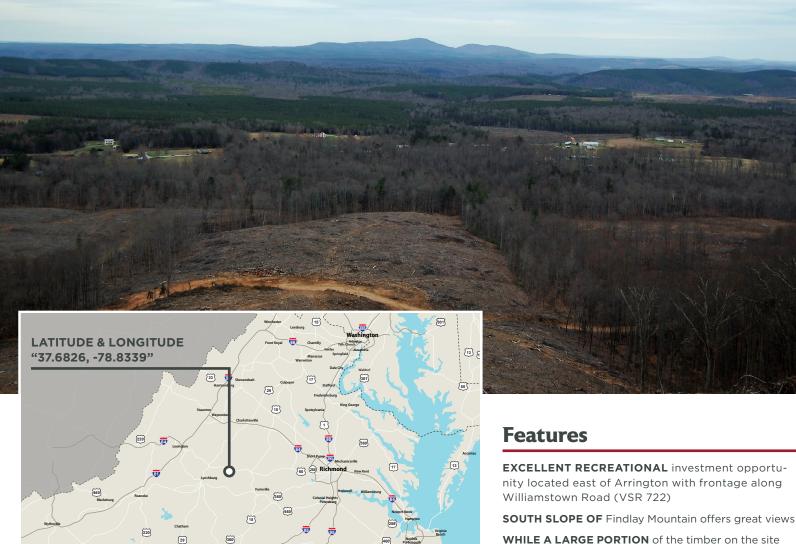

### COMMONWEALTHLAND.COM Commonwealth Land represents the Owner of this property. Information contained herein, is deemed reliable but not guaranteed.

**[58]** 

nity located east of Arrington with frontage along

WHILE A LARGE PORTION of the timber on the site has been harvested over the last couple of years, some mature hardwood remains as well as 156± acres of young planted pines

AT LEAST 4 spring fed creeks on site offering good water source for wildlife

**PERFECT TRACT** for implementation of a 3-5 year wildlife habitat management plan

**HEALTHY POPULATIONS** of deer, bear and turkeys

MUST LOOK AT IT on the ground to appreciate

**TAX MAP #78-A-23** 

OFFERED FOR \$752,755 (\$1,150/ACRE)