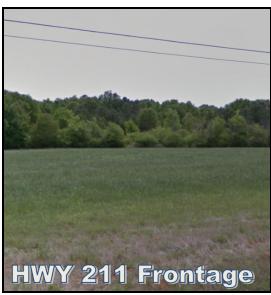

#### PROPERTY OVERVIEW

Multiple options for uses with this property so close to downtown Statham, Atlanta Highway and Highway 316. The property has over 2700 Feet of frontage on Hwy 211 and about 330 feet on Jefferson Street. Gently rolling and level topography with a large portion of the property being pasture.

#### **LOCATION OVERVIEW**

98.01 +/- acres with dual road frontage on Highway 211 and Jefferson Street. A portion of the property is in the city limits of Statham. Zoned Agricultural. A short walk to downtown Statham and the newly built Bear Creek Middle School.