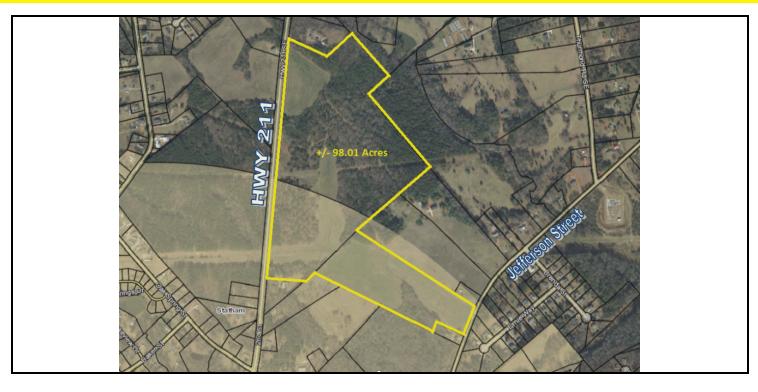

# **FOR SALE** 98.01 +/- acres - Jefferson Street and HWY 211 191 Jefferson Street, Statham, Barrow County, GA 30666 For More Information: Stephen Lovett **Bear Creek** 770.297.4807 | slovett@nortoncommercial.com Middle School Jefferson Street 98.01 +/- Acres Highway 211

#### PROPERTY OVERVIEW

Multiple options for uses with this property so close to downtown Statham, Atlanta Highway and Highway 316. The property has over 2700 Feet of frontage on Hwy 211 and about 330 feet on Jefferson Street. Gently rolling and level topography with a large portion of the property being pasture.

#### **LOCATION OVERVIEW**

98.01 +/- acres with dual road frontage on Highway 211 and Jefferson Street. A portion of the property is in the city limits of Statham. Zoned Agricultural. A short walk to downtown Statham and the newly built Bear Creek Middle School.