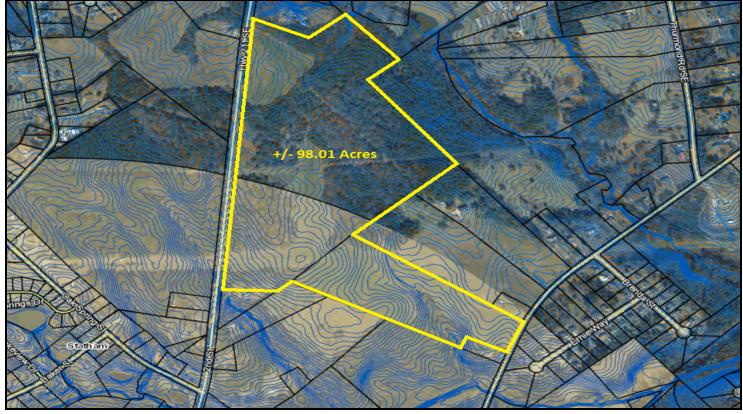

# **FOR SALE** 98.01 +/- acres - Jefferson Street and HWY 211 191 Jefferson Street, Statham, Barrow County, GA 30666 For More Information: Stephen Lovett **Bear Creek** 770.297.4807 | slovett@nortoncommercial.com Middle School Jefferson Street 98.01 +/- Acres Highway 211

Norton Commercial 434 Green Street Gainesville, GA 30501 nortoncommercial.com

**NORTON** 

HIGHWAY 211, STATHAM, GA 30666

**OFFERING SUMMARY** 

**Sale Price:** \$2,352,240

**Price / Acre:** \$24,000

**Lot Size:** 98.01 Acres

#### PROPERTY OVERVIEW

Multiple options for uses with this property so close to downtown Statham, Atlanta Highway and Highway 316. The property has over 2700 Feet of frontage on Hwy 211 and about 330 feet on Jefferson Street. Gently rolling and level topography with a large portion of the property being pasture.

#### **LOCATION OVERVIEW**

98.01 +/- acres with dual road frontage on Highway 211 and Jefferson Street. A portion of the property is in the city limits of Statham. Zoned Agricultural. A short walk to downtown Statham and the newly built Bear Creek Middle School.