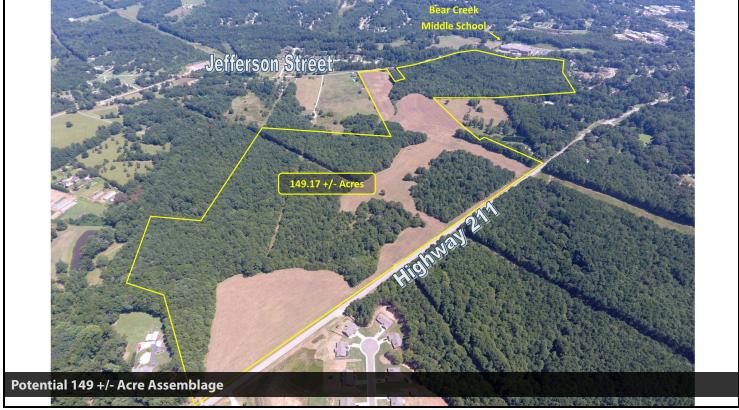

Terrific opportunity to subdivide with the extensive road frontage in place. Mini Farms, estates or traditional subdivisions are all options. There is also potential for an additional 51.16 +/- acreage immediately adjacent to the subject property.