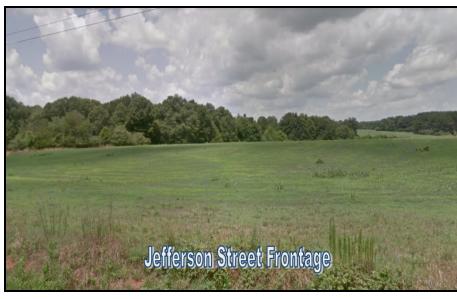

#### PROPERTY OVERVIEW

Multiple options for uses with this property so close to downtown Statham, Atlanta Highway and Highway 316. The property has over 2700 Feet of frontage on Hwy 211 and about 330 feet on Jefferson Street. Gently rolling and level topography with a large portion of the property being pasture.

#### **LOCATION OVERVIEW**

98.01 +/- acres with dual road frontage on Highway 211 and Jefferson Street. A portion of the property is in the city limits of Statham. Zoned Agricultural. A short walk to downtown Statham and the newly built Bear Creek Middle School.