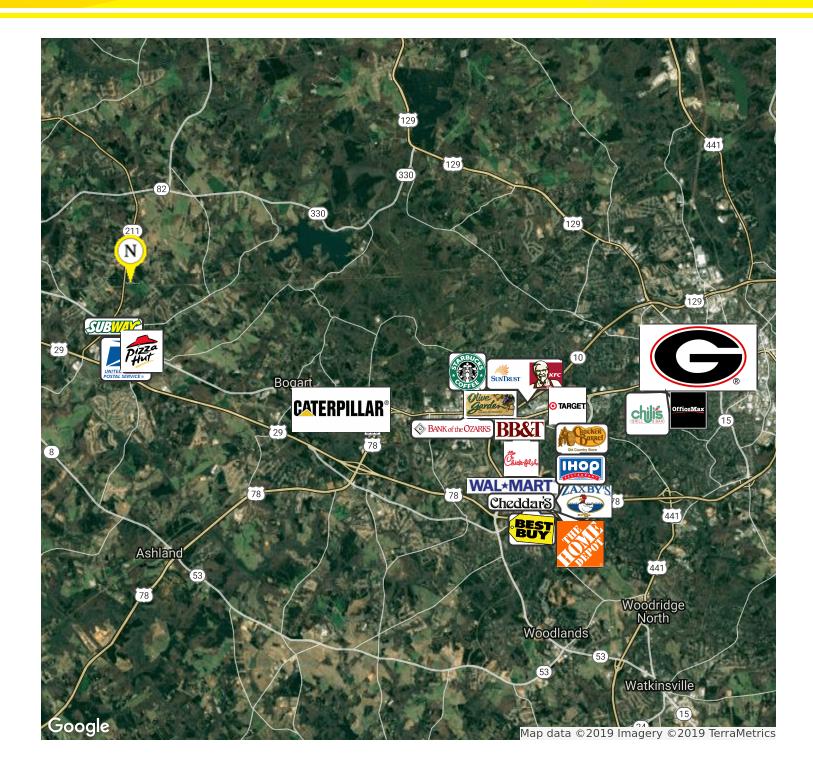

#### PROPERTY OVERVIEW

Multiple options for uses with this property so close to downtown Statham, Atlanta Highway and Highway 316. The property has over 2700 Feet of frontage on Hwy 211 and about 330 feet on Jefferson Street. Gently rolling and level topography with a large portion of the property being pasture.

Perfect for subdividing, Statham Elementary, Bear Creek Middle, Winder-Barrow High School districts Easy access to Atlanta Highway and Highway 316. Quick drive to Athens.

HIGHWAY 211, STATHAM, GA 30666