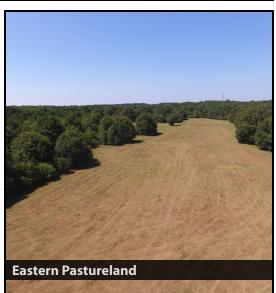

#### PROPERTY OVERVIEW

Multiple options for uses with this property so close to downtown Statham, Atlanta Highway and Highway 316. The property has over 2700 Feet of frontage on Hwy 211 and about 330 feet on Jefferson Street. Gently rolling and level topography with a large portion of the property being pasture.

#### **LOCATION OVERVIEW**

98.01 +/- acres with dual road frontage on Highway 211 and Jefferson Street. A portion of the property is in the city limits of Statham. Zoned Agricultural. A short walk to downtown Statham and the newly built Bear Creek Middle School.