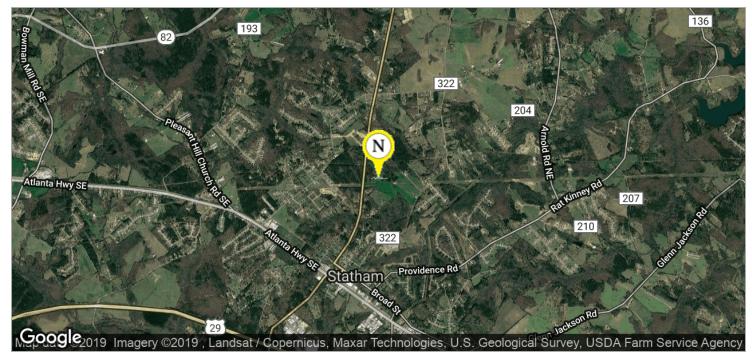

#### PROPERTY OVERVIEW

Multiple options for uses with this property so close to downtown Statham, Atlanta Highway and Highway 316. The property has over 2700 Feet of frontage on Hwy 211 and about 330 feet on Jefferson Street. Gently rolling and level topography with a large portion of the property being pasture.

#### **LOCATION OVERVIEW**

98.01 +/- acres with dual road frontage on Highway 211 and Jefferson Street. A portion of the property is in the city limits of Statham. Zoned Agricultural. A short walk to downtown Statham and the newly built Bear Creek Middle School.

Perfect for subdividing, Statham Elementary, Bear Creek Middle, Winder-Barrow High School districts Easy access to Atlanta Highway and Highway 316. Quick drive to Athens.

HIGHWAY 211, STATHAM, GA 30666