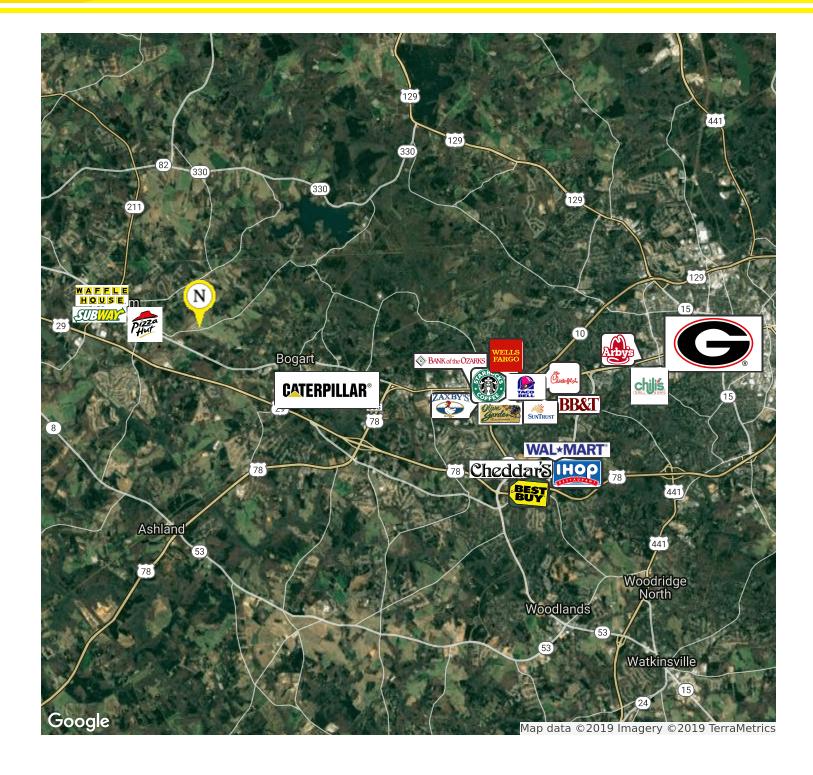

#### **LOCATION OVERVIEW**

One of the most peaceful locations convenient to Athens and Hwy 316. Just 3 miles to Hwy 316 and a short 12 miles to Downtown Athens and the University of Georgia. Growing residential area with easy access to all the retail and restaurants one could ask for at Epps Bridge and West Athens. Statham Elementary, newly constructed Bear Creek Middle, Winder-Barrow High School districts.