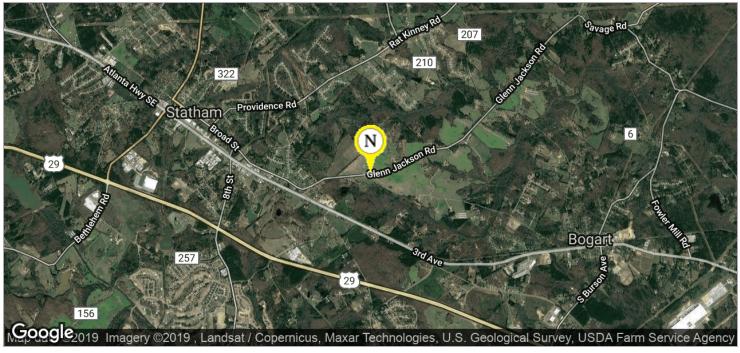

### **PROPERTY OVERVIEW**

Developers Dream! This 53.7 +/- acre tract is as flat as can be with roughly 1,500 feet of road frontage on Glenn Jackson Road and 2,000 feet on Luke Circle. Currently Zoned Agricultural, Seller will sell subject to rezoning; easy topography, all pasture land with tremendous, dual road frontage on both Glenn Jackson Road and Luke Circle.Perfect for subdividing into mini-estate/farm tracts.County Water and electricity available.

#### **LOCATION OVERVIEW**

One of the most peaceful locations convenient to Athens and Hwy 316. Just 3 miles to Hwy 316 and a short 12 miles to Downtown Athens and the University of Georgia. Growing residential area with easy access to all the retail and restaurants one could ask for at Epps Bridge and West Athens. Statham Elementary, newly constructed Bear Creek Middle, Winder-Barrow High School districts.