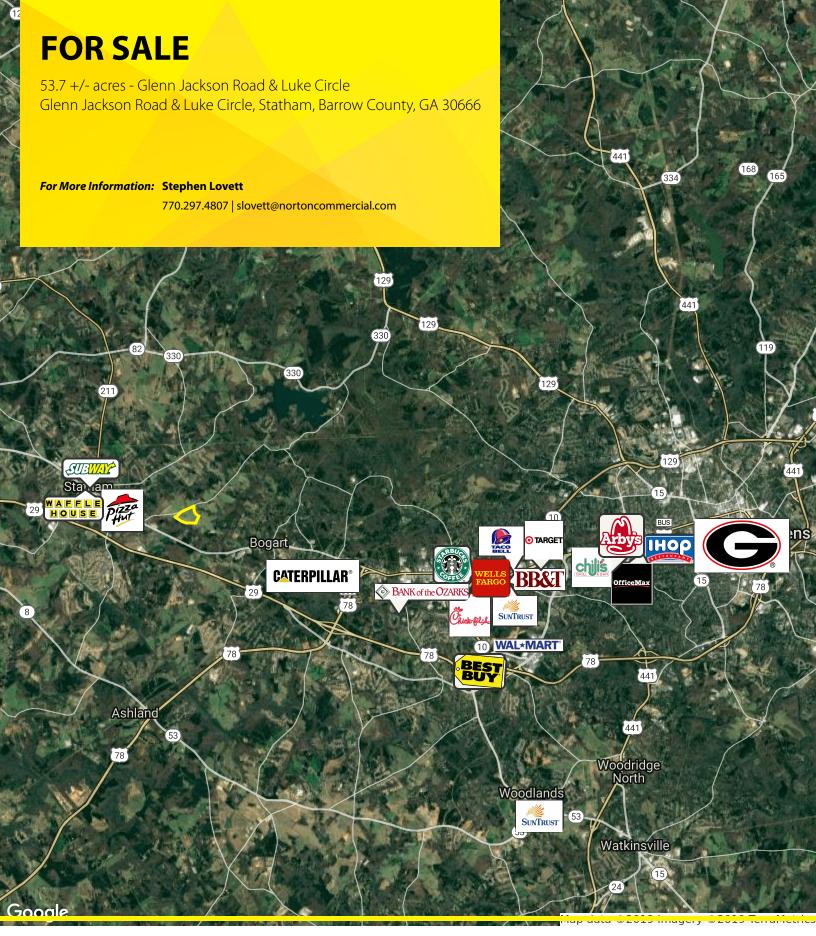

### **PROPERTY OVERVIEW**

Developers Dream! This 53.7 +/- acre tract is as flat as can be with roughly 1,500 feet of road frontage on Glenn Jackson Road and 2,000 feet on Luke Circle. Currently Zoned Agricultural, Seller will sell subject to rezoning; easy topography, all pasture land with tremendous, dual road frontage on both Glenn Jackson Road and Luke Circle.Perfect for subdividing into mini-estate/farm tracts.County Water and electricity available.

#### **LOCATION OVERVIEW**

One of the most peaceful locations convenient to Athens and Hwy 316. Just 3 miles to Hwy 316 and a short 12 miles to Downtown Athens and the University of Georgia. Growing residential area with easy access to all the retail and restaurants one could ask for at Epps Bridge and West Athens. Statham Elementary, newly constructed Bear Creek Middle, Winder-Barrow High School districts.