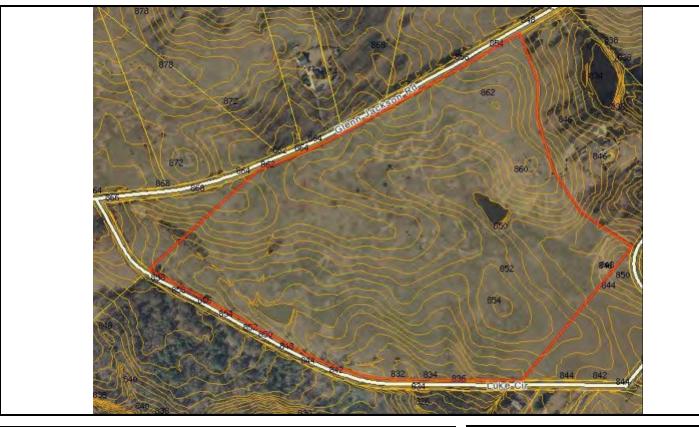

### **PROPERTY OVERVIEW**

Developers Dream! This 53.7 +/- acre tract is as flat as can be with roughly 1,500 feet of road frontage on Glenn Jackson Road and 2,000 feet on Luke Circle. Currently Zoned Agricultural, Seller will sell subject to rezoning; easy topography, all pasture land with tremendous, dual road frontage on both Glenn Jackson Road and Luke Circle.Perfect for subdividing into mini-estate/farm tracts.County Water and electricity available.