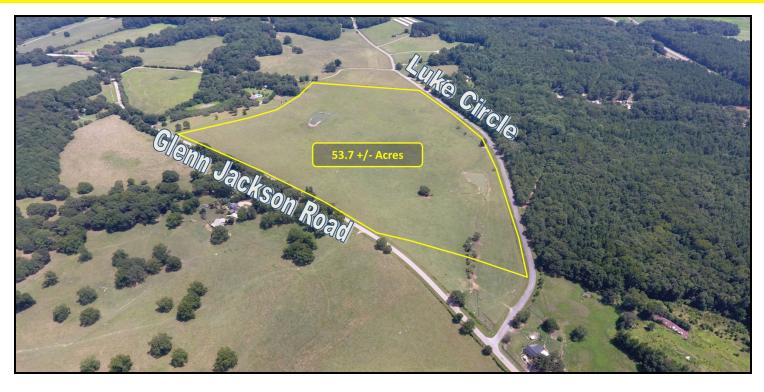

### **PROPERTY OVERVIEW**

Developers Dream! This 53.7 +/- acre tract is as flat as can be with roughly 1,500 feet of road frontage on Glenn Jackson Road and 2,000 feet on Luke Circle. Currently Zoned Agricultural, Seller will sell subject to rezoning; easy topography, all pasture land with tremendous, dual road frontage on both Glenn Jackson Road and Luke Circle.Perfect for subdividing into mini-estate/farm tracts.County Water and electricity available.