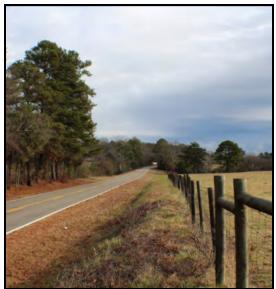

### **PROPERTY OVERVIEW**

Developers Dream! This 53.7 +/- acre tract is as flat as can be with roughly 1,500 feet of road frontage on Glenn Jackson Road and 2,000 feet on Luke Circle. Currently Zoned Agricultural, Seller will sell subject to rezoning; easy topography, all pasture land with tremendous, dual road frontage on both Glenn Jackson Road and Luke Circle.Perfect for subdividing into mini-estate/farm tracts.County Water and electricity available.