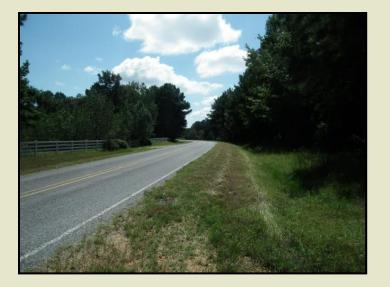

The property consists of predominately 24 year plantation pines with approx. 16 acres of mixed 39 year pine and hardwood Streamside Management Zones.

The paved frontage and utilities along County Road 614 lend this property well as an acreage home or cabin site with hunting only seven miles northeast of Philadelphia.