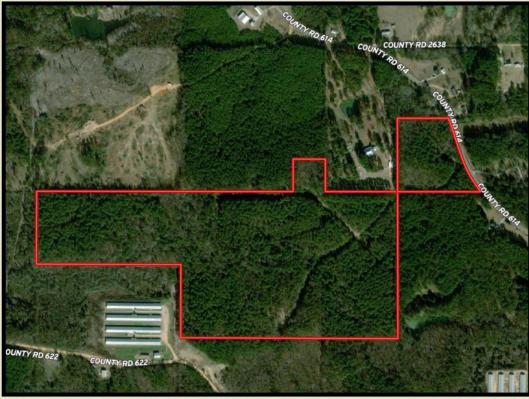

## C R 622 91.17 Acres Neshoba County, MS

CONTACT: J. PARKER SARTAIN 601.506.2398 psartain@sartainsheritage.com

Sartain's Heritage Properties 106 First Choice Drive Madison, MS 39110 Phone:601-856-2720 Fax: 601-853-6765 www.SartainsHeritage.com 91.17 acres in Section 11, Township 11 North, Range 12 East, Neshoba County, MS.

The property consists of predominately 24 year plantation pines with approx. 16 acres of mixed 39 year pine and hardwood Streamside Management Zones.

The paved frontage and utilities along County Road 614 lend this property well as an acreage home or cabin site with hunting only seven miles northeast of Philadelphia.