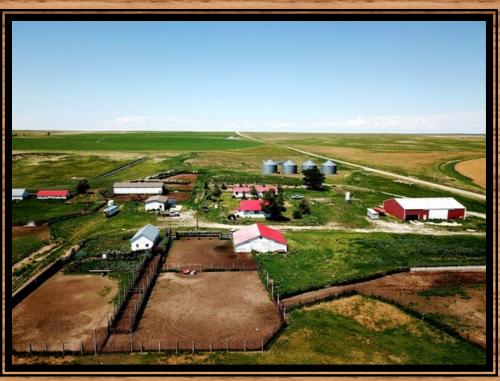

Acreage: 4,441 Deeded Acres +/-

<u>Improvements:</u> Newer Modular Home, 2 Older Ranch Houses, Large Shop, 4 - 22, Behlen Grain Bins, Cattle Pens, Working Facilities, Calving Barns & Other Outbuildings

#### **Brokers Comments**

The Gardner Farm & Pasture is a combination of productive irrigated farm ground and prime ranch land, located 12 miles west of Alliance, Nebraska in the Snake Creek Valley. Spanning 4,441 deeded acres +/- the subject property is comprised of 372.2 certified irrigated acres under three pivots with the balance being in grass. Improvements include; good cattle facilities, a newer modular home, two older ranch houses, a large equipment shop and four

The ranch land on the Gardner Farm and Pasture is crossed fenced into 9 pastures. It is well watered with shallow stock water wells equipped with windmills and electric submersible pumps on the same well with large watering tanks. Set up as a turnkey cattle operation, working improvements include; good cattle feeding pens, very good cattle working facilities and calving barns.