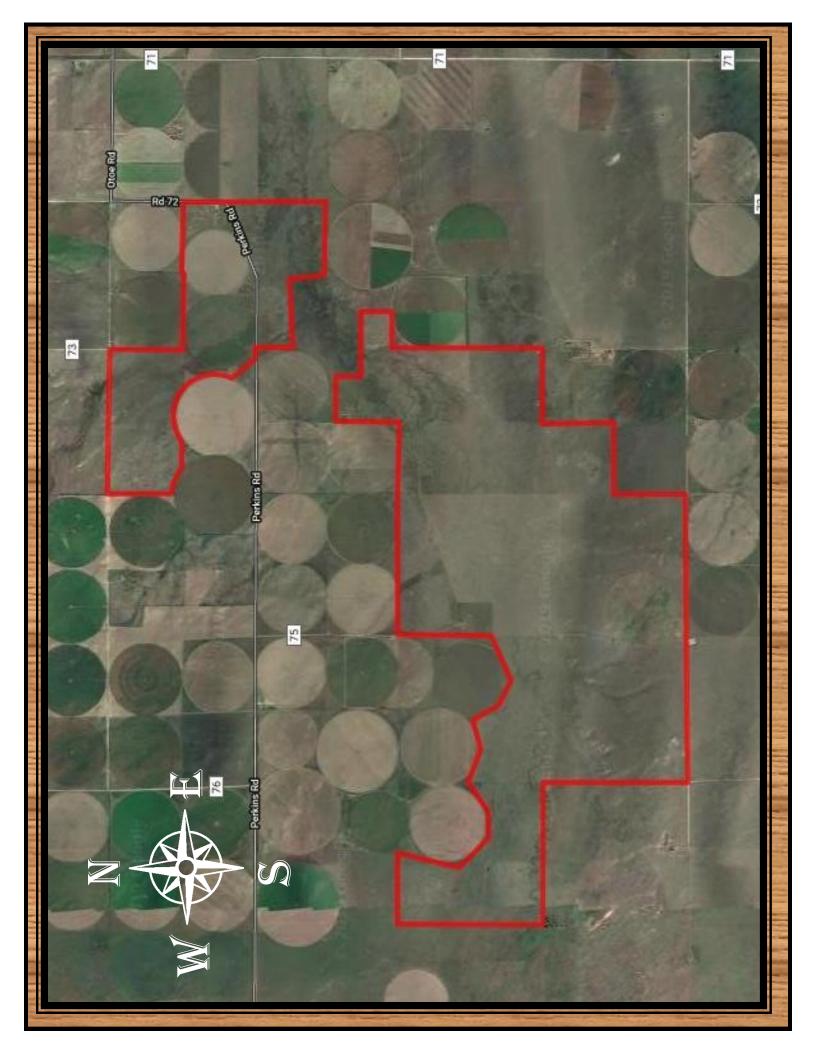

# CURT JAMES

Office: (307)326-3104 Cell: (307)399-8644

Price: \$4,000,000

Features: 372.2 Acres Under 3 Pivots, Productive Farm Ground, Very

Good Working Facilities, Well Watered, Turnkey Operation

Location: Alliance, Nebraska

Acreage: 4,441 Deeded Acres +/-

<u>Improvements:</u> Newer Modular Home, 2 Older Ranch Houses, Large Shop, 4 - 22, Behlen Grain Bins, Cattle Pens, Working Facilities, Calving Barns & Other Outbuildings

#### **Brokers Comments**

The Gardner Farm & Pasture is a combination of productive irrigated farm ground and prime ranch land, located 12 miles west of Alliance, Nebraska in the Snake Creek Valley. Spanning 4,441 deeded acres +/- the subject property is comprised of 372.2 certified irrigated acres under three pivots with the balance being in grass. Improvements include; good cattle facilities, a newer modular home, two older ranch houses, a large equipment shop and four

22,000 bu Behlen grain bins which were newly rewired in 2016.

All three center-pivot irrigated circles have excellent shallow irrigation wells in the prolific Arikaree Aquifer, with shallow levels that have stayed nearly static over the past 40 years. The wells and pivots have been annually serviced by Western Valley Irrigation and Dustin White Pump Service and are electric powered (PREMA) except for the south pivot, which is powered by a John Deere diesel generator. These irrigation wells are metered and