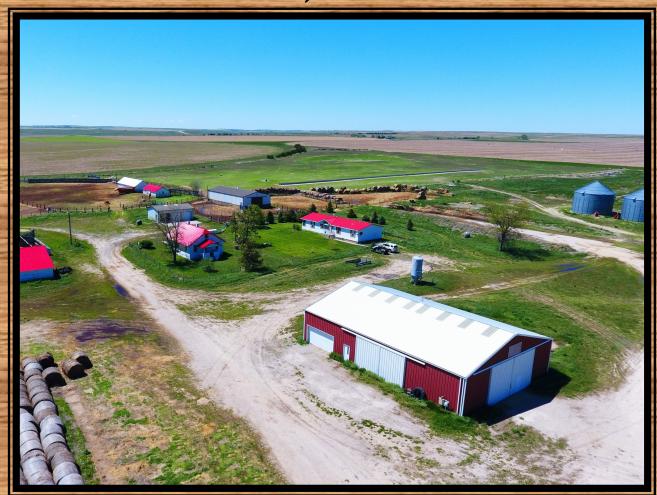

Acreage: 4,441 Deeded Acres +/-

<u>Improvements:</u> Newer Modular Home, 2 Older Ranch Houses, Large Shop, 4 - 22, Behlen Grain Bins, Cattle Pens, Working Facilities, Calving Barns & Other Outbuildings

#### **Brokers Comments**

The Gardner Farm & Pasture is a combination of productive irrigated farm ground and prime ranch land, located 12 miles west of Alliance, Nebraska in the Snake Creek Valley. Spanning 4,441 deeded acres +/- the subject property is comprised of 372.2 certified irrigated acres under three pivots with the balance being in grass. Improvements include; good cattle facilities, a newer modular home, two older ranch houses, a large equipment shop and four

22,000 bu Behlen grain bins which were newly rewired in 2016.

All three center-pivot irrigated circles have excellent shallow irrigation wells in the prolific Arikaree Aquifer, with shallow levels that have stayed nearly static over the past 40 years. The wells and pivots have been annually serviced by Western Valley Irrigation and Dustin White Pump Service and are electric powered (PREMA) except for the south pivot, which is powered by a John Deere diesel generator. These irrigation wells are metered and

The ranch land on the Gardner Farm and Pasture is crossed fenced into 9 pastures. It is well watered with shallow stock water wells equipped with windmills and electric submersible pumps on the same well with large watering tanks. Set up as a turnkey cattle operation, working improvements include; good cattle feeding pens, very good cattle working facilities and calving barns.