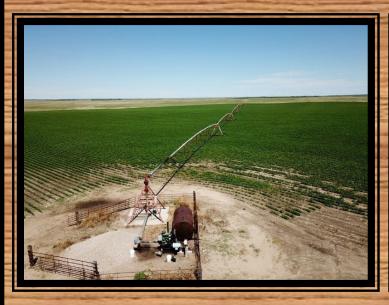

# CURT JAMES

Office: (307)326-3104 Cell: (307)399-8644

Price: \$4,000,000

Features: 372.2 Acres Under 3 Pivots, Productive Farm Ground, Very

Good Working Facilities, Well Watered, Turnkey Operation

Location: Alliance, Nebraska

22,000 bu Behlen grain bins which were newly rewired in 2016.

All three center-pivot irrigated circles have excellent shallow irrigation wells in the prolific Arikaree Aquifer, with shallow levels that have stayed nearly static over the past 40 years. The wells and pivots have been annually serviced by Western Valley Irrigation and Dustin White Pump Service and are electric powered (PREMA) except for the south pivot, which is powered by a John Deere diesel generator. These irrigation wells are metered and

have been conservatively used with a large unused future water reserve established with the Upper Niobrara – White Natural Resource District. The soils are sandy silt loam which produces excellent crops and grazing. The farm has raised corn (220 bu/a in 2015), wheat (100-120 bu/a in most years), edible beans (40-50 bu/a most years), sugar beets with top yields, excellent dairy alfalfa for many years and excellent potatoes (cash rented) over the past 40 years.