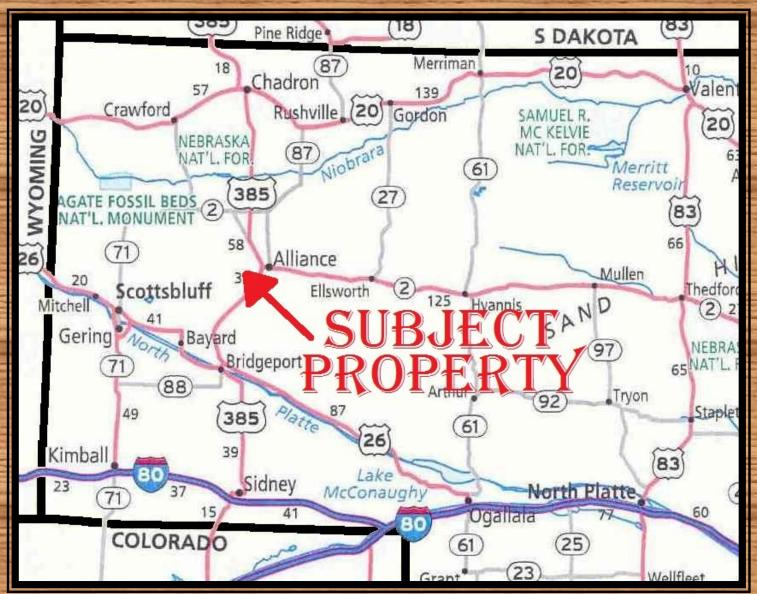

#### **Brokers Comments**

The Gardner Farm & Pasture is a combination of productive irrigated farm ground and prime ranch land, located 12 miles west of Alliance, Nebraska in the Snake Creek Valley. Spanning 4,441 deeded acres +/- the subject property is comprised of 372.2 certified irrigated acres under three pivots with the balance being in grass. Improvements include; good cattle facilities, a newer modular home, two older ranch houses, a large equipment shop and four