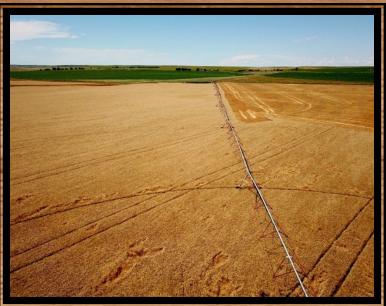

#### **Brokers Comments**

The Gardner Farm & Pasture is a combination of productive irrigated farm ground and prime ranch land, located 12 miles west of Alliance, Nebraska in the Snake Creek Valley. Spanning 4,441 deeded acres +/- the subject property is comprised of 372.2 certified irrigated acres under three pivots with the balance being in grass. Improvements include; good cattle facilities, a newer modular home, two older ranch houses, a large equipment shop and four

22,000 bu Behlen grain bins which were newly rewired in 2016.

All three center-pivot irrigated circles have excellent shallow irrigation wells in the prolific Arikaree Aquifer, with shallow levels that have stayed nearly static over the past 40 years. The wells and pivots have been annually serviced by Western Valley Irrigation and Dustin White Pump Service and are electric powered (PREMA) except for the south pivot, which is powered by a John Deere diesel generator. These irrigation wells are metered and

have been conservatively used with a large unused future water reserve established with the Upper Niobrara – White Natural Resource District. The soils are sandy silt loam which produces excellent crops and grazing. The farm has raised corn (220 bu/a in 2015), wheat (100-120 bu/a in most years), edible beans (40-50 bu/a most years), sugar beets with top yields, excellent dairy alfalfa for many years and excellent potatoes (cash rented) over the past 40 years.