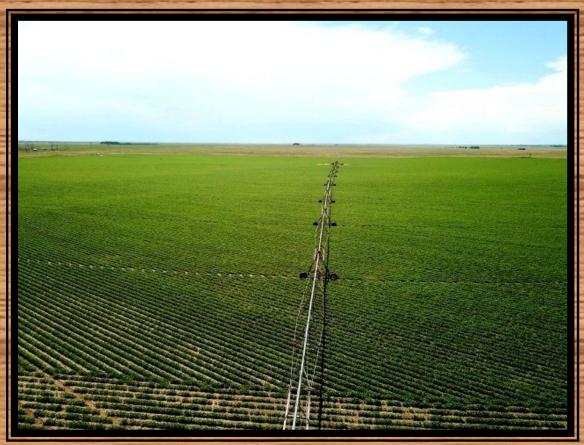

#### **Brokers Comments**

The Gardner Farm & Pasture is a combination of productive irrigated farm ground and prime ranch land, located 12 miles west of Alliance, Nebraska in the Snake Creek Valley. Spanning 4,441 deeded acres +/- the subject property is comprised of 372.2 certified irrigated acres under three pivots with the balance being in grass. Improvements include; good cattle facilities, a newer modular home, two older ranch houses, a large equipment shop and four

22,000 bu Behlen grain bins which were newly rewired in 2016.

All three center-pivot irrigated circles have excellent shallow irrigation wells in the prolific Arikaree Aquifer, with shallow levels that have stayed nearly static over the past 40 years. The wells and pivots have been annually serviced by Western Valley Irrigation and Dustin White Pump Service and are electric powered (PREMA) except for the south pivot, which is powered by a John Deere diesel generator. These irrigation wells are metered and

have been conservatively used with a large unused future water reserve established with the Upper Niobrara – White Natural Resource District. The soils are sandy silt loam which produces excellent crops and grazing. The farm has raised corn (220 bu/a in 2015), wheat (100-120 bu/a in most years), edible beans (40-50 bu/a most years), sugar beets with top yields, excellent dairy alfalfa for many years and excellent potatoes (cash rented) over the past 40 years.