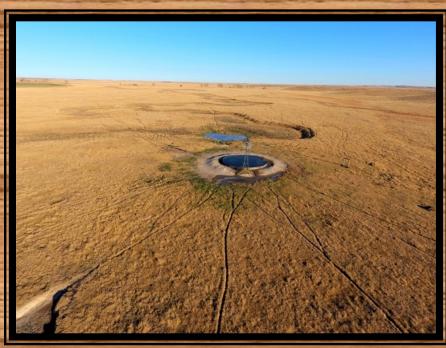

The ranch land on the Gardner Farm and Pasture is crossed fenced into 9 pastures. It is well watered with shallow stock water wells equipped with windmills and electric submersible pumps on the same well with large watering tanks. Set up as a turnkey cattle operation, working improvements include; good cattle feeding pens, very good cattle working facilities and calving barns.