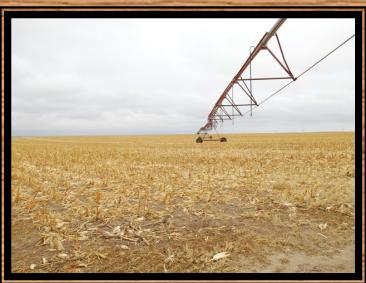

22,000 bu Behlen grain bins which were newly rewired in 2016.

All three center-pivot irrigated circles have excellent shallow irrigation wells in the prolific Arikaree Aquifer, with shallow levels that have stayed nearly static over the past 40 years. The wells and pivots have been annually serviced by Western Valley Irrigation and Dustin White Pump Service and are electric powered (PREMA) except for the south pivot, which is powered by a John Deere diesel generator. These irrigation wells are metered and

have been conservatively used with a large unused future water reserve established with the Upper Niobrara – White Natural Resource District. The soils are sandy silt loam which produces excellent crops and grazing. The farm has raised corn (220 bu/a in 2015), wheat (100-120 bu/a in most years), edible beans (40-50 bu/a most years), sugar beets with top yields, excellent dairy alfalfa for many years and excellent potatoes (cash rented) over the past 40 years.