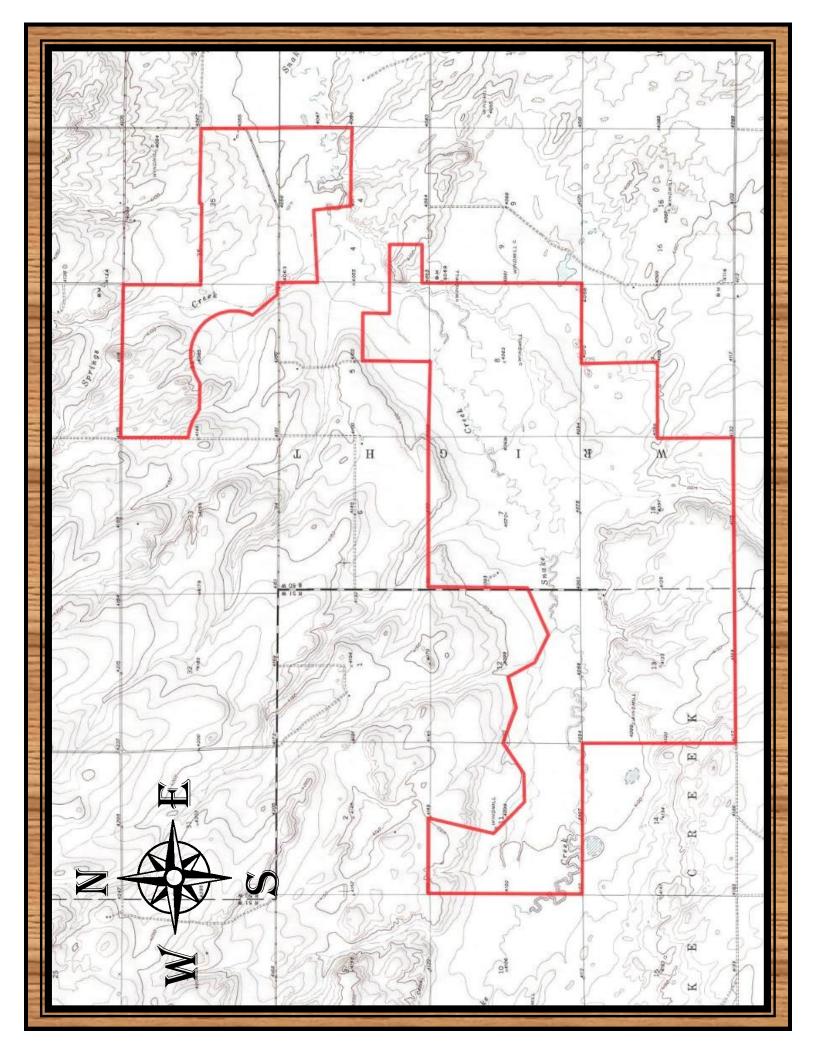

# CURT JAMES

Office: (307)326-3104 Cell: (307)399-8644

Price: \$4,000,000

Features: 372.2 Acres Under 3 Pivots, Productive Farm Ground, Very

Good Working Facilities, Well Watered, Turnkey Operation

Location: Alliance, Nebraska

Acreage: 4,441 Deeded Acres +/-

<u>Improvements:</u> Newer Modular Home, 2 Older Ranch Houses, Large Shop, 4 - 22, Behlen Grain Bins, Cattle Pens, Working Facilities, Calving Barns & Other Outbuildings

#### **Brokers Comments**

The Gardner Farm & Pasture is a combination of productive irrigated farm ground and prime ranch land, located 12 miles west of Alliance, Nebraska in the Snake Creek Valley. Spanning 4,441 deeded acres +/- the subject property is comprised of 372.2 certified irrigated acres under three pivots with the balance being in grass. Improvements include; good cattle facilities, a newer modular home, two older ranch houses, a large equipment shop and four

The ranch land on the Gardner Farm and Pasture is crossed fenced into 9 pastures. It is well watered with shallow stock water wells equipped with windmills and electric submersible pumps on the same well with large watering tanks. Set up as a turnkey cattle operation, working improvements include; good cattle feeding pens, very good cattle working facilities and calving barns.