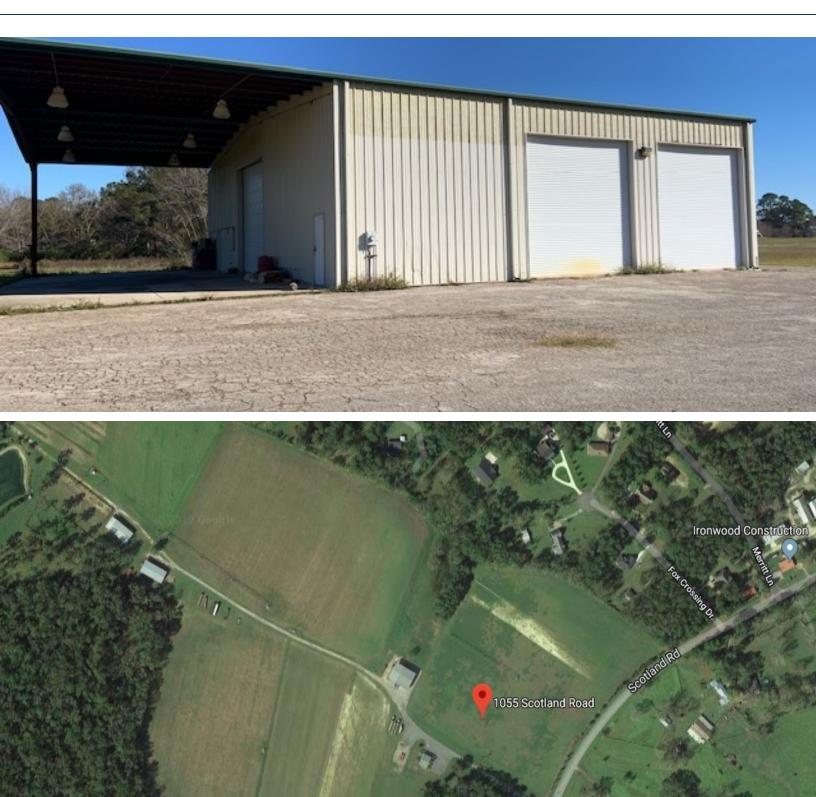

#### **PROPERTY OVERVIEW**

This unique offering consists of a 147.43 acre working sod farm and includes a 1,750 Sq. Ft. office, 6,300 Sq. Ft. shop/ warehouse, 5,350 Sq. Ft. warehouse and a 5,000 Sq. Ft. equipment shed.

## LOCATION MAP SCOTLAND ROAD FARM 1055 SCOTLAND RD, HAVANA, FL 32333

#### Google

Mark Beaudoin 850.545.0395 mbeaudoin@tlgproperty.com Map data ©2019 Imagery ©2019 TerraMetrics

TLG REAL ESTATE SERVICES 3520 Thomasville Road, Suite 200, Tallahassee, FL 32309 850.385.6363

This information has been obtained from sources believed reliable. We have not verified it and make no guarantee, warranty or representation about it. Any projections, opinions, assumptions or estimates used are for example only and do not represent the current or future performance of the property. You and your advisors should conduct a careful, independent investigation of the property to determine to your satisfaction the suitability of the property for your needs. Photos herein are the property of their respective owners and use of these images without the express written content of the owner is prohibited.