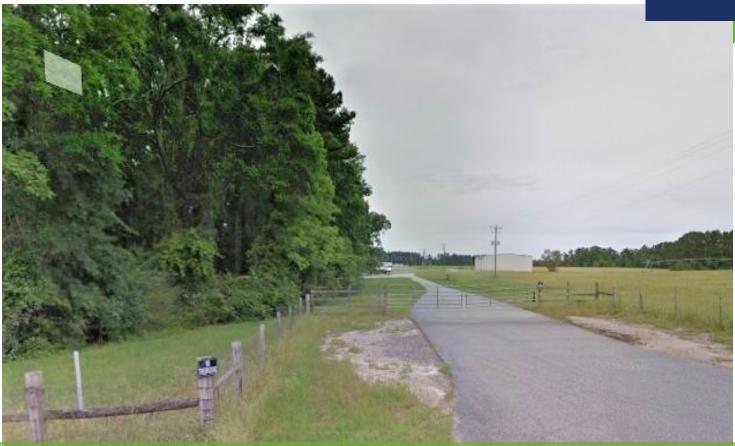

#### **PROPERTY OVERVIEW**

This unique offering consists of a 147.43 acre working sod farm and includes a 1,750 Sq. Ft. office, 6,300 Sq. Ft. shop/ warehouse, 5,350 Sq. Ft. warehouse and a 5,000 Sq. Ft. equipment shed.

#### HIGHLIGHTS

- Equestrian or private estate homesite
- Completely fenced in
- 10" deep well, 3 phase power
- Property can be used for a variety of agriculture uses
- Horse corral, irrigation and paved road
- This property is in the highly desirable Scotland Road area of Gadsden County, ten miles from Tallahassee
- Please contact agent for additional property information.