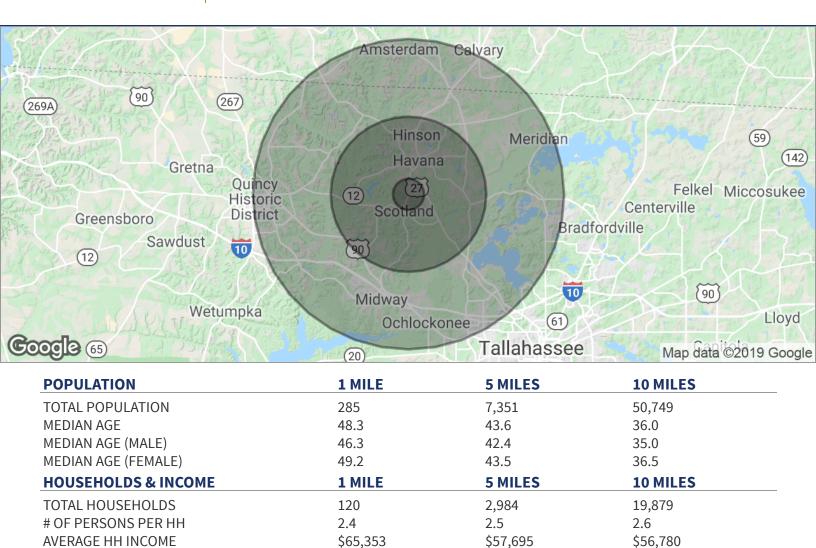

#### DEMOGRAPHICS MAP SCOTLAND ROAD FARM 1055 SCOTLAND RD, HAVANA, FL 32333

\$225,025

\$223,087

\* Demographic data derived from 2010 US Census

AVERAGE HOUSE VALUE

Mark Beaudoin 850.545.0395 mbeaudoin@tlgproperty.com

TLG REAL ESTATE SERVICES 3520 Thomasville Road, Suite 200, Tallahassee, FL 32309 850.385.6363

\$195,960

This information has been obtained from sources believed reliable. We have not verified it and make no guarantee, warranty or representation about it. Any projections, opinions, assumptions or estimates used are for example only and do not represent the current or future performance of the property. You and your advisors should conduct a careful, independent investigation of the property to determine to your satisfaction the suitability of the property for your needs. Photos herein are the property of their respective owners and use of these images without the express within content of the owner is prohibited.