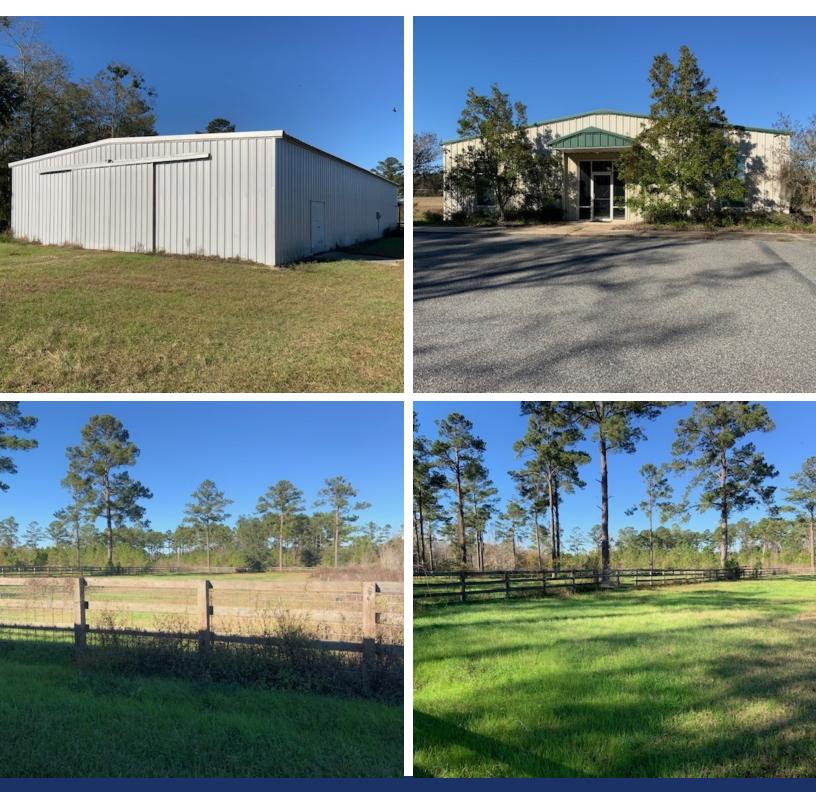

#### **PROPERTY OVERVIEW**

This unique offering consists of a 147.43 acre working sod farm and includes a 1,750 Sq. Ft. office, 6,300 Sq. Ft. shop/ warehouse, 5,350 Sq. Ft. warehouse and a 5,000 Sq. Ft. equipment shed.

## ADDITIONAL PHOTOS SCOTLAND ROAD FARM 1055 SCOTLAND RD, HAVANA, FL 32333

Mark Beaudoin 850.545.0395 mbeaudoin@tlgproperty.com **TLG REAL ESTATE SERVICES** 3520 Thomasville Road, Suite 200, Tallahassee, FL 32309 850.385.6363

This information has been obtained from sources believed reliable. We have not verified it and make no guarantee, warranty or representation about it. Any projections, opinions, assumptions or estimates used are for example only and do not represent the current or future performance of the property. You and your advisors should conduct a careful, independent investigation of the property to your satisfaction the suitability of the property for your needs. Photos herein are the property of their respective owners and use of these images without the express written content of the owner is prohibited.