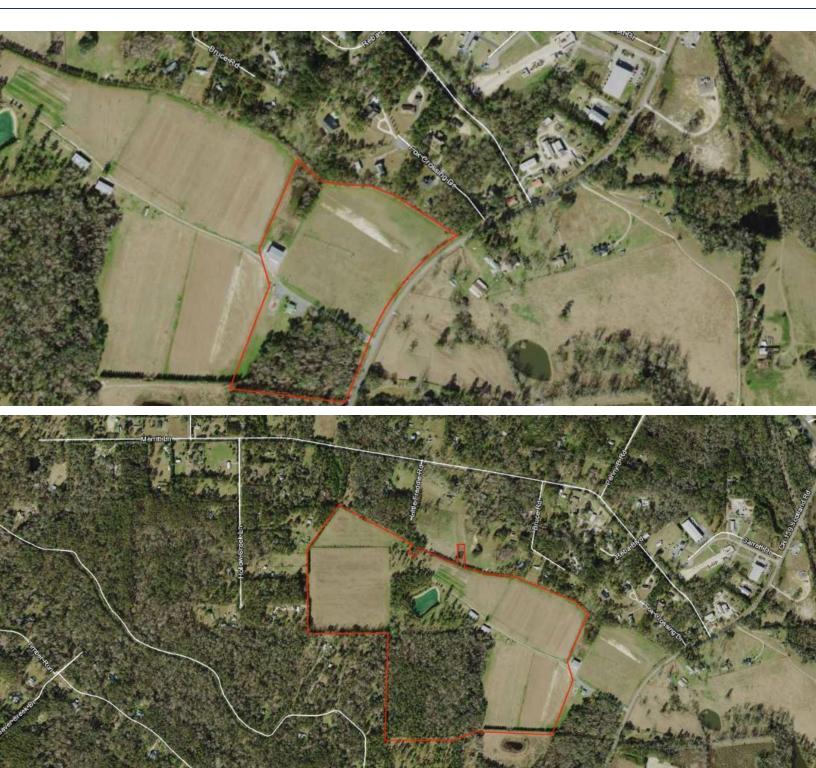

### PARCEL MAPS SCOTLAND ROAD FARM 1055 SCOTLAND RD, HAVANA, FL 32333

Mark Beaudoin 850.545.0395 mbeaudoin@tlgproperty.com TLG REAL ESTATE SERVICES 3520 Thomasville Road, Suite 200, Tallahassee, FL 32309 850.385.6363

This information has been obtained from sources believed reliable. We have not verified it and make no guarantee, warranty or representation about it. Any projections, opinions, assumptions or estimates used are for example only and do not represent the current or future performance of the property. You and your advisors should conduct a careful, independent investigation of the property to determine to your satisfaction the suitability of the property to the the property to the property t