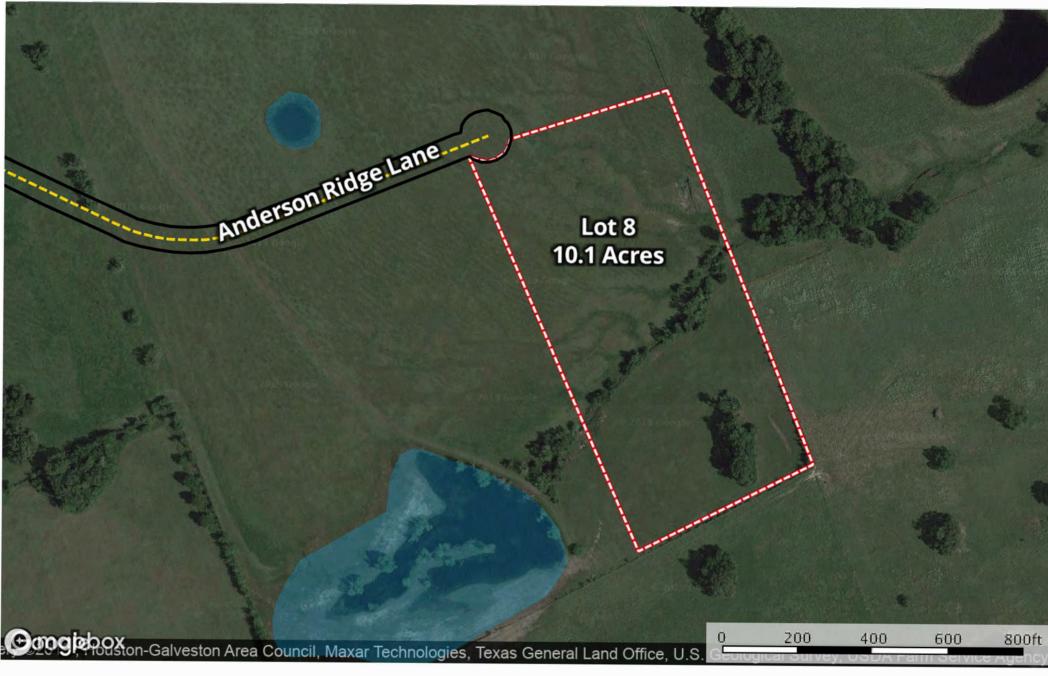

Texas, AC +/-

Road / Trail

Anderson

Ridge Lane

Lot 8

Pond / Tank

Texas, AC +/-

Road / Trail

Ridge Lane

Pond / Tank