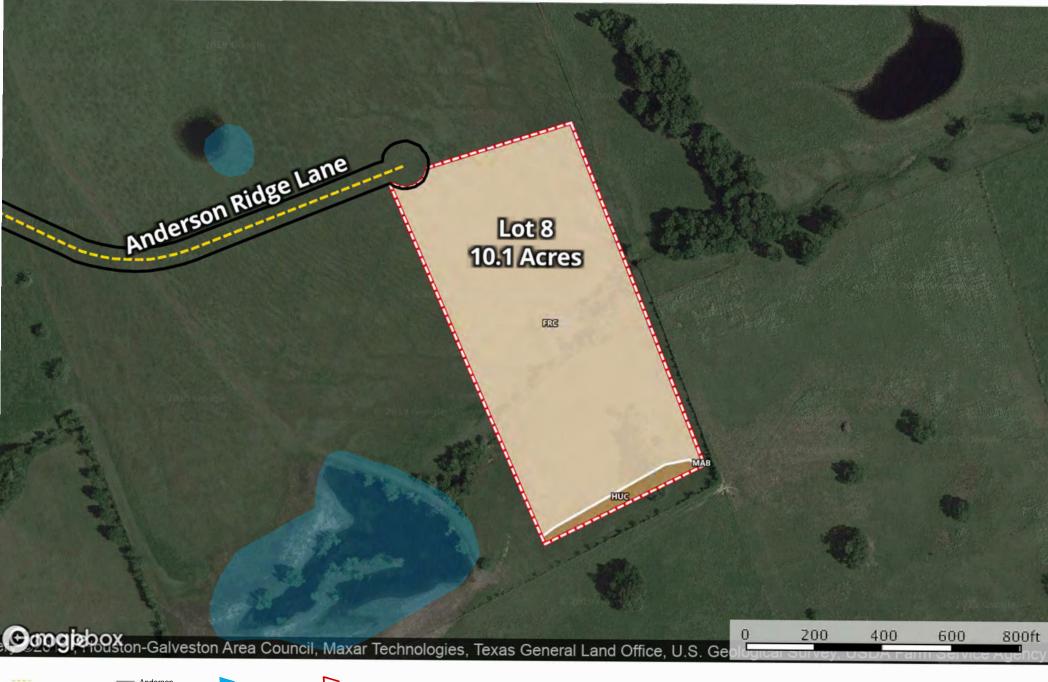

## | Lot 8 10.1 ac

| SOIL CODE | SOIL DESCRIPTION                                 | ACRES | %     | CAP  |
|-----------|--------------------------------------------------|-------|-------|------|
| HuC       | Huntsburg loamy fine sand, 1 to 5 percent slopes | 0.3   | 3.34  | 4e   |
| MaB       | Mabank fine sandy loam, 1 to 3 percent slopes    | 0.0   | 0.02  | 3e   |
| FrC       | Frelsburg clay, 1 to 5 percent slopes            | 9.8   | 96.61 | 3e   |
| TOTALS    |                                                  | 10.1  | 100%  | 3.03 |

## **Grazing Cultivation**

- (c) climatic limitations (e) susceptibility to erosion
- (s) soil limitations within the rooting zone (w) excess of water