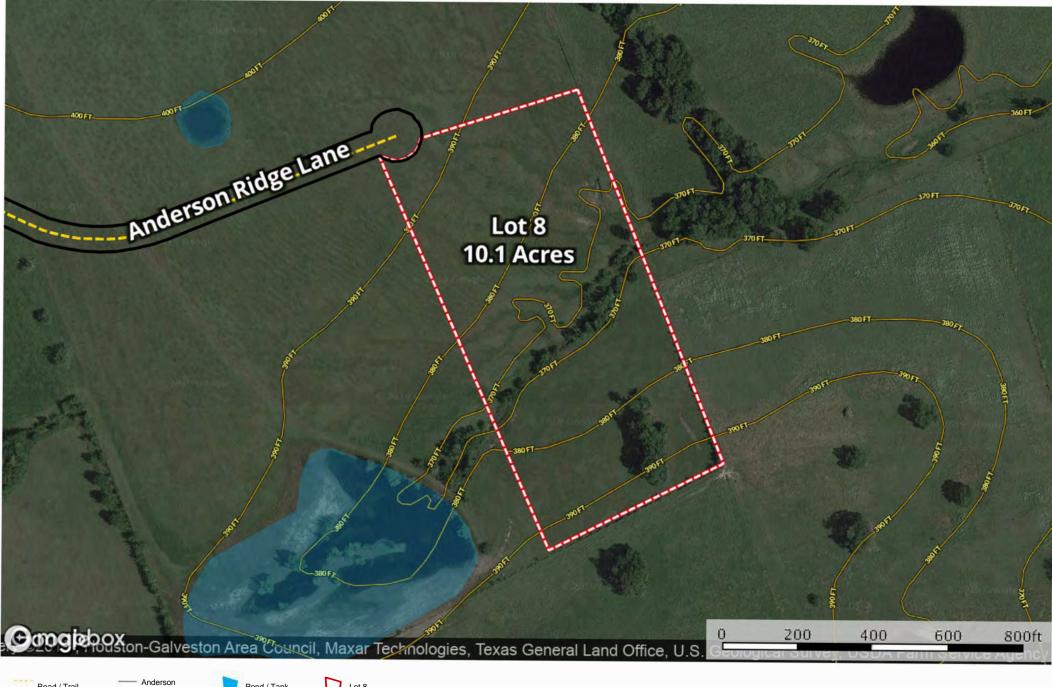

Texas, AC +/-

Road / Trail

Anderson

Ridge Lane

Lot 8

Pond / Tank

Texas, AC +/-

Road / Trail

Ridge Lane

Pond / Tank