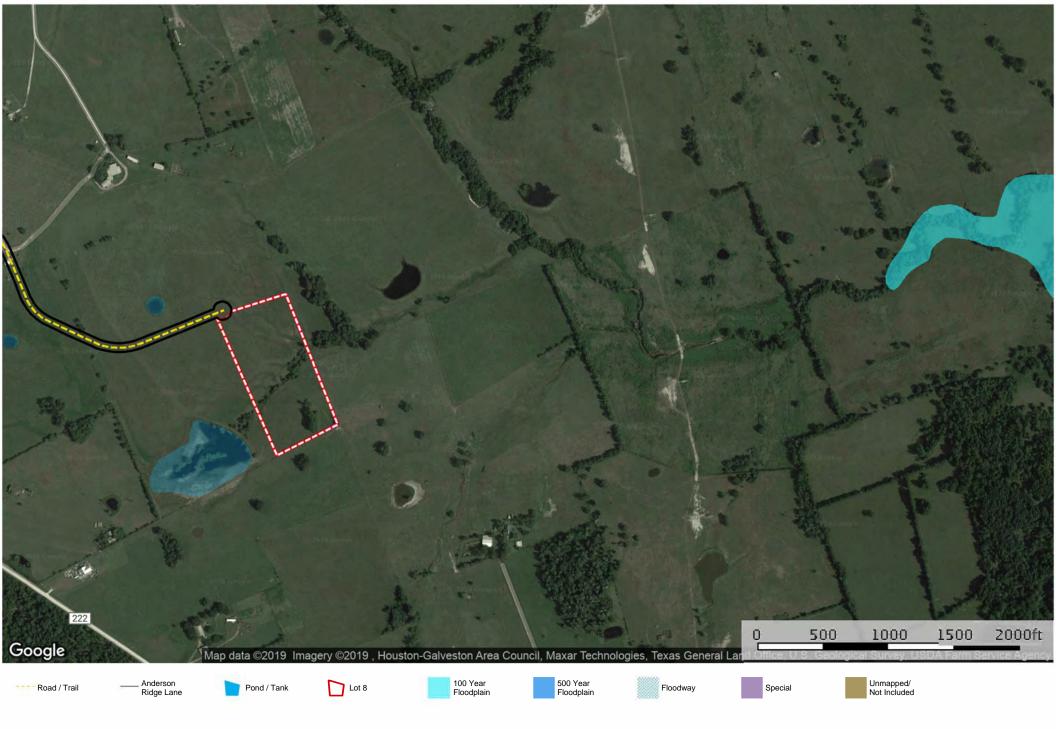

Texas, AC +/-

Road / Trail

Anderson

Ridge Lane

Lot 8

Pond / Tank

Texas, AC +/-

Road / Trail

Ridge Lane

Pond / Tank