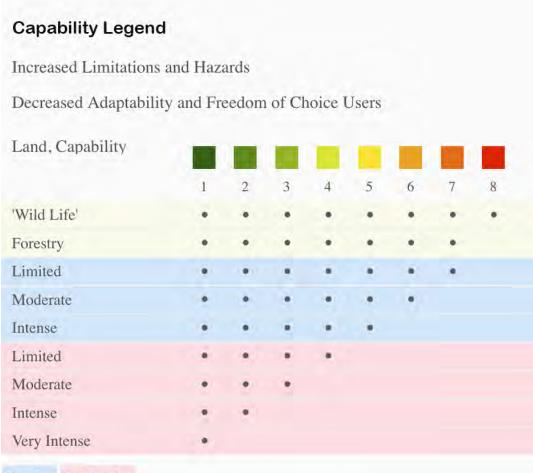

## **Grazing Cultivation**

- (c) climatic limitations (e) susceptibility to erosion
- (s) soil limitations within the rooting zone (w) excess of water