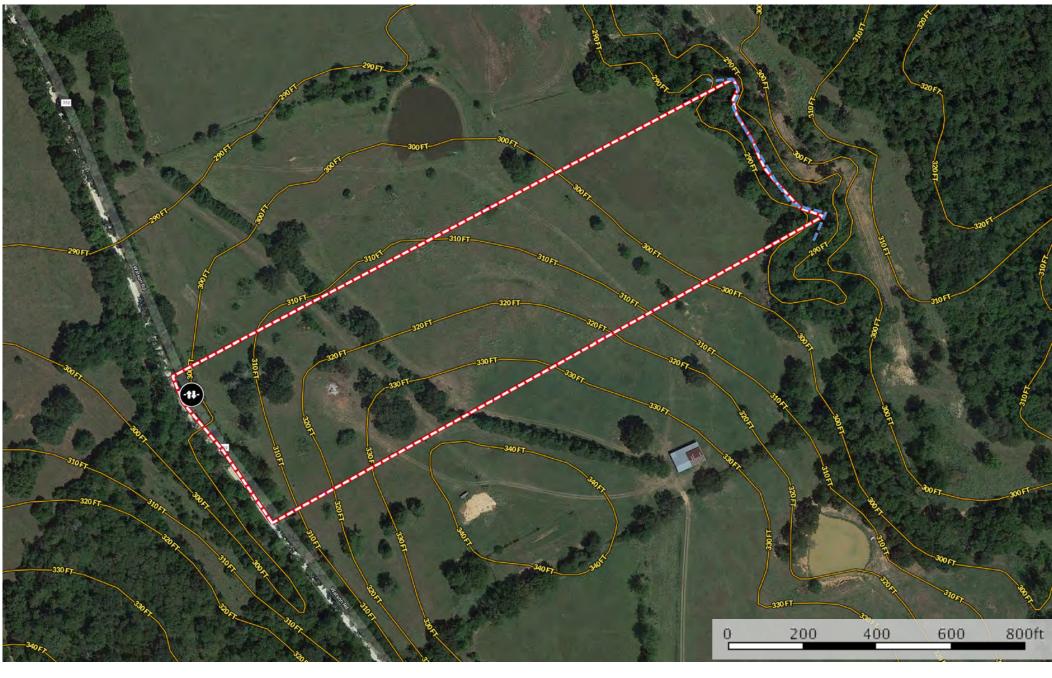

Madison County, Texas, 13 AC +/-

Gate

Stream

Boundary

## Watson Rd 13 Acres

Madison County, Texas, 13 AC +/-

Gate

Stream

Boundary

Madison County, Texas, 13 AC +/-

Gate

P: (936)873-4000 www.brazoslandco.com

Stream

Boundary