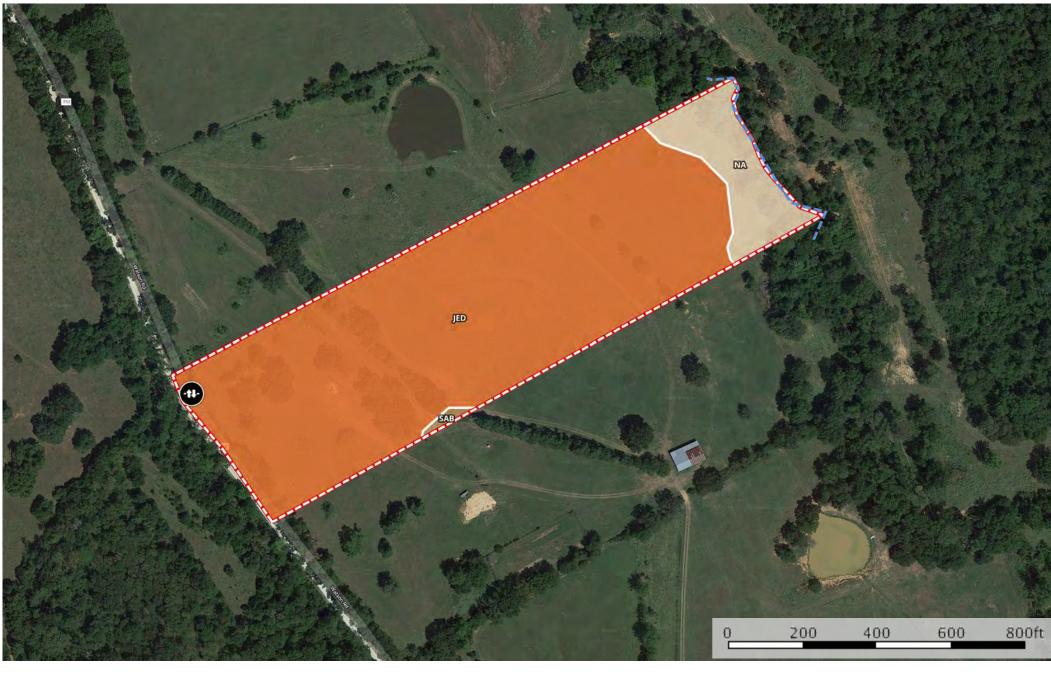

## | Boundary 13.0 ac

| SOIL CODE | SOIL DESCRIPTION                              | ACRES | %     | CAP  |
|-----------|-----------------------------------------------|-------|-------|------|
| SaB       | Silawa fine sandy loam, 1 to 5 percent slopes | 0.1   | 0.51  | 3e   |
| JeD       | Jedd fine sandy loam, 5 to 12 percent slopes  | 11.5  | 89.05 | 6e   |
| Na        | Nahatche loam, frequently flooded             | 1.4   | 10.45 | 5w   |
| TOTALS    |                                               | 13.0  | 100%  | 5.88 |