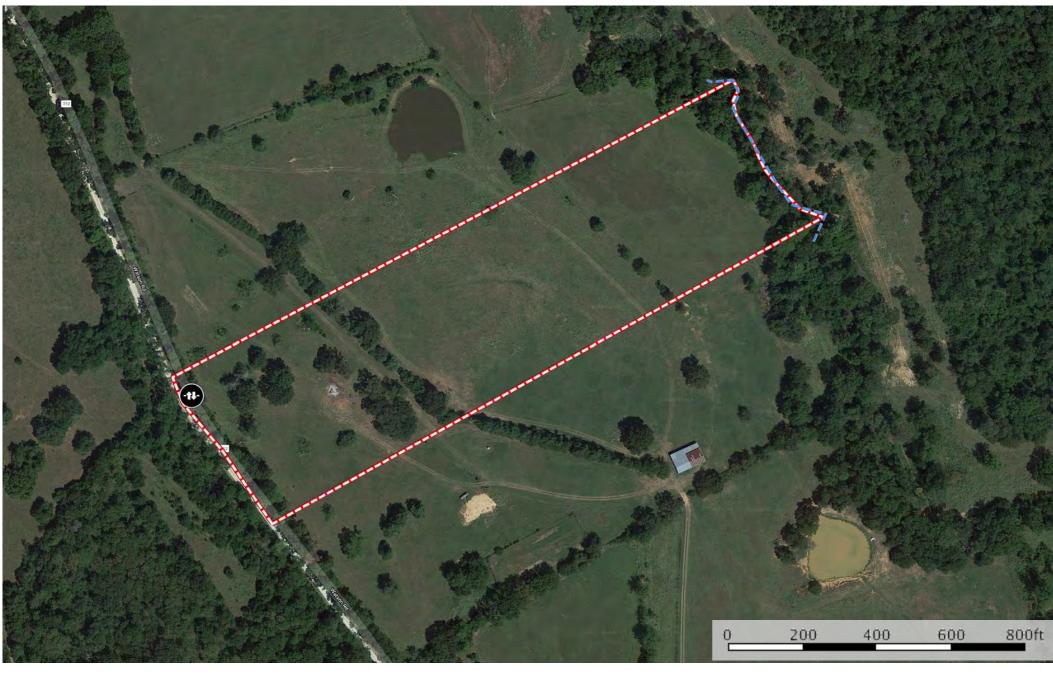

Madison County, Texas, 13 AC +/-

Gate

Stream

Boundary

## Watson Rd 13 Acres

Madison County, Texas, 13 AC +/-

Gate

Stream

Boundary

Madison County, Texas, 13 AC +/-

Gate

P: (936)873-4000 www.brazoslandco.com

Stream

Boundary