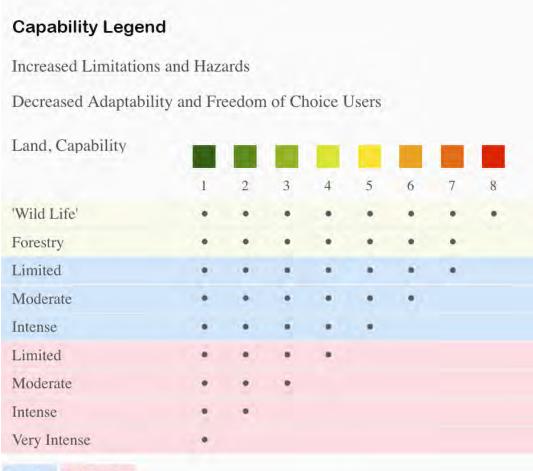

## **Grazing Cultivation**

- (c) climatic limitations (e) susceptibility to erosion
- (s) soil limitations within the rooting zone (w) excess of water