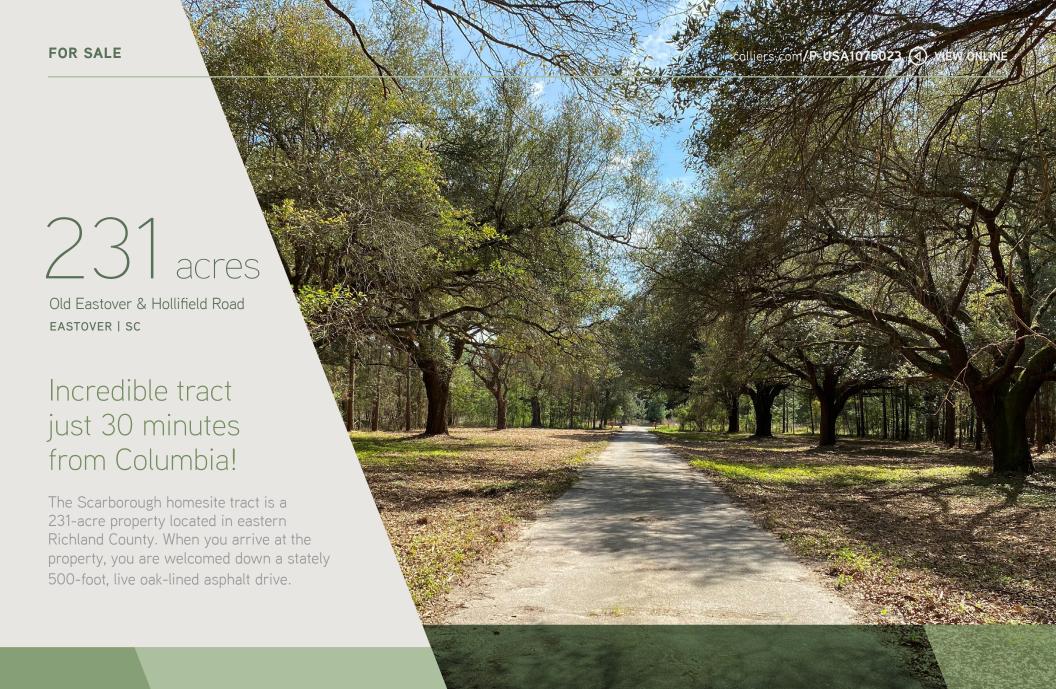

#### **PROPERTY FEATURES**

| Land use:     | Recreational, timber, agricultural, equestrian |
|---------------|------------------------------------------------|
| Acreage:      | ±231.09 acres                                  |
| Tax map #:    | R34800-02-01 and a portion of R34800-01-05     |
| Water bodies: | ±13-acre pond                                  |
| Topography:   | Level                                          |
| Game:         | Dove, ducks, quail, turkey,<br>whitetail deer  |

## THE LOCATION

The tract is located in eastern Richland County, South Carolina. 30 minutes from Columbia and 1 hour and 45 minutes from