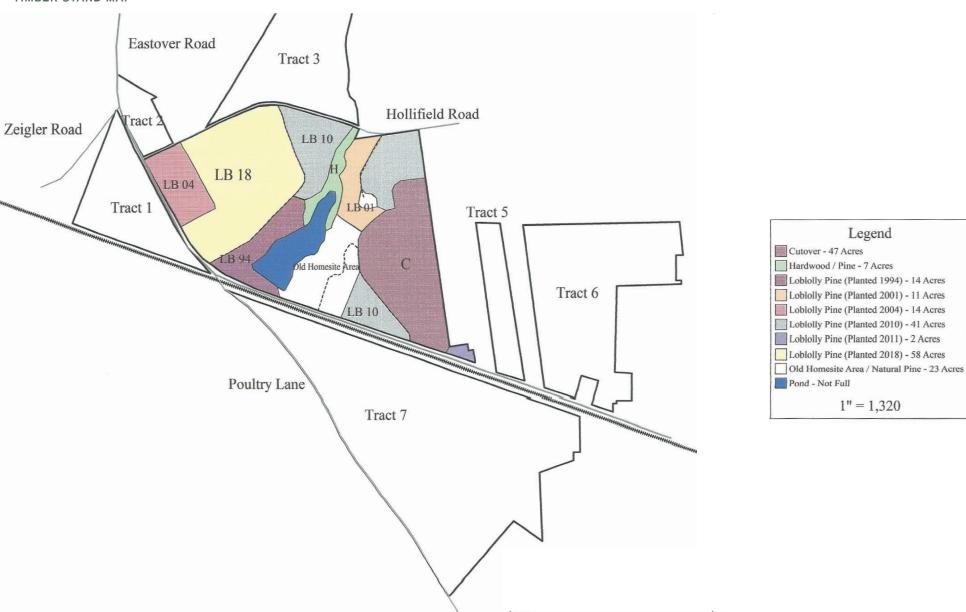

#### **PROPERTY FEATURES**

| Land use:     | Recreational, timber, agricultural, equestrian |
|---------------|------------------------------------------------|
| Acreage:      | ±231.09 acres                                  |
| Tax map #:    | R34800-02-01 and a portion of R34800-01-05     |
| Water bodies: | ±13-acre pond                                  |
| Topography:   | Level                                          |
| Game:         | Dove, ducks, quail, turkey,<br>whitetail deer  |

#### THE LAND

This is a great tract with a functional layout. Multiple ages of timber stands comprise the tract, ranging from 2018 planted loblolly to 1994 thinned stands. The composition of this tract allows for continued logging income over many years.

#### THE GAME

Abundant wildlife will satisfy any sportsman with opportunities from the land, water and air from deer to ducks. turkey and dove. A recently cut 47-acre stand lends perfectly to replanting pines, establishing a dove field, planting a food plot, developing a duck impoundment or a series of each. The site has the potential for an excellent quail woods.