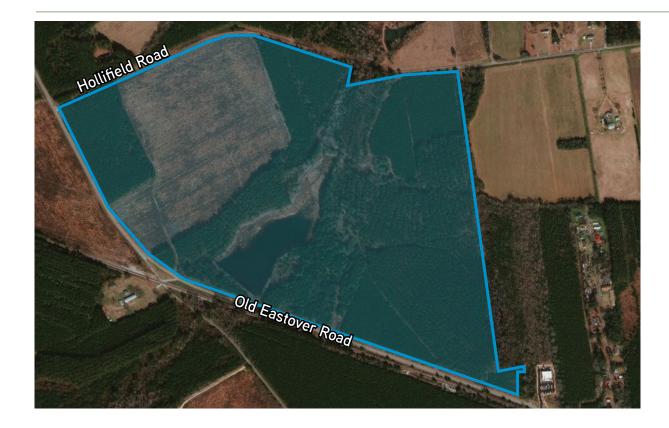

#### **PROPERTY FEATURES**

| Land use:     | Recreational, timber, agricultural, equestrian |
|---------------|------------------------------------------------|
| Acreage:      | ±231.09 acres                                  |
| Tax map #:    | R34800-02-01 and a portion of R34800-01-05     |
| Water bodies: | ±13-acre pond                                  |
| Topography:   | Level                                          |
| Game:         | Dove, ducks, quail, turkey,<br>whitetail deer  |

## THE LOCATION

The tract is located in eastern Richland County, South Carolina. 30 minutes from Columbia and 1 hour and 45 minutes from