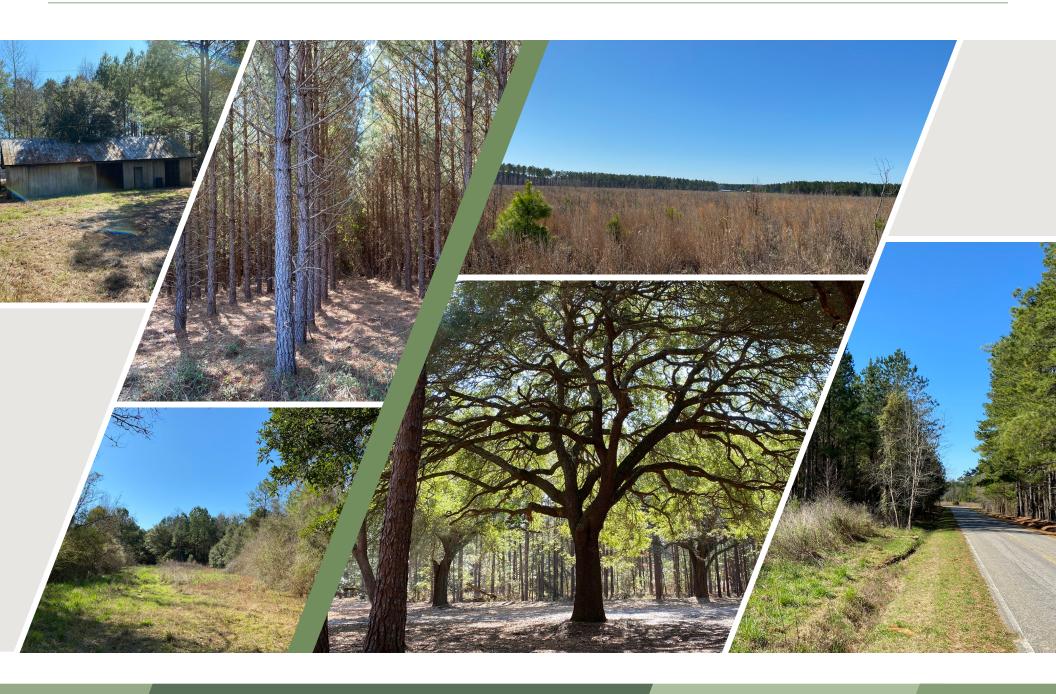

#### THE LAND

This is a great tract with a functional layout. Multiple ages of timber stands comprise the tract, ranging from 2018 planted loblolly to 1994 thinned stands. The composition of this tract allows for continued logging income over many years.

#### THE GAME

Abundant wildlife will satisfy any sportsman with opportunities from the land, water and air from deer to ducks. turkey and dove. A recently cut 47-acre stand lends perfectly to replanting pines, establishing a dove field, planting a food plot, developing a duck impoundment or a series of each. The site has the potential for an excellent quail woods.