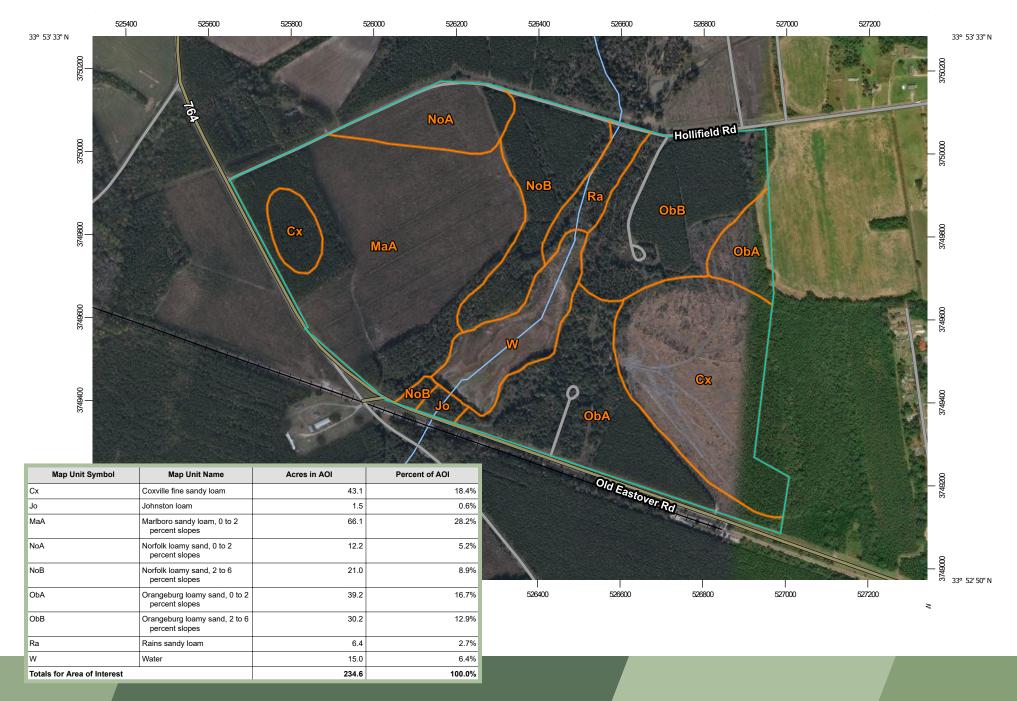

HE LOCATION

The tract is located in eastern Richland County, South Carolina. 30 minutes from Columbia and 1 hour and 45 minutes from

#### THE LAND

This is a great tract with a functional layout. Multiple ages of timber stands comprise the tract, ranging from 2018 planted loblolly to 1994 thinned stands. The composition of this tract allows for continued logging income over many years.

#### THE GAME

Abundant wildlife will satisfy any sportsman with opportunities from the land, water and air from deer to ducks. turkey and dove. A recently cut 47-acre stand lends perfectly to replanting pines, establishing a dove field, planting a food plot, developing a duck impoundment or a series of each. The site has the potential for an excellent quail woods.

\$774,151
SALES PRICE



### SOIL MAP









# Ryan McCue

Brokerage Associate +1 803 401 4273 rvan.mccue@colliers.com

This document has been prepared by Colliers International for advertising and general information only. Colliers International makes no guarantees, representations or warranties of any kind, expressed or implied, regarding the information including, but not limited to, warranties of content, accuracy and reliability. Any interested party should undertake their own inquiries as to the accuracy of the information. Colliers International excludes unequivocally all inferred or implied terms, conditions and warranties arising out of this document and excludes all liability for loss and damages arising there from. This publication is the copyrighted property of Colliers International and/or its licensor(s). ©2017.