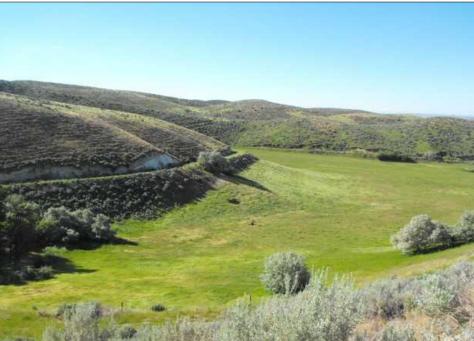

- Scenic cattle ranch and gravity-irrigated farm set amid rolling hills in western Idaho.
- Approximately 1,168.71 fully fenced acres 8 miles NE of Weiser, Idaho (Washington County)
- Includes priority water shares for 252 acres and flood rights for 150 acres from the Mann Creek Reservoir and delivered by the Joshlin Ditch Company
- Year 2020 farm plan (approximate):
  - 64 Irrigated acres under pivot (alfalfa) Yield: 6t/acre
  - 111 Acres irrigated pasture
  - 994 Acres unirrigated pasture
- Potential to dry farm approximately 254 Acres
- Currently running 212 pair cattle with 11 bulls
- Wildlife: Abundant upland game, mule deer, and elk