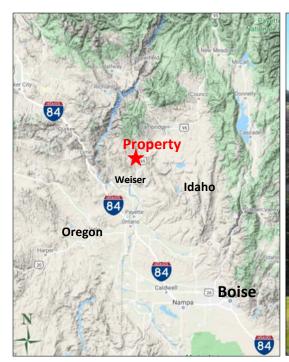

## 1,169 Acres in Washington County, Idaho

- Scenic cattle ranch and gravity-irrigated farm set amid rolling hills in western Idaho.
- Approximately 1,168.71 fully fenced acres 8 miles NE of Weiser, Idaho (Washington County)
- Includes priority water shares for 252 acres and flood rights for 150 acres from the Mann Creek Reservoir and delivered by the Joshlin Ditch Company
- Year 2020 farm plan (approximate):
  - 64 Irrigated acres under pivot (alfalfa) Yield: 6t/acre
  - 111 Acres irrigated pasture
  - 994 Acres unirrigated pasture
- Potential to dry farm approximately 254 Acres
- Currently running 212 pair cattle with 11 bulls
- Wildlife: Abundant upland game, mule deer, and elk