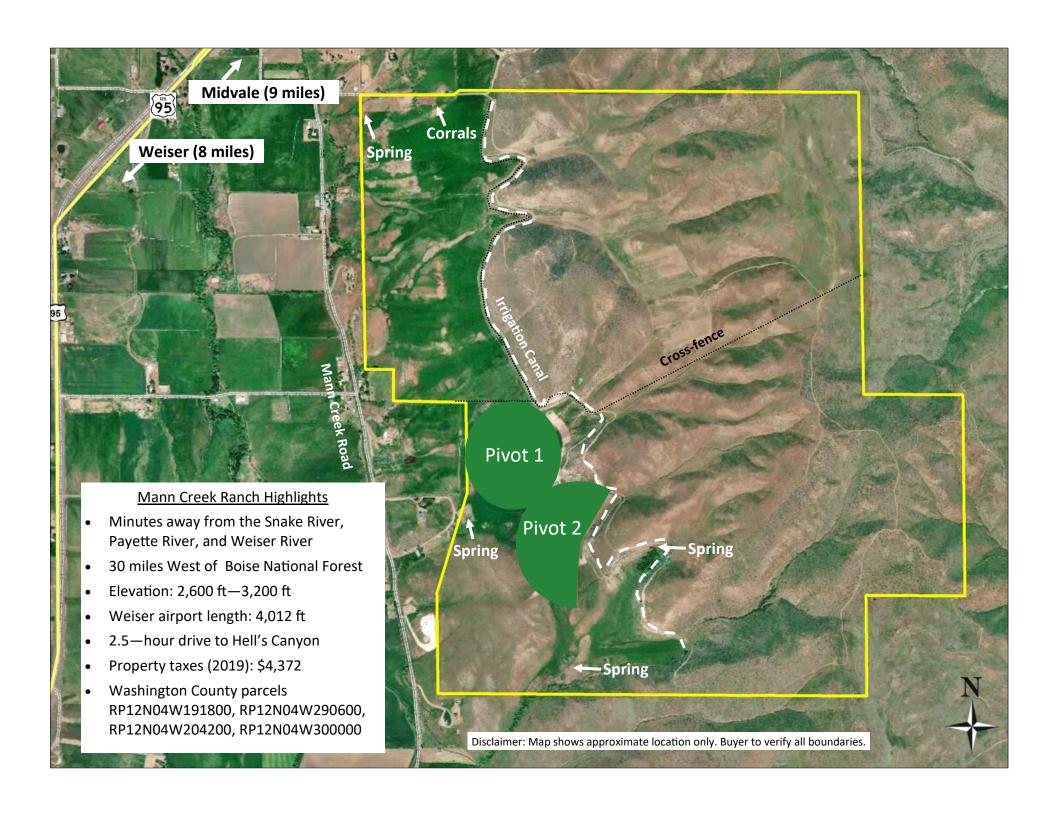

- Scenic cattle ranch and gravity-irrigated farm set amid rolling hills in western Idaho.
- Approximately 1,168.71 fully fenced acres 8 miles NE of Weiser, Idaho (Washington County)
- Includes priority water shares for 252 acres and flood rights for 150 acres from the Mann Creek Reservoir and delivered by the Joshlin Ditch Company
- Year 2020 farm plan (approximate):
  - 64 Irrigated acres under pivot (alfalfa) Yield: 6t/acre
  - 111 Acres irrigated pasture
  - 994 Acres unirrigated pasture
- Potential to dry farm approximately 254 Acres
- Currently running 212 pair cattle with 11 bulls
- Wildlife: Abundant upland game, mule deer, and elk