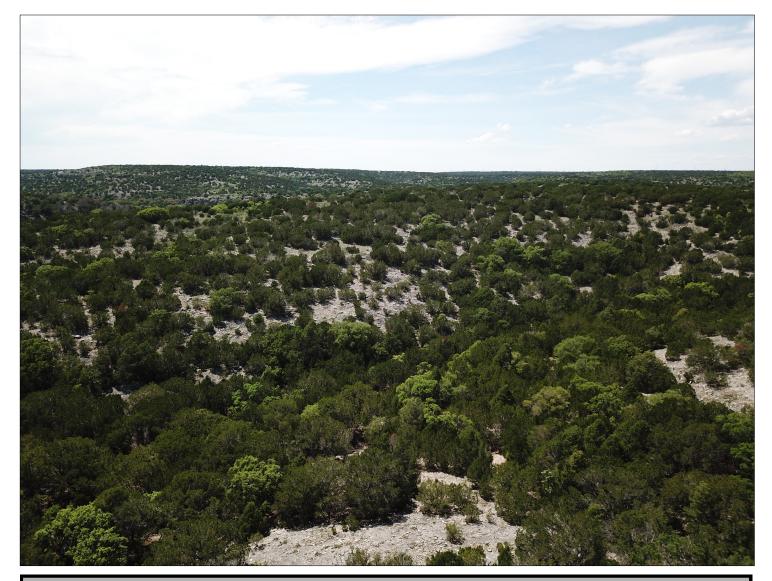

#### Pinion East Ranch 61 Acres

Located in SW Edwards county
Short drive to great fishing and recreation at Lake Amistad
Near end of the road property (very private and secluded)
Rolling steep terrain with large, seasonal creek bottoms and thick cover perfect for wildlife
Water available

Private internal road allows access to back of property
No hunting in past five years
Loaded with animals

Game includes whitetail, turkey, hog, axis, aoudad and a variety of other species Additional acreage available (this property is part of listing #115 -128 Acres) \$89,975 listing #31