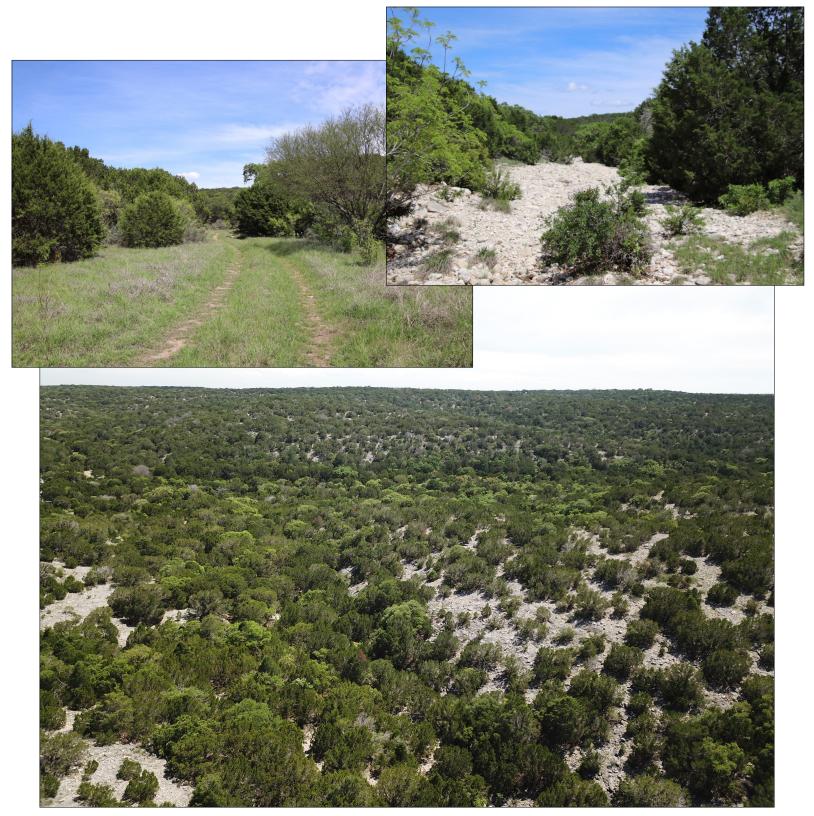

#### Pinion East Ranch 61 Acres

Located in SW Edwards county
Short drive to great fishing and recreation at Lake Amistad
Near end of the road property (very private and secluded)
Rolling steep terrain with large, seasonal creek bottoms and thick cover perfect for wildlife
Water available

Private internal road allows access to back of property
No hunting in past five years
Loaded with animals

Game includes whitetail, turkey, hog, axis, aoudad and a variety of other species Additional acreage available (this property is part of listing #115 -128 Acres) \$89,975 listing #31