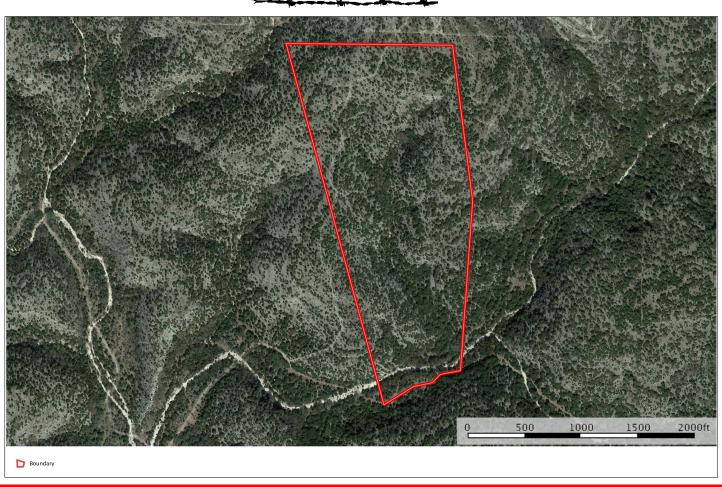

#### Pinion East Ranch 61 Acres

Located in SW Edwards county
Short drive to great fishing and recreation at Lake Amistad
Near end of the road property (very private and secluded)
Rolling steep terrain with large, seasonal creek bottoms and thick cover perfect for wildlife
Water available