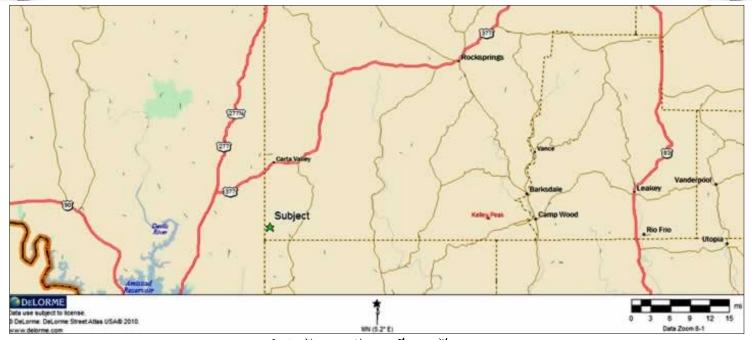

#### Pinion East Ranch 61 Acres

Located in SW Edwards county
Short drive to great fishing and recreation at Lake Amistad
Near end of the road property (very private and secluded)
Rolling steep terrain with large, seasonal creek bottoms and thick cover perfect for wildlife
Water available