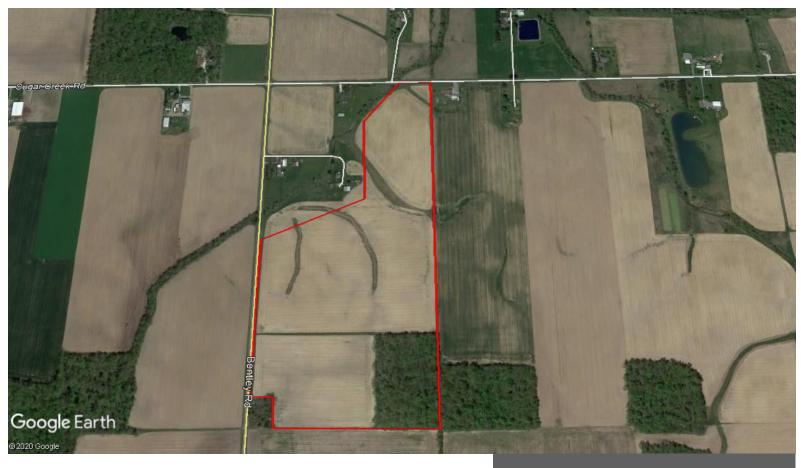

## \$6,200/ Acre

Total Acres: 60.366
Tillable Acres: Apx 54

Wooded Acres: 6.3

Soil Types: Blount, Pewamo and

**Glynwood** 

**Annual Taxes:** TBD

**Parcel Number:** Part of 38010003004000

60.366 acres of land, frontage on both Sugar Creek Rd and Bentley Rd. Approx. 54 acres tillable with 6.3 acres of woods. Soils consist mostly of Blount & Pewamo. Property has been surveyed, taxes to be determined.

## **Aerial Map**

Fields | Ownership April 23, 2020

1 field, 73 acres in Allen County, OH

TOWNSHIP/SECTION 3S 8E - 1, 12

#### Allen County, OH

| FIELD           | ACRES      | LOCATION                             | OWNER (LAST UPDATED)                             | OWNER ADDRESS                            |  |
|-----------------|------------|--------------------------------------|--------------------------------------------------|------------------------------------------|--|
| 1               | 72.61      | 3S 8E - 1, 12<br>APN: 38010003004000 | MCINTOSH, JANICE A; CLUM, JEAN M<br>(11/13/2019) | 404 E COLLEGE AVE, BLUFFTON,<br>OH 45817 |  |
|                 |            | The state of                         |                                                  |                                          |  |
|                 | Sugar Cree | ek Rd                                | Sugar Creek Ro                                   | - P                                      |  |
|                 |            |                                      |                                                  |                                          |  |
|                 |            |                                      |                                                  |                                          |  |
|                 |            |                                      |                                                  |                                          |  |
|                 |            |                                      |                                                  |                                          |  |
|                 |            |                                      |                                                  |                                          |  |
|                 |            | 20                                   |                                                  |                                          |  |
|                 |            | Bentley Ro                           |                                                  |                                          |  |
|                 |            | ď.                                   |                                                  |                                          |  |
|                 |            |                                      |                                                  |                                          |  |
|                 |            | es i                                 |                                                  |                                          |  |
|                 |            |                                      |                                                  | 1000                                     |  |
| <b>⊙</b> mapbox |            | 74                                   | © Mapbox, © Ope                                  | enStreetMap, © Maxar                     |  |