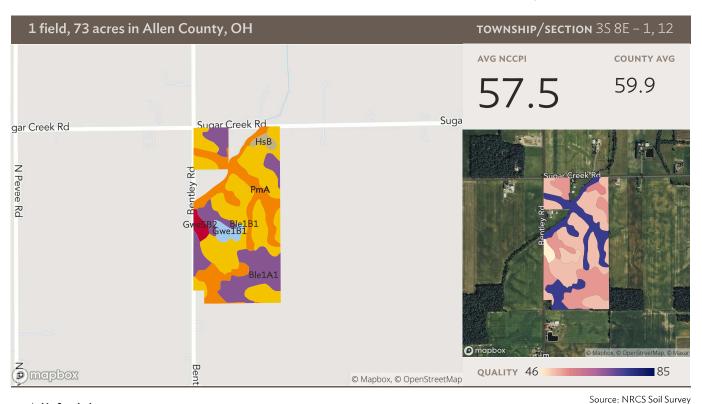

## **Soil Map**

Fields | Soil Survey April 23, 2020

#### All fields

73 ac

| SOIL<br>CODE | SOIL DESCRIPTION                                                 | ACRES PER | CENTAGE OF<br>FIELD | SOIL<br>CLASS | NCCPI |
|--------------|------------------------------------------------------------------|-----------|---------------------|---------------|-------|
|              | Blount silt loam, end moraine, 2 to 4 percent slopes             | 30.48     | 42.0%               | 2             | 50.7  |
| ■ Ble1A1     | Blount silt loam, end moraine, 0 to 2 percent slopes             | 18.88     | 26.0%               | 2             | 54.2  |
| ■ PmA        | Pewamo silty clay loam, 0 to 1 percent slopes                    | 18.19     | 25.0%               | 2             | 75.6  |
| ■ Gwe1E      | Gwe1B1Glynwood silt loam, end moraine, 2 to 6 percent slopes     |           | 3.0%                | 2             | 49.7  |
| ■ Gwe5E      | 32Glynwood clay loam, end moraine, 2 to 6 percent slopes, eroded | 1.57      | 2.2%                | 2             | 29.7  |
| ■ HsB        | Houcktown silt loam, 2 to 4 percent slopes                       | 1.29      | 1.8%                | 2             | 55.7  |
|              |                                                                  | 72.61     |                     |               | 57.5  |