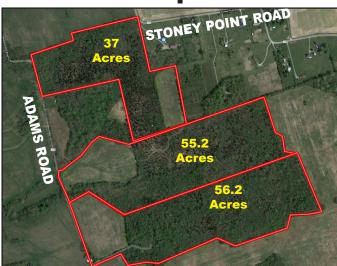

### **SELLING IN 3 TRACTS:** 56.2 ACRES | 55.2 ACRES | 37 ACRES

## **56.2 ACRES**

## **55.2 ACRES**

## **37 ACRES**