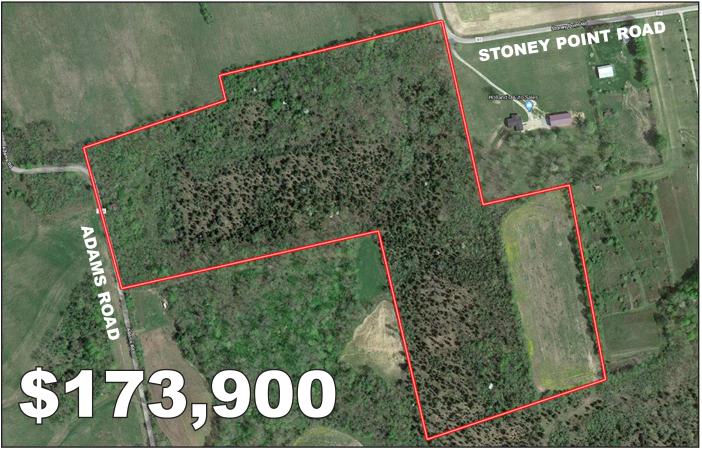

# For Sale Acres

LOCATED: FROM HILLSBORO TAKE SR 138 NE TO STONEY POINT ROAD, TURN RIGHT TO ADAMS ROAD, TURN RIGHT, GO TO PROPERTY ON LEFT. LIBERTY TOWNSHIP, HIGHLAND COUNTY

### **SELLING IN 3 TRACTS:** 56.2 ACRES | 55.2 ACRES | 37 ACRES