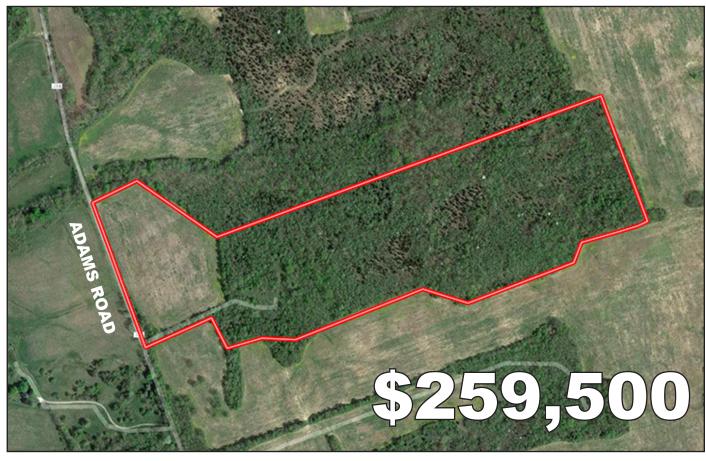

## **55.2 ACRES**

#### GREAT RECREATIONAL OPPORTUNITY! 45 Acres of Wooded Land With 10 Acres Tillable 900 Foot of Road Frontage On a Quiet and Secluded Township Road