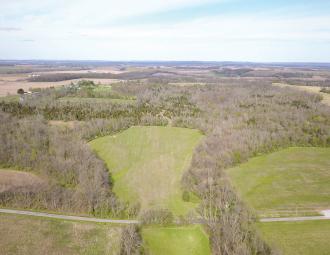

### **HUNTER'S PARADISE!**

A super recreational/hunting property with level to gently rolling terrain. Lots of evidence for deer and turkey in hardwood timber and cedar thickets. Good cover and open tillable land for food plots. Excellent location on quiet township road near town. Great building sites with plenty of seclusion. Call for showing.