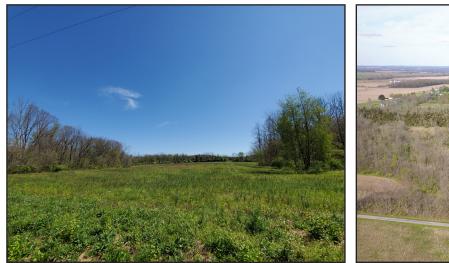

### **HUNTER'S PARADISE!**

A super recreational/hunting property with level to gently rolling terrain. Lots of evidence for deer and turkey in hardwood timber and cedar thickets. Good cover and open tillable land for food plots. Excellent location on quiet township road near town. Great building sites with plenty of seclusion. Call for showing.