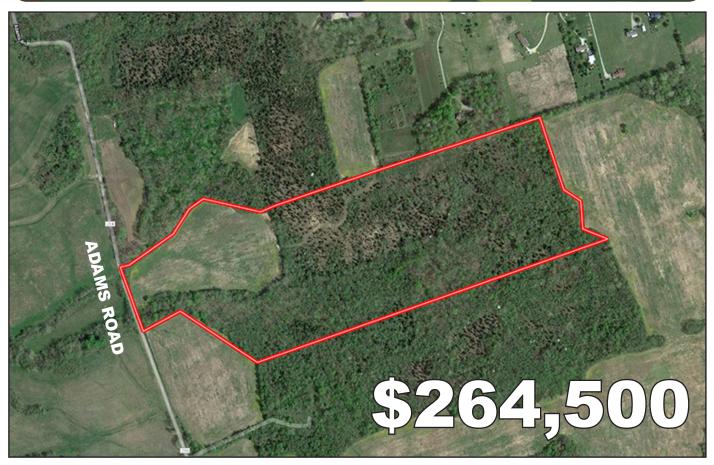

## **56.2 ACRES**

#### **GREAT RECREATIONAL OPPORTUNITY!** Approximately 46 Acres of Woods, 10 Acres Tillable 440 Foot of Road Frontage - Area is Known For Great Hunting & Large Whitetail Deer