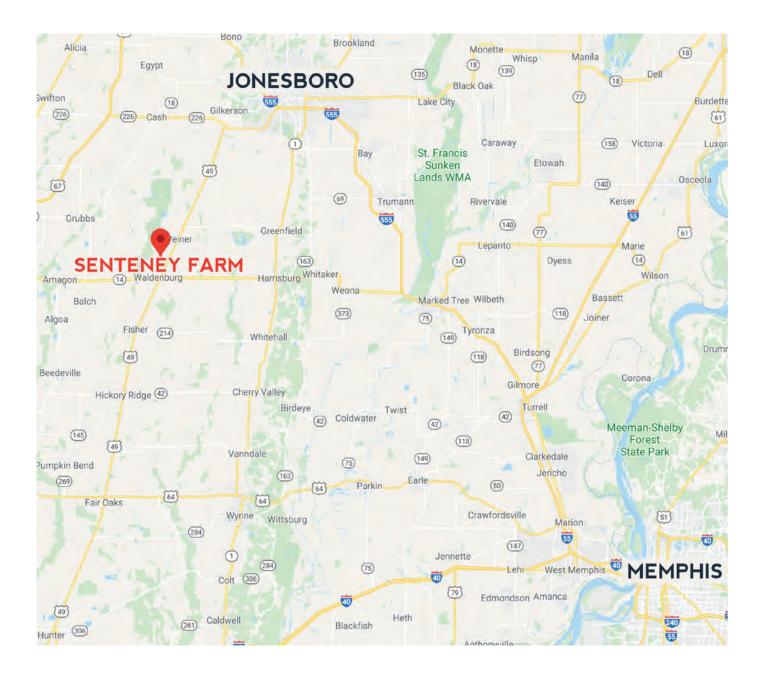

d soybean
- Includes 2 wells and underground irrigation
- Farm is line leveled
- Potential duck hunting income



TILLER | 2500 ALEXANDER DRIVE SUITE D | JONESBORO, AR 72401



#### FSA DATA:

| CROP               | ACREAGE | PLC YIELD |
|--------------------|---------|-----------|
| Soybeans           | 115.37  | 41        |
| Rice-Long Grain    | 72.58   | 6351      |
| Rice- Medium Grain | 47.55   | 6368      |
| Total Base Acres:  | 235.50  |           |

OIL, GAS & MINERAL: All rights owned will transfer

CURRENT RENT: 75/25 Crop Share

**REAL ESTATE TAXES:** \$1,510 (2018)

**ACREAGE:** +/- 230

**COUNTY:** Poinsett

**ASKING PRICE:** \$975,000

**PRICE PER ACRE:** \$4,239



#### **AERIAL MAP**



TILLER | 2500 ALEXANDER DRIVE SUITE D | JONESBORO, AR 72401



#### **REGIONAL MAP**





EST. 2020

## Thanks for your interest in THE SENTENEY FARM

Let us know if we can answer any questions or if you'd like a property tour.

BRIAN MACK

870.919.5945 BRIANM@TILLERLAND.COM

### KELLY PHIPPS

870.351.2097 KELLYP@TILLERLAND.COM

2500 ALEXANDER DRIVE SUITE D 1 JONEEBORD, AR 72401