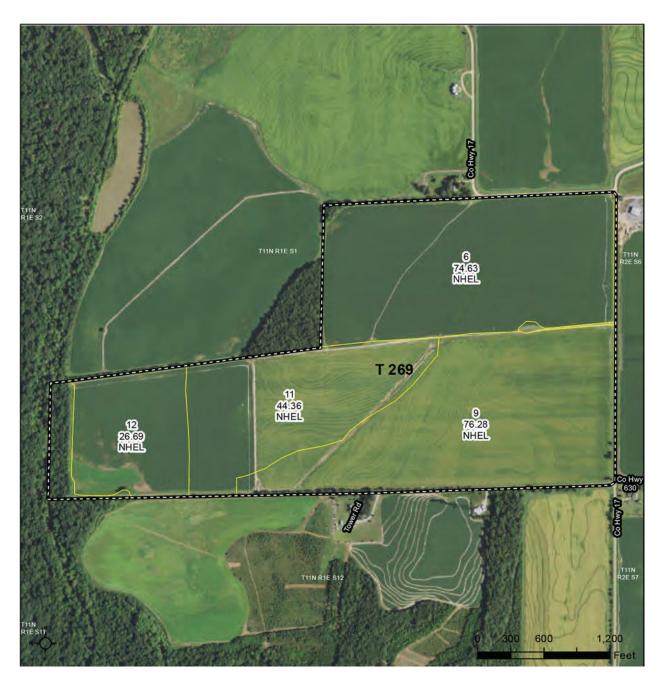

#### **AERIAL MAP**

TILLER | 2500 ALEXANDER DRIVE SUITE D | JONESBORO, AR 72401